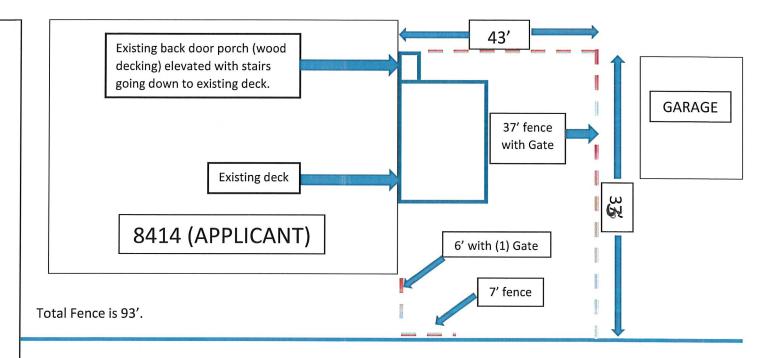

## **KUGLER MILL RD**

NEIGHBOR

SYCAMORE TOWNSHIP PLANNING & ZONING

APR 302013

RECEIVED

**NOTE:** Proposed variance request is **24 feet** from designated right of way located on Kugler Mill Rd. The 43' fence to connect to existing back door porch corner support and run down parallel to Kugler Mill Rd.