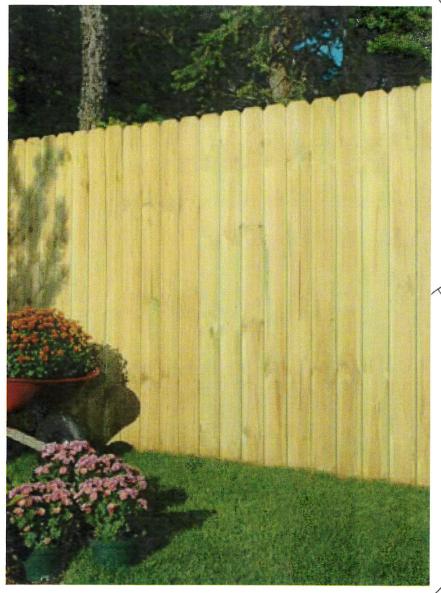

## Wood fence installation

**Installation services include:** 

PROPOSED 6' TALL PRIVACY FENCE

Setting of all posts in concrete.

Installation of fence to manufacturer's specification or to local code. Installation of walk gate (up to 4' wide) or drive gates (up to 12' wide). Testing to ensure proper operation of gates.