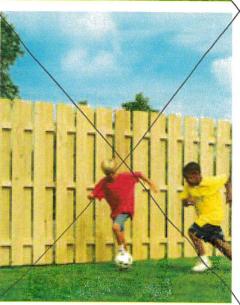

## Wood fence installation

**Installation services include:** 

PROPOSED 6' TALL PRIVACY FENCE

Setting of all posts in concrete.

Installation of fence to manufacturer's specification or to local code. Installation of walk gate (up to 4' wide) or drive gates (up to 12' wide). Testing to ensure proper operation of gates.