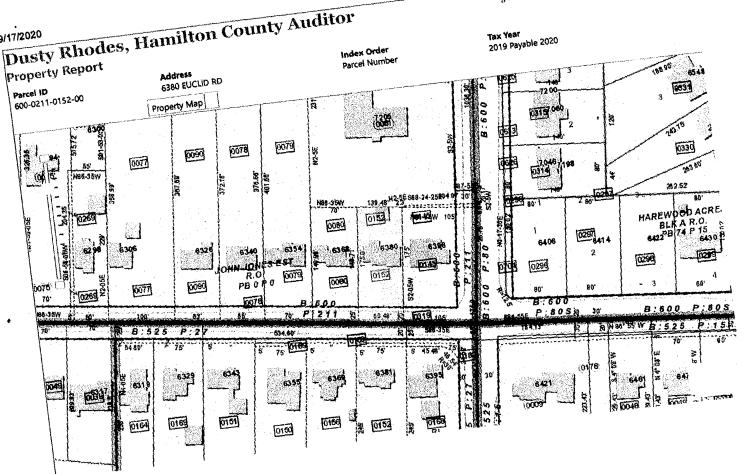

## 9/17/2020

69.48

0193

75

5

2 2

S86-35E

188

70' B:600

5

534:60

75

65

229,900

09/06/20 Pending E06SY 6380 Euclid Rd 1674798 City/Municip Sycamore Twp **Cnty** Hamilton Twp Subd Single Family Room 8 Bedrine 3 Baths 2-0

Click here for Additional Information