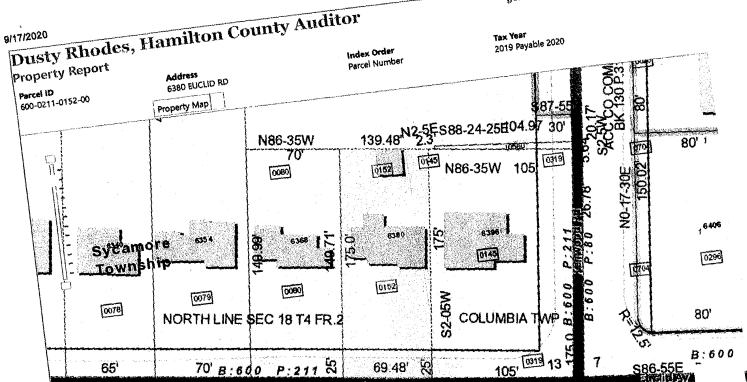

## 9/17/2020

69.48

0193

75

5

2 2

S86-35E

188

70' B:600

5

534:60

75

65

229,900

09/06/20 Pending E06SY 6380 Euclid Rd 1674798 City/Municip Sycamore Twp **Cnty** Hamilton Twp Subd Single Family Room 8 Bedrine 3 Baths 2-0

Click here for Additional Information