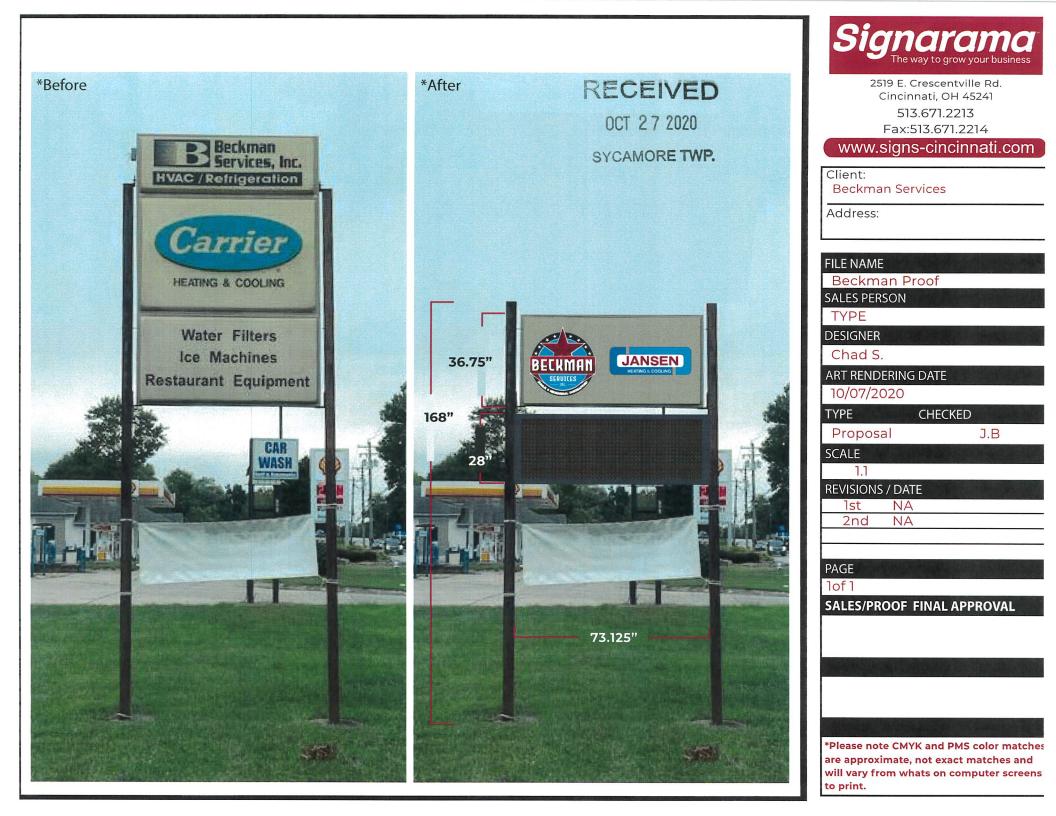

7661 Fields Ertle Rd, Cincinnati, Oh, 45241

Zoning Section: 13-7 (c)

The purpose for this variance is to request an addition of (1) EMC (Electronic Message Center) to be install on existing structure at their address above (please see proofs that have been provided). The overall total square footage of the current pylon signage will be reduced by ~36sqft(roughly) and the EMC will be installed below a current cabinet that will remain. Our client is needing to gain more visibility and brand awareness by using the technology that is available to them. The EMC will have the capability of being set on a timer of 10 or 15 seconds to change the message (no flashing), along with a dimmer to control the brightness of the sign. This sign will be able to display time and temp, which is allowed per the current regulation.

As a longstanding tenant to the township, our client is willing to adhere to any restrictions that need to be added to the capability/capacity of the sign to help with having this signage approved. Example: sign must be turned off at 10pm and turned back on at 8am, only.

The addition of the EMC will allow Beckman Services to display monthly, quarterly or annual sales or events to the community. This will be a purposeful driven marketing campaign to increase the sales of the company that has weathered this unforeseeable pandemic.