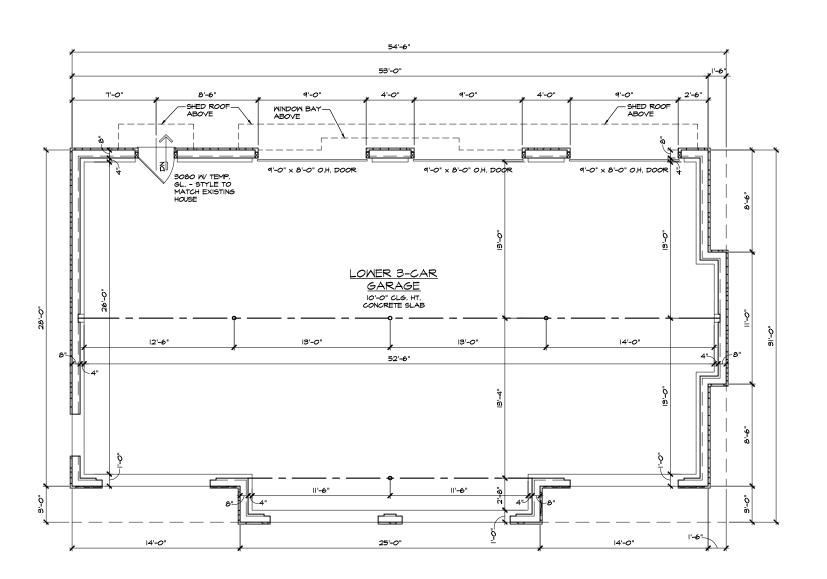

Homes way

LOWER LEVEL GARAGE PLAN 1/8"=1'-0"

1 2

JOB NO.

O12203
DRAWN.
KREMLK
SCALE.

OS noted 

Bell Detached Garage 12041 Sulder Rd.

J&K Custom Homes
7241 Westhervane Way
West Chester, One 45069