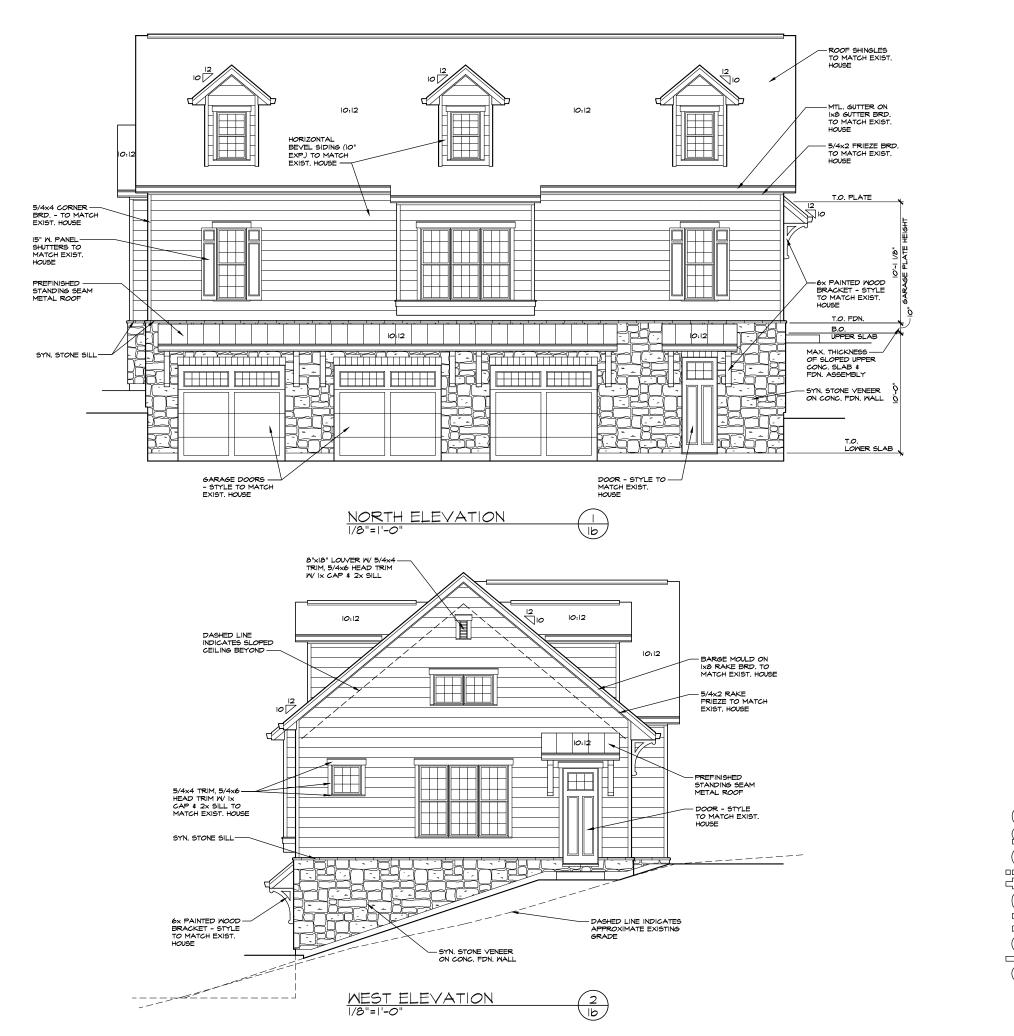

Detached G 12041 Snider Rd. Chelmett, onto 46249 Bell elevations

Garage

SHEET NO.

8050 HOSBROOK ROAD, SUITE 100 CINCINNATI, OHIO 45236 (513) 791-6778 791-2322 (1ax)

J&K Custom Homes
7241 Westhervane Way
West Chester, One 45069

JOB NO:
O12203
DRAWN:
KRB/MLK
SCALE:
as noted

elevations

Detached G 12041 Snider Rd. Chelmort, Onlo 46249 Bell

Garage

J&K Custom 7241 Weathervane

8050 HOSBROOK ROAD, SUITE 100 CINCINNATI, OHIO 45236 (513) 791-6778 791-2322 (1ax)