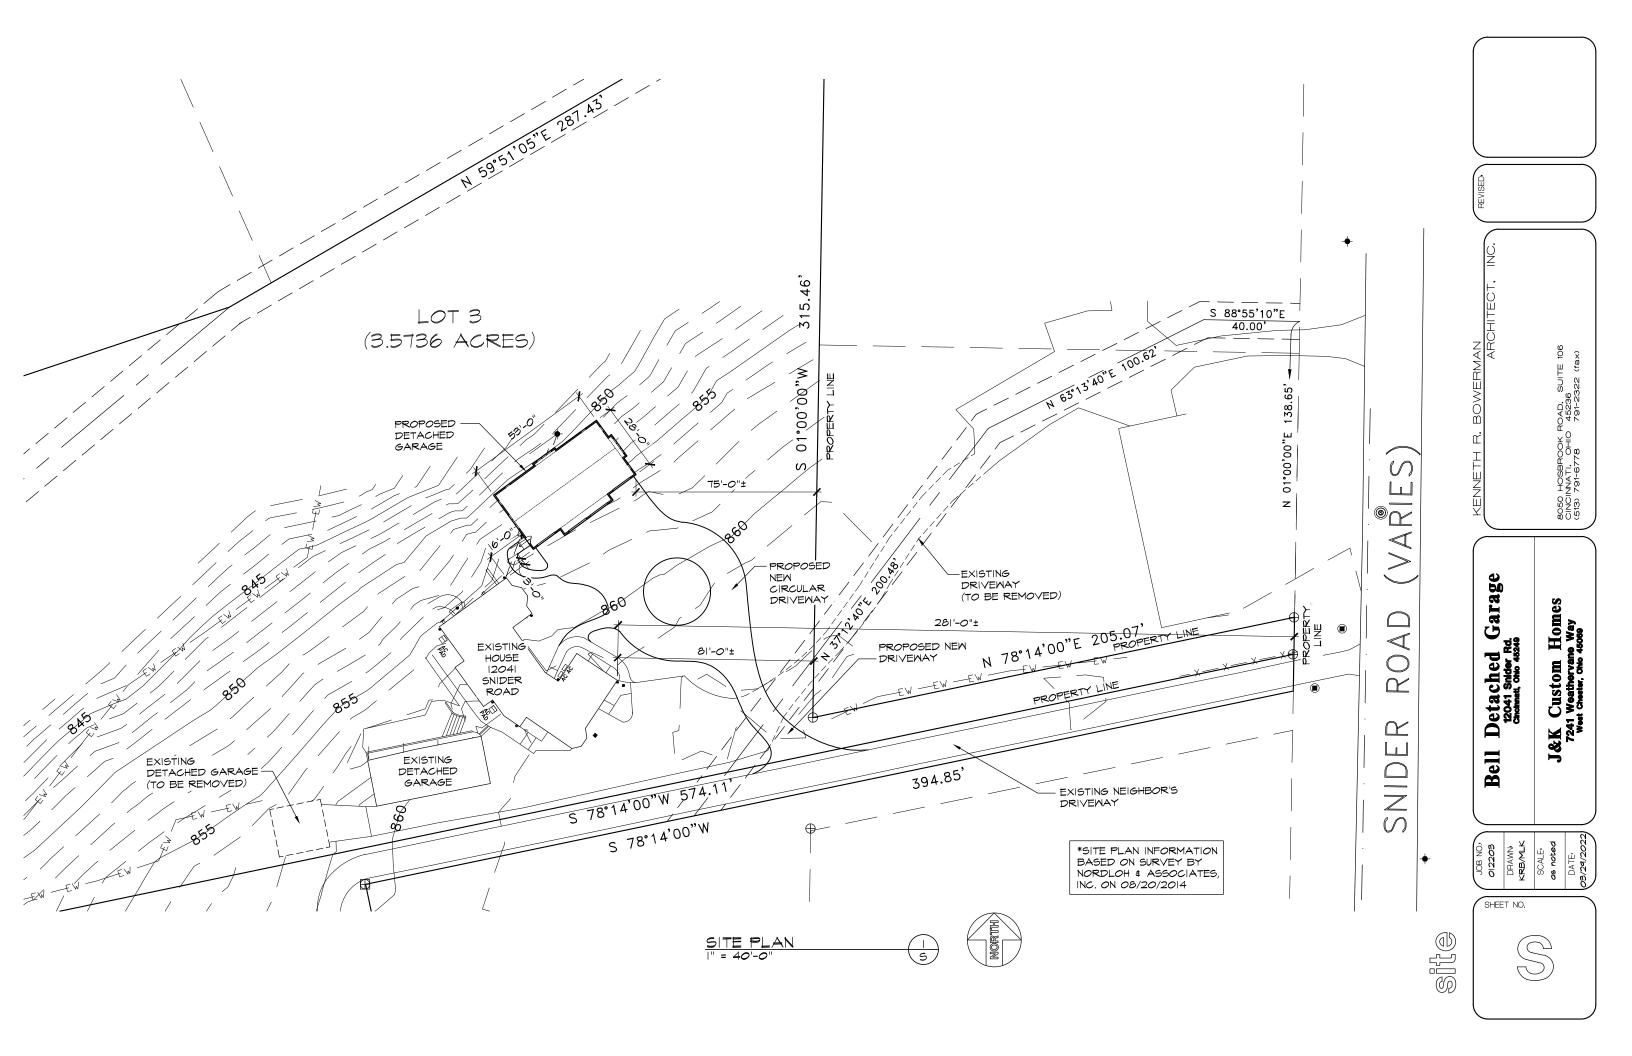

Cincinnati, OH 45249

Size of Property - 3.52 acres

We would like to build a detached garage that aesthetically compliments our current home and request a size and height variance for this building. The current size of our property is 3.52 acres. Our proposed detached garage would be 28' X 53' or 1,587 sq ft. Given the oversized lot of 3.52 acres, it would seem a size variance from the 1,060 square feet is appropriate. We would also like request a height variance from the zoning code of 12'-6" as well. The height from the average grade to the mean height of the roof is 21'-9". The height from grade in front of garage is 17'-7". The proposed garage cannot be reasonably attached to the home because of the steep slope of the land.

SECTION 1, TOWN 3, E.R. 2 DAVID & LAURIE SIZEMORE
O.R. 10964, PG. 495
AUDITOR'S PARCEL: 600-0015-0039 8 RICHARD L & ELAINE BARRICK O.R. 9748, PG. 1267 AUDITOR'S PARCEL: 600-0014-0168 MIAMI PURCHASE 4 NORTH BASED ON SYCAMORE TOWNSHIP BEARINGS DEPICTED ON HAMILTON COUNTY, OHIO 2 BRENTON M. & ASHLEY L. HUXEL O.R. 12401, PG. 26 AUDITOR'S PARCEL: 600-0015-0038 9 PAMELA MYERS 0.R. 10299, PG. 2014 LOT 7 ACTON FARM SUBDIVISION AUDITOR'S PARCEL: 600-0015-0070 P.B. 183, PG. 138 (10) CATHERINE O. SHACKSON
O.R. 10775, PG. 1720
AUDITOR'S PARCEL: 600-0015-0069 3 GREGORY H. CORSON
O.R. 11006, PG. 1346 (600-0015-0036)
O.R. 11574, PG. 2654 (600-0015-0037)
AUDITOR'S PARCELS: 600-0015-0036 & -0037 LOT 6 GERALD E. & CAROL L. ATKINS TRS O.R. 10897, PG. 2400 AUDITOR'S PARCEL: 600-0015-0068 SANITARY MANHOLE 600-0015-0036 4 SUSAN BELL 0.R. 8762, PG. 5375 AUDITOR'S PARCEL: 600-0015-0035 600-0015-0037 RICHARD J. & SUSAN L. NEUBAUER JR. O.R. 7685, PG. 999
AUDITOR'S PARCEL: 600-0015-0050 LOT 8 5 SUSAN BELL O.R. 8762, PG. 5375 AUDITOR'S PARCEL: 600-0015-0034 DAMIEN & NANCY WENISCH TRS O.R. 12323, PG. 1431 6 PETER R. BLAIS O.R. 12138, PG. 1975 AUDITOR'S PARCEL: 600-0015-0033 AUDITOR'S PARCEL: 600-0015-00042 7 PATRICIA A. STEWART O.R. 6104, PG. 1010 AUDITOR'S PARCEL: 600-0015-0032 6 LOT 5 LOT 9 APPROX. ASPHALT \ DRIVEWAY / 15' WIDE CENTERLINE DRIVEWAY EASEMENT IN FAVOR OF LOTS 1,2,3,4,& 5 P.B. 183, PG. 38–39 SANITARY MANHOLE RIM: 861.61' INV.: 847.61' LOT 10 WATER
VALVE
MANHOLE # 12035 **EXISTING** 5/8" IRON PIN AND CAP S 01°00'00"W WATER \ EXISTING
5/8" IRON PIN 15.39' LOT 4 LOT 3 AND CAP 3.5736 ACRES 600-0015-0040 16' WIDE CENTERLINE SANITARY SEWER EASEMENT P.B. 183, PG. 38–39 S 01°00'00"W 15.39 **EXISTING** Z 1/2" IRON PIN 25' WIDE CENTERLINE SANITARY SEWER —EW —EW —EW — EDGE OF WOODS EASEMENT P.B. 183, PG. 38-39 EXISTING 1/2" IRON PIN — G — G — G — GAS LINE R/W — w — w — w — water line s 77°25'00"W 246.19' IRON PIPE — s — s — sewer —x —x — x — x — FENCE —E —E —E — E — ELECTRIC UTILITY 9 FIRE HYDRANT (FH) 13 MANHOLE LOT 1 → UTILITY POLE (UP) DRAIN 10 WATER VALVE (WV) LOT 2 ■ CATCH BASIN (CB) FLAG EXISTING 1/2" IRON PIN 1.4322 ACRES 600-0015-0041 ©S DOWNSPOUT 11 ⊗ SET 5/8" IRON PIN AND CAP ⊕ EXISTING 5/8" IRON PIN AND CAP EXISTING IRON PIPE ⊞ SET LATH CATHERINE BELL O.R. 12584, PG. 528 AUDITOR'S PARCEL: 600-0015-0040 (LOT 3, 3.5736 ACRES) 600-0015-0041 (LOT 2, 1.4322 ACRES) TOTAL: 5.0058 ACRES LOTS 2 & 3 ACTON FARM SUBDIVISION P.B. 183, PG. 38 NORDLOH & ASSOCIATES, INC. SURVEYING AND MAPPING GRAPHIC SCALE – FEET 51.67, 614 WOOSTER PIKE 1 N 70°30'00"W TERRACE PARK, OHIO 45174 SCALE: 1"=40' (513) 831-7096 SITE PLAN 12041 SNIDER ROAD AUDITOR'S PARCEL: 600-0015-0040 & 12 600-0015-0041 SCALE 1"=40' DRAWN BY 14192 DATE 8/20/14 REVISIONS