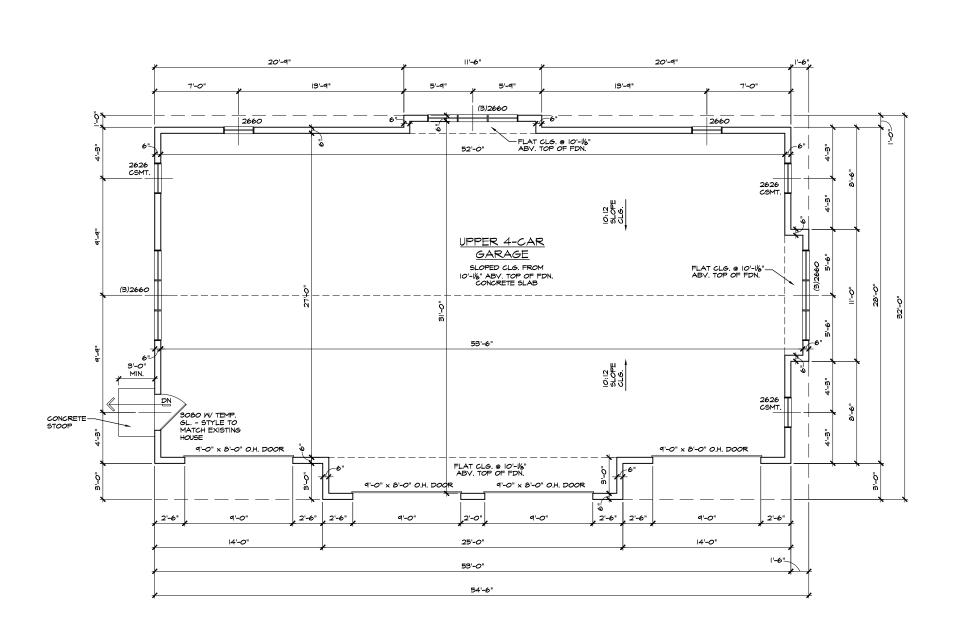

8050 HOSBROOK ROAD, SUITE 106 CINCINNATI, OHIO 45236 (513) 791-6778 791-2322 (1ax)

SHEET NO.

FIRST FLOOR GARAGE PLAN
1/8"=1'-0"
1587 5Q. FT

1,587 SQ. FT.

3

18111

SHEET NO.

Bell JOB NO.