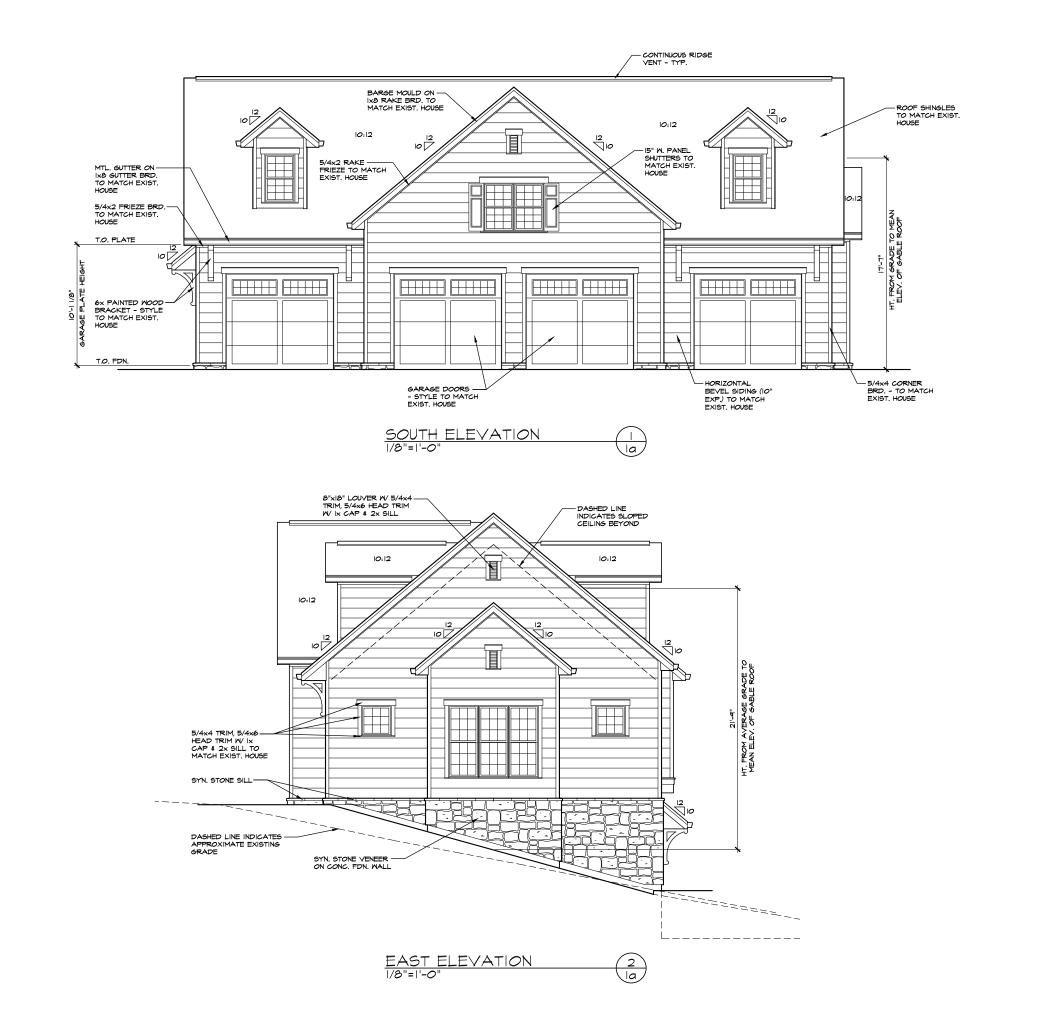

Cincinnati, OH 45249

Size of Property - 3.52 acres

We would like to build a detached garage that aesthetically compliments our current home and request a size and height variance for this building. The current size of our property is 3.52 acres. Our proposed detached garage would be 28' X 53' or 1,587 sq ft. Given the oversized lot of 3.52 acres, it would seem a size variance from the 1,060 square feet is appropriate. We would also like request a height variance from the zoning code of 12'-6" as well. The height from the average grade to the mean height of the roof is 21'-9". The height from grade in front of garage is 17'-7". The proposed garage cannot be reasonably attached to the home because of the steep slope of the land.

Detached G 12041 Snider Rd. Chelmett, onto 46249 Bell elevations

Garage

SHEET NO.

8050 HOSBROOK ROAD, SUITE 100 CINCINNATI, OHIO 45236 (513) 791-6778 791-2322 (1ax)

J&K Custom Homes
7241 Westhervane Way
West Chester, One 45069

JOB NO:
O12203
DRAWN:
KRB/MLK
SCALE:
as noted

elevations

Detached G 12041 Snider Rd. Chelmort, Onlo 46249 Bell

Garage

J&K Custom 7241 Weathervane

8050 HOSBROOK ROAD, SUITE 100 CINCINNATI, OHIO 45236 (513) 791-6778 791-2322 (1ax)