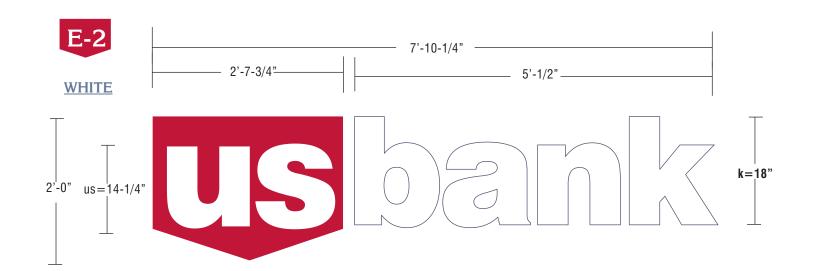

15.7 SQUARE FOOT LED ILUMINATED CHANNEL LETTERS

## LED ILLUMINATED CHANNEL LETTERS:

bank

**FACES:** 3/16" #7328 White acrylic w/ surface applied Trans. Red vinyl

overlay leaving white "us" copy show thru White

**TRIMCAP:** 2" jewelite painted Matthews Red **RETURNS:** 5" deep .063 alum. - painted Matthews Red

**FACES:** 3/16" #7328 White acrylic

**TRIMCAP:** 1" jewelite painted Matthews Blue

**RETURNS:** 5" deep .063 alum. - painted Matthews Blue

**BACKS:** .063 Alum. - pre-painted White

ILLUMINATION: White GE Tetra PowerMax WHPMS2-65K led's as required

**MOUNTING:** Flush Mounted to wall as required