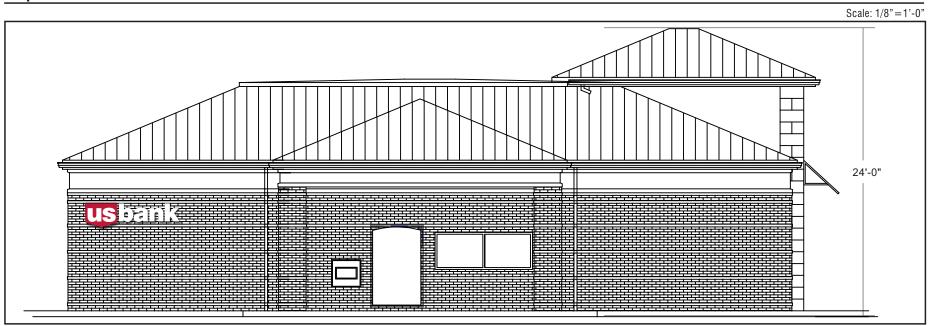

15.7 SQUARE FOOT LED ILUMINATED CHANNEL LETTERS



## **Proposed Rear Elevation**



## LED ILLUMINATED CHANNEL LETTERS:



bank

**FACES:** 3/16" #7328 White acrylic w/ surface applied Trans. Red vinyl

overlay leaving white "us" copy show thru White

**TRIMCAP:** 2" jewelite painted Matthews Red **RETURNS:** 5" deep .063 alum. - painted Matthews Red

**FACES:** 3/16" #7328 White acrylic

**TRIMCAP:** 1" jewelite painted Matthews Blue

**RETURNS:** 5" deep .063 alum. - painted Matthews Blue

**BACKS:** .063 Alum. - pre-painted White

ILLUMINATION: White GE Tetra PowerMax WHPMS2-65K led's as required

**MOUNTING:** Flush Mounted to wall as required