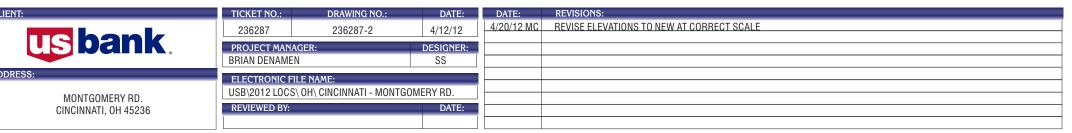

15.7 SQUARE FOOT LED ILUMINATED CHANNEL LETTERS



## **Proposed Rear Elevation**



## LED ILLUMINATED CHANNEL LETTERS:



bank

**FACES:** 3/16" #7328 White acrylic w/ surface applied Trans. Red vinyl

overlay leaving white "us" copy show thru White

**TRIMCAP:** 2" jewelite painted Matthews Red **RETURNS:** 5" deep .063 alum. - painted Matthews Red

**FACES:** 3/16" #7328 White acrylic

**TRIMCAP:** 1" jewelite painted Matthews Blue

**RETURNS:** 5" deep .063 alum. - painted Matthews Blue

**BACKS:** .063 Alum. - pre-painted White

ILLUMINATION: White GE Tetra PowerMax WHPMS2-65K led's as required

**MOUNTING:** Flush Mounted to wall as required