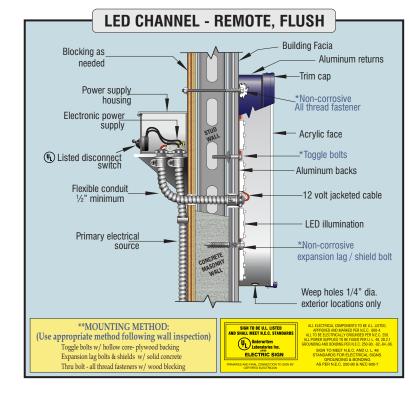

15.7 SQUARE FOOT LED ILUMINATED CHANNEL LETTERS



## **Proposed Rear Elevation**



## LED ILLUMINATED CHANNEL LETTERS:



bank

**FACES:** 3/16" #7328 White acrylic w/ surface applied Trans. Red vinyl

overlay leaving white "us" copy show thru White

**TRIMCAP:** 2" jewelite painted Matthews Red **RETURNS:** 5" deep .063 alum. - painted Matthews Red

**FACES:** 3/16" #7328 White acrylic

**TRIMCAP:** 1" jewelite painted Matthews Blue

**RETURNS:** 5" deep .063 alum. - painted Matthews Blue

**BACKS:** .063 Alum. - pre-painted White

ILLUMINATION: White GE Tetra PowerMax WHPMS2-65K led's as required

**MOUNTING:** Flush Mounted to wall as required