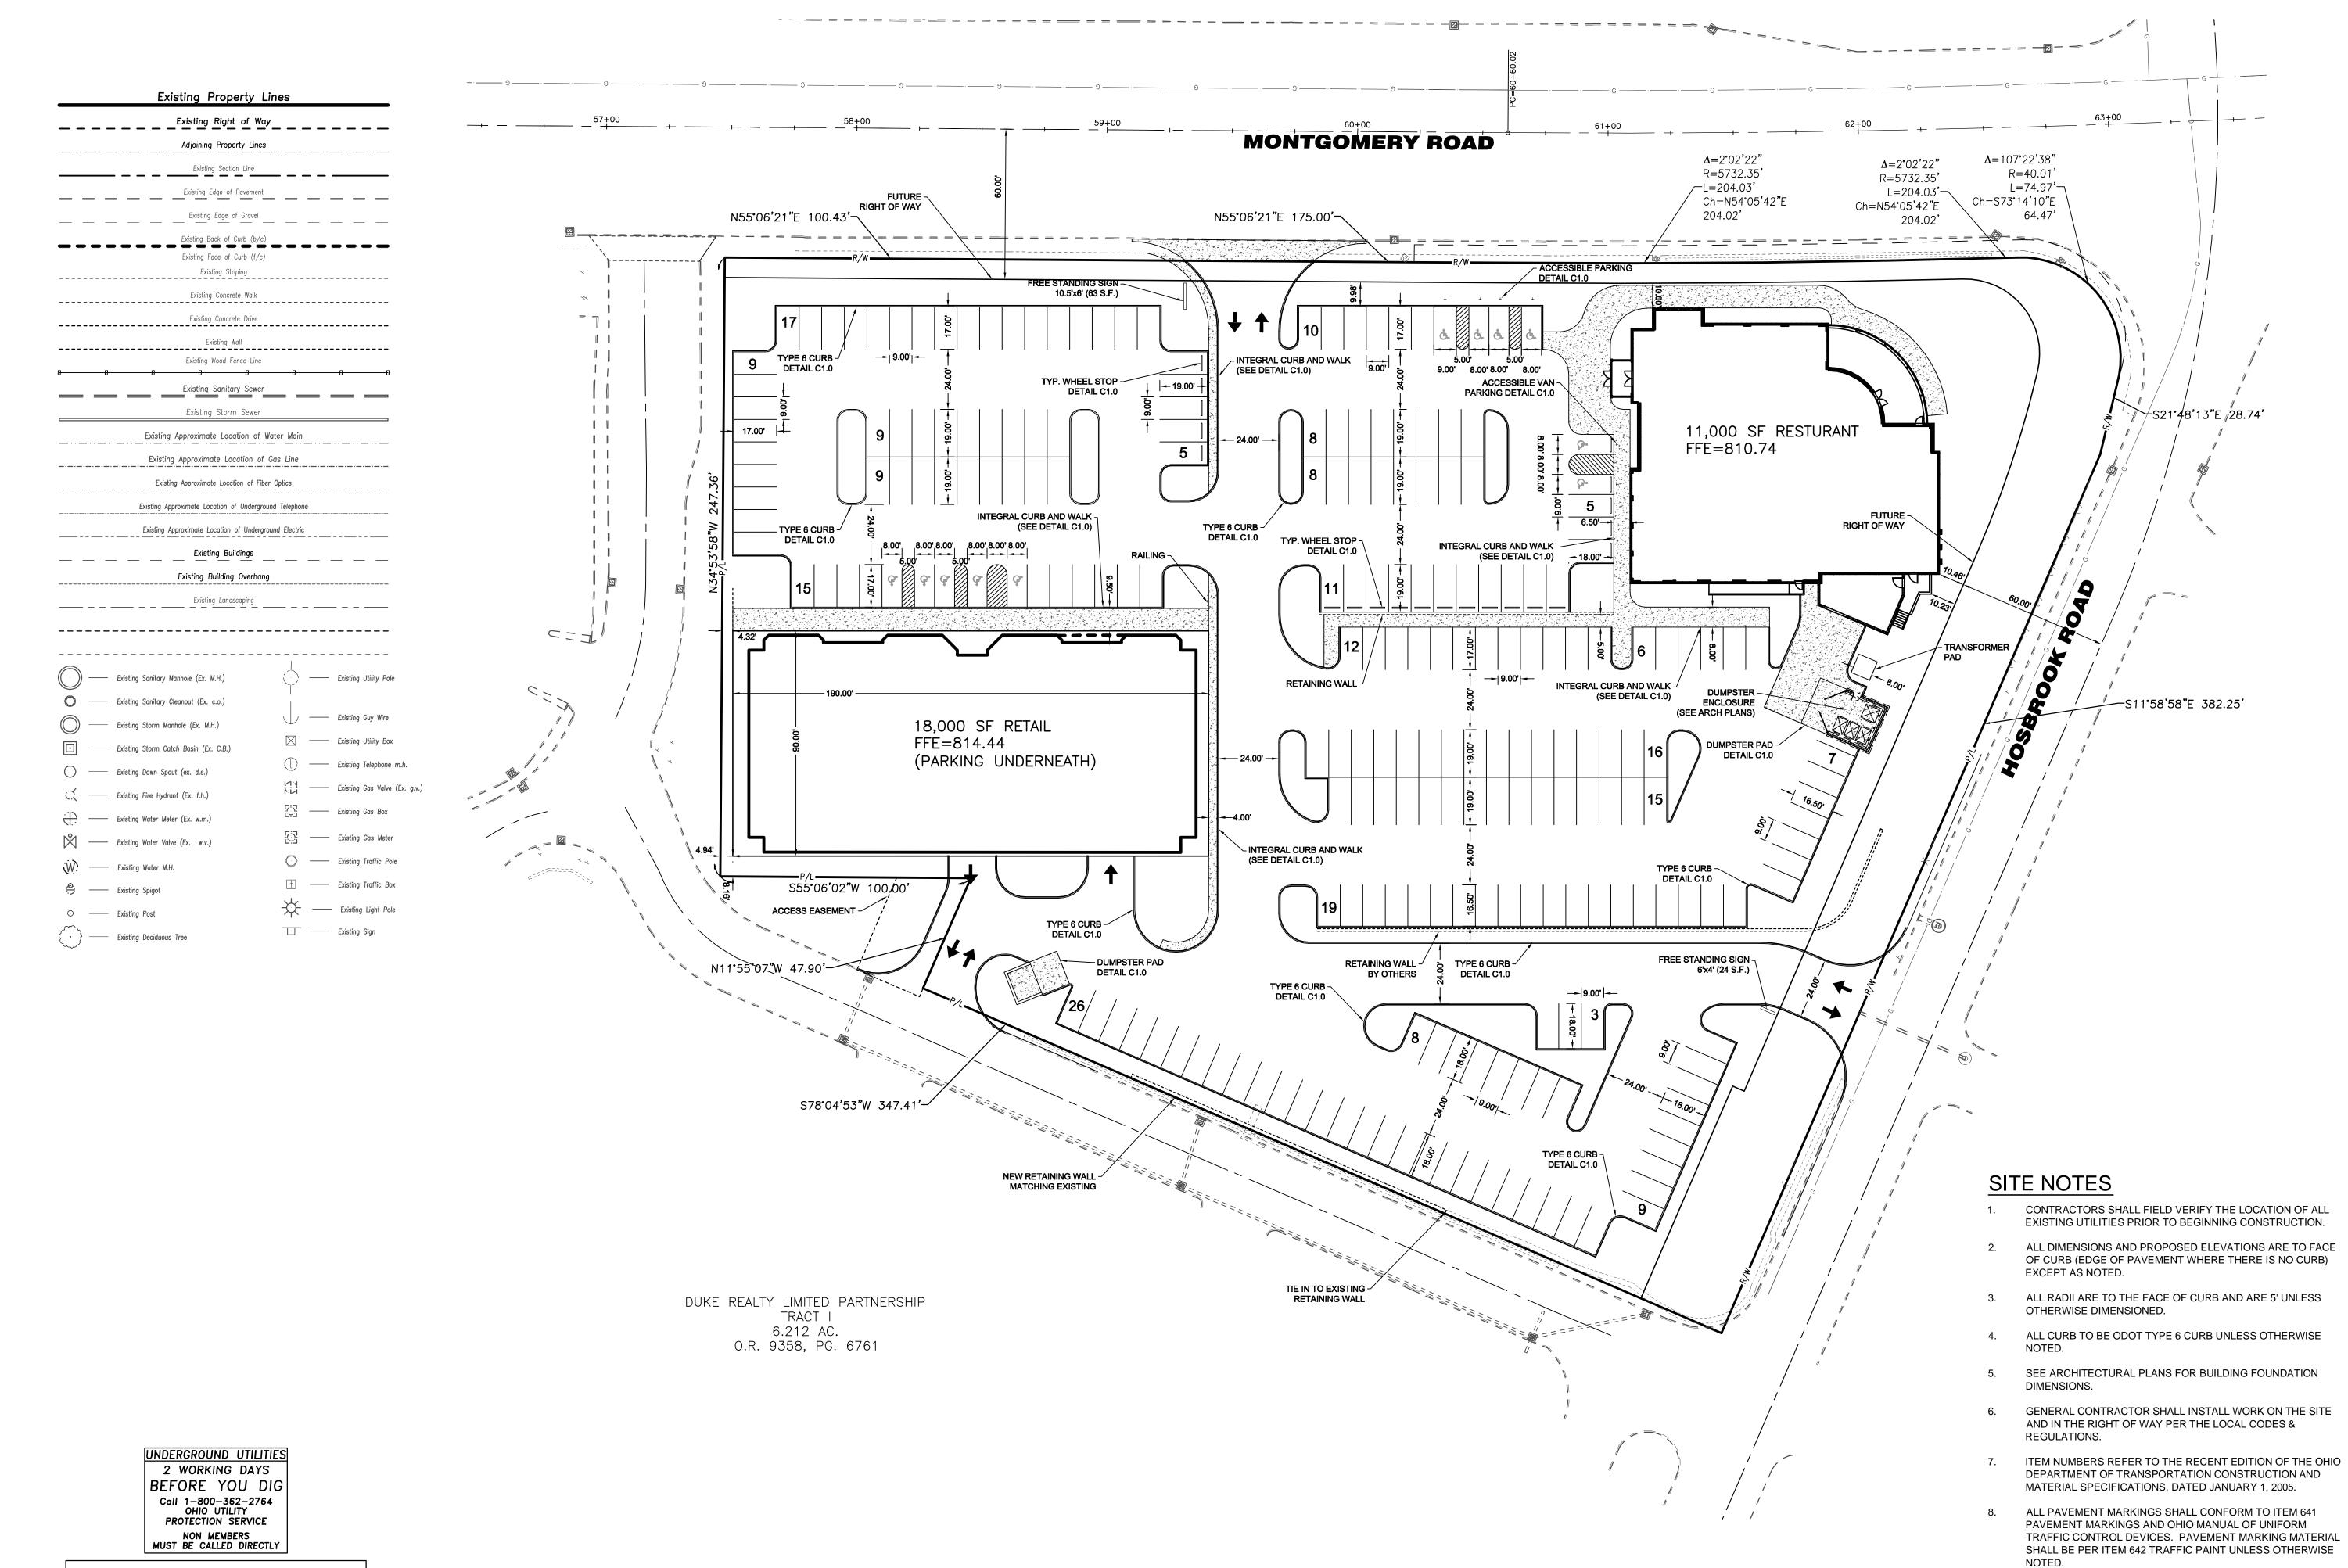

LOCATION OF ALL EXISTING UTILITIES TO BE DETERMINED IN THE FIELD PRIOR TO CONSTRUCTION.

~ ~

- ACCESSIBLE PARKING SPACES SHALL HAVE STRIPING AND 9. SIGNAGE MEETING ADAAG AND LOCAL REQUIREMENTS.
- 10. ALL TRAFFIC SIGNS AND POSTS SHOULD CONFORM TO THE OHIO MANUAL OF UNIFORM TRAFFIC CONTROL DEVICES AND ITEM 630 TRAFFIC SIGNS AND SUPPORTS. DECORATIVE POSTS AND FRAMES MAY BE ALLOWED WITH APPROVAL OF THE DEVELOPER.