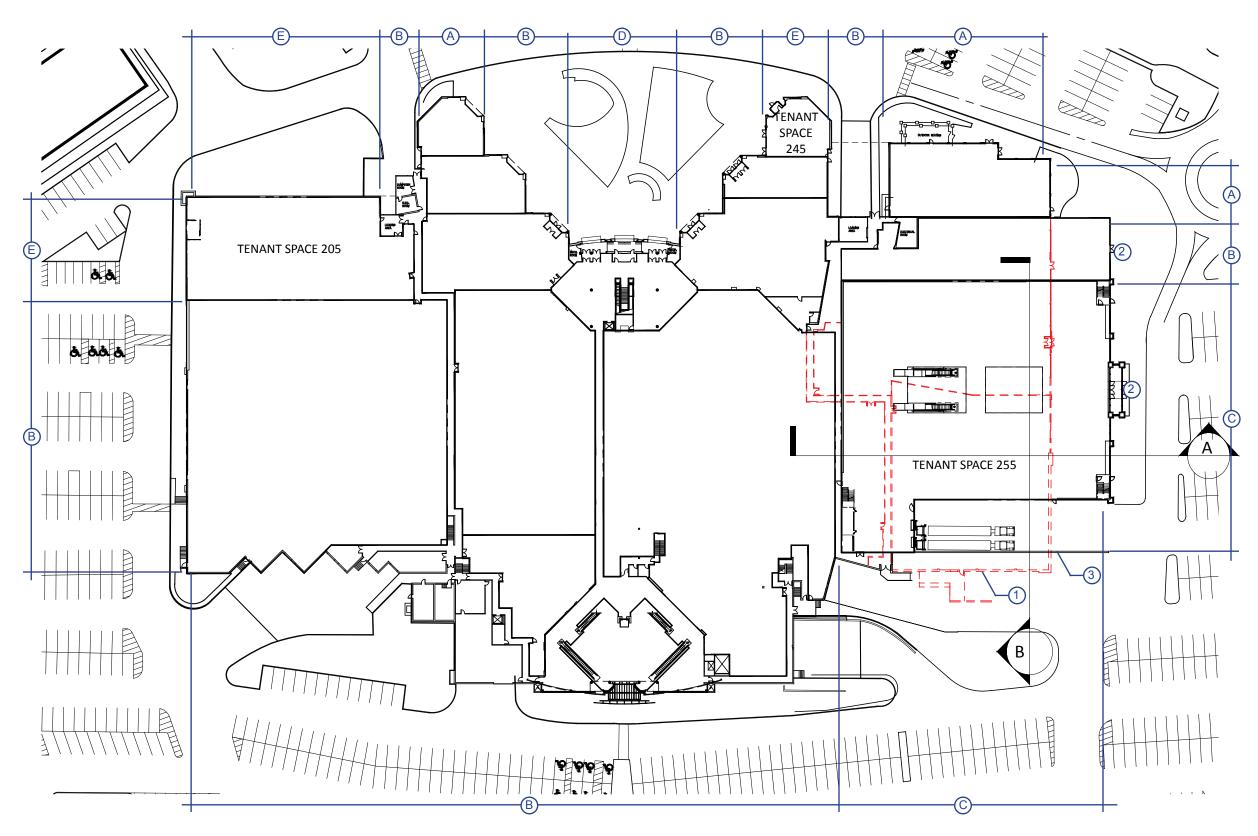

# DESCRIPTION OF PROPOSED FACADE MODIFICATIONS:

- (A) EXISTING TENANT FINISHES TO REMAIN
- B EXISTING FACADE TO RECEIVE NEW PAINT
- (C) NEW 2 LEVEL RETAIL- SPACE 255
- D FACADE IMPROVEMENTS AT WEST ENTRANCE
- E TENANT SPACES 245 AND 205 UNDER SEPARATE REVIEW. REFERENCE APPLICATION #'S 2015-01P2 AND 2015-03P2

#### **KEYNOTES:**

- DASHED RED LINE INDICATES EXISTING
  BUILDING TO BE DEMOLISHED
- 2 NEW RETAIL TENANT ENTRANCE
- 3 NEW LOADING DOCK SCREEEN WALL