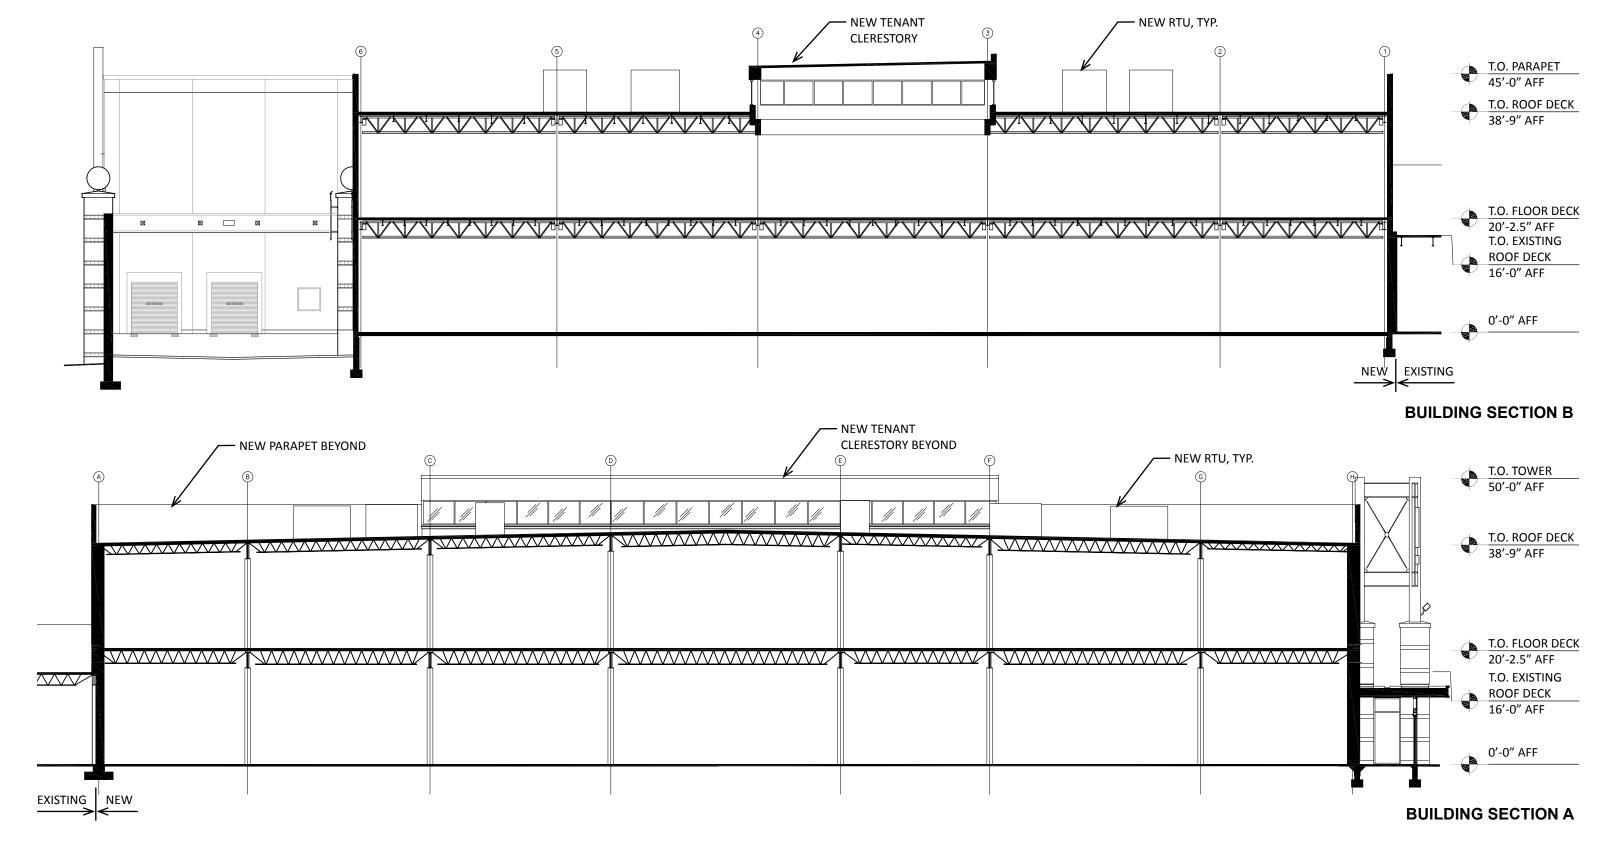

TENANT FINISHES TO REMAIN
- B EXISTING FACADE TO RECEIVE NEW PAINT
- (C) NEW 2 LEVEL RETAIL- SPACE 255
- D FACADE IMPROVEMENTS AT WEST ENTRANCE
- E TENANT SPACES 245 AND 205 UNDER SEPARATE REVIEW. REFERENCE APPLICATION #'S 2015-01P2 AND 2015-03P2

#### **KEYNOTES:**

- DASHED RED LINE INDICATES EXISTING
  BUILDING TO BE DEMOLISHED
- 2 NEW RETAIL TENANT ENTRANCE
- 3 NEW LOADING DOCK SCREEEN WALL



#### PROPOSED OVERALL PLAN





**OVERALL BUILDING ELEVATIONS** 



TO MATCH PANTONE 663C



NOTE: SIGNAGE SHOWN FOR REFERENCE ONLY.



#### NOTE: SIGNAGE SHOWN FOR REFERENCE ONLY.

#### **ENLARGED TENANT SPACE 255 ELEVATIONS**





**ENLARGED VIEW AT EAST FACADE** 







**ENLARGED VIEW AT WEST FACADE** 





**ENLARGED VIEW OF NORTH FACADE** 







**ENLARGED VIEW OF NORTH EAST FACADE** 





### **TENANT SPACE 255 BUILDING SECTIONS**