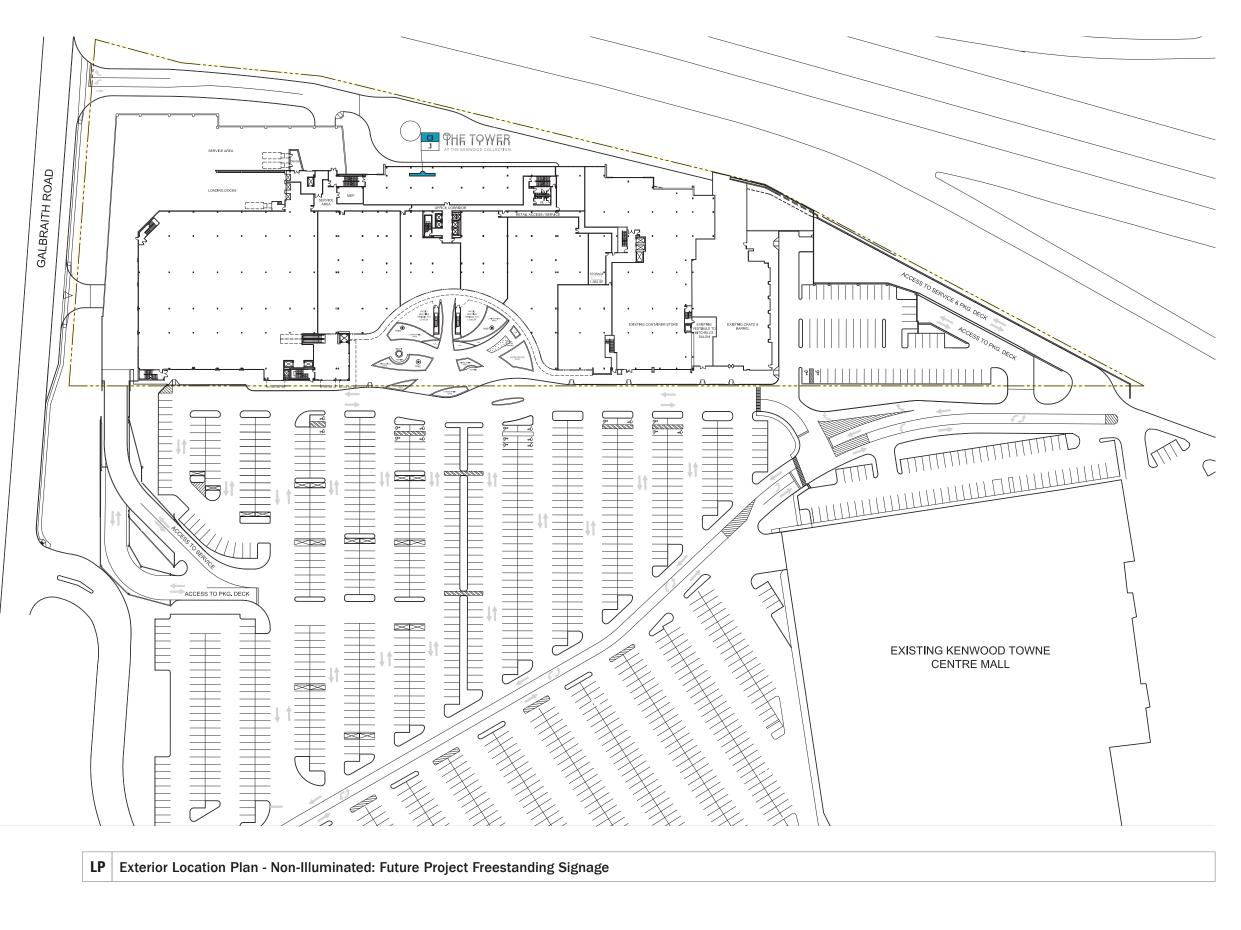

# C3 Building Identification Logo - Office Entry SCALE - NTS CAP HT - The Tower: 36" At The Kenwood Collection: 12"

#### **C3** Exterior Building Signage - West Elevation

**SCALE** — 1:48 CAP HT — The Tower: 36" At The Kenwood Collection: 12"

#### C3 Office Entry Sign

SCALE — NTS CAP HT — The Tower: 36" - At the Kenwood Collection 12"