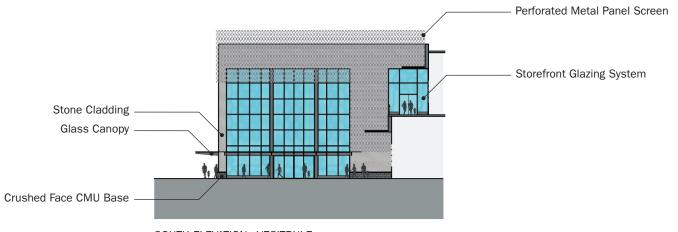

Current Proposed North Elevation

14040 - TKC 05.27.15

Current Proposed West Elevation

14040 - TKC 05.27.15

12

Light Colored Masonry/EIFS

Dark Colored Masonry/EIFS Base

The Kenwood Collection Major Modification to PUD Submission Building Elevations, Plaza Plans, & Tenant Signage