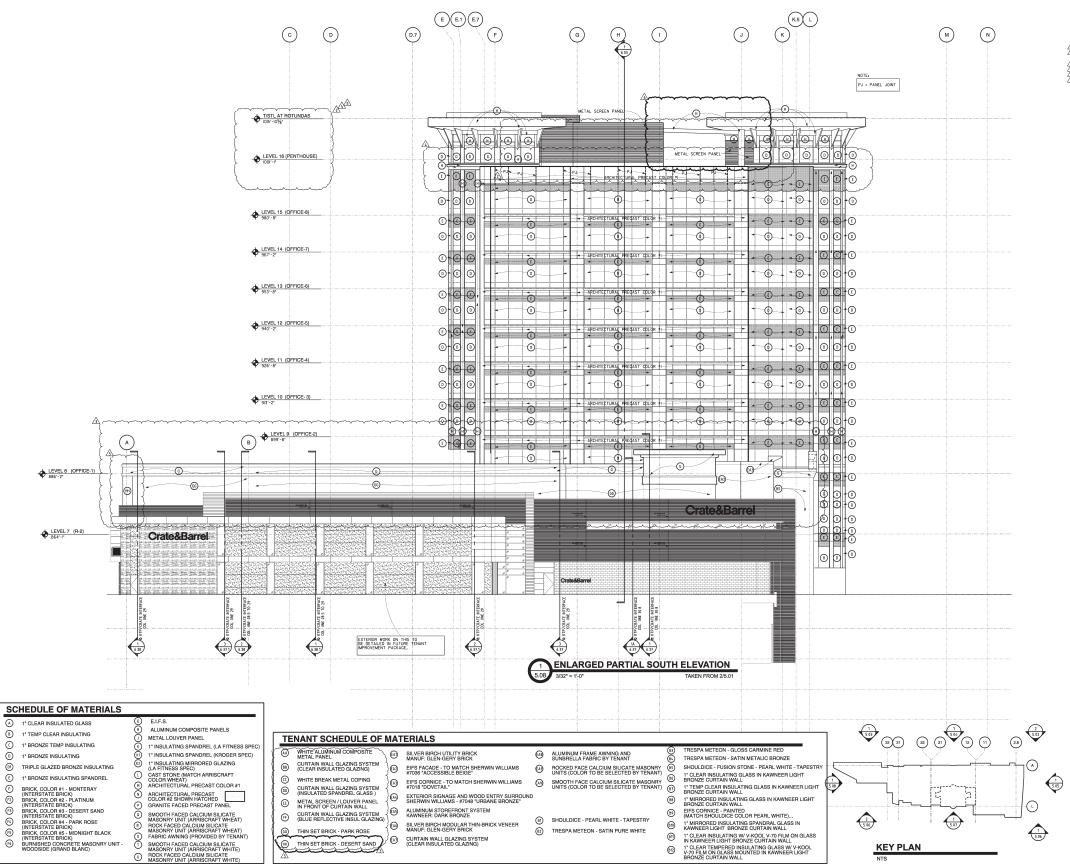

14040 - TKC 05.27.15

**Original Proposed South Elevation** 

| PRELIMINARY ISSUE DATE               |          |
|--------------------------------------|----------|
| ZONING REVIEW                        | 04/05/07 |
| FOUNDATION PERMIT / BID ISSUE        | 05/22/07 |
| GARAGE SHELL PERMIT ISSUE            | 08/17/07 |
| BUILDING SHELL PERMIT ISSUE          | 11/01/07 |
| ADDENDUM #3                          | 01/25/08 |
| 2 ADDENDUM #8                        | 04/14/08 |
| TENANT REVIEW - THE CONTAINER STORE  | 04/11/08 |
| BLTN #5 CONTAINER STORE CONSTR ISSUE | 06/26/08 |
| BULLETIN #11                         | 07/23/08 |
| S BULLETIN #20                       | 10/02/08 |
| BULLETIN #25                         | 11/18/08 |

architecture **PDT** planning interior design <sup>512-891-605</sup> <sup>513-891-605</sup> www.pdtarchitects.com

| DRAWING                                                                                      | 5.08               |
|----------------------------------------------------------------------------------------------|--------------------|
| COMMISSION NO                                                                                | 406101.01          |
| DESCRIPTION                                                                                  |                    |
| PROJECT CODE                                                                                 | KTP                |
| COPYRIGHT                                                                                    | PDT+CO 2008        |
| CHECKED BY                                                                                   | KL                 |
| DRAWN BY                                                                                     | AD, ESD            |
| ALTERATION AND/OR DUPLICATION<br>PROHIBITED WITHOUT THE SPECIF<br>PROJECT'S OWNER AND PDT AF | IC CONSENT OF THIS |