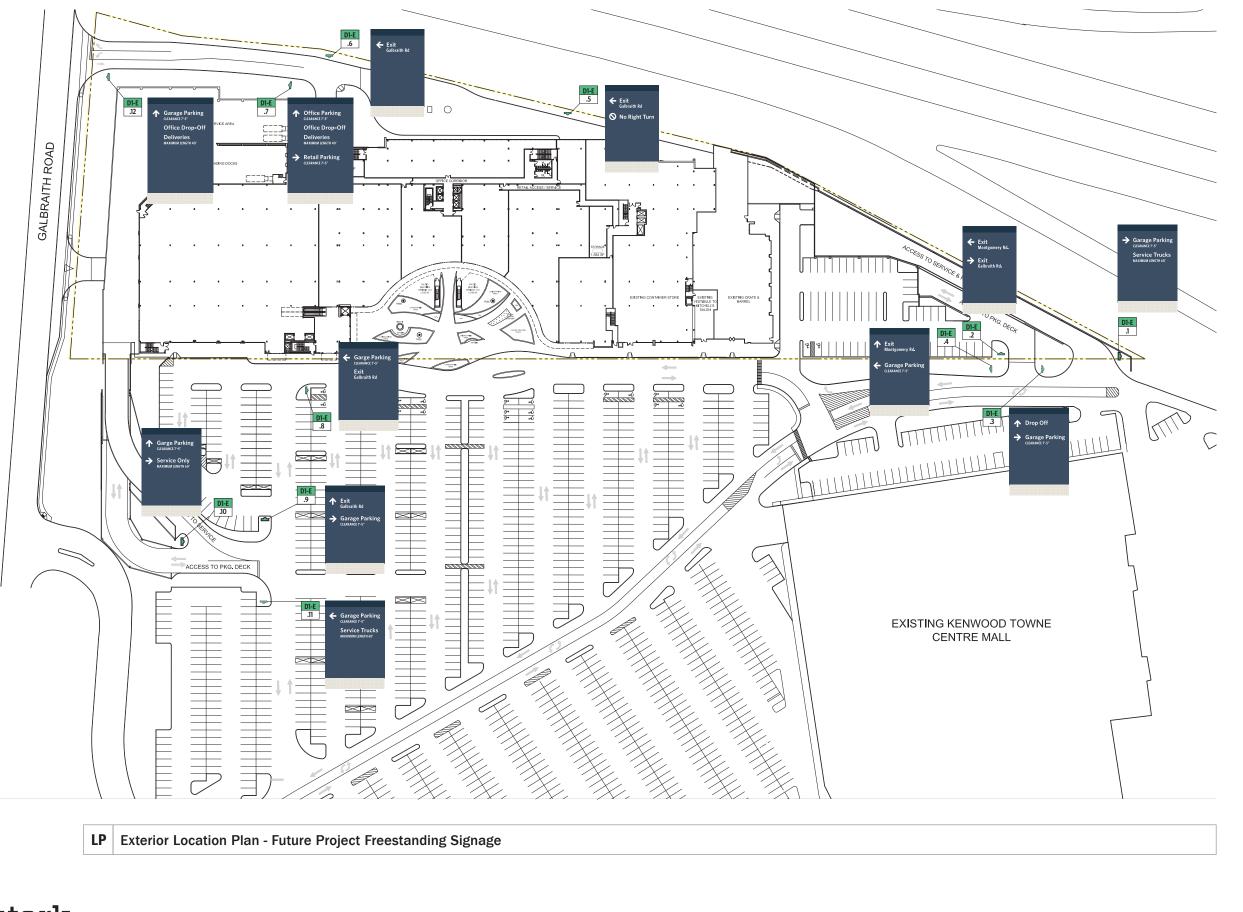

# MAJOR MODIFICATION TO PUD SUBMISSION

Site Graphics & Vehicular Wayfinding

LP Exterior Location Plan - Existing Signage

#### NOTES

1. All D1 sign messages.

THESE DRAWINGS ARE FOR THE SOLE PURPOSE OF EXPRESSING VISUAL DESIGN INTENT AND ARE NOT INTENDED FOR CONSTRUCTION PURPOSES. ALL ASPECTS OF ENGINEERING, FABRICATION, INSTALLATION, STRUCTURAL INTEGRITY AND ANY RESULTING DOCUMENTATION ARE THE RESPONSIBILITY OF THE FABRICATOR.