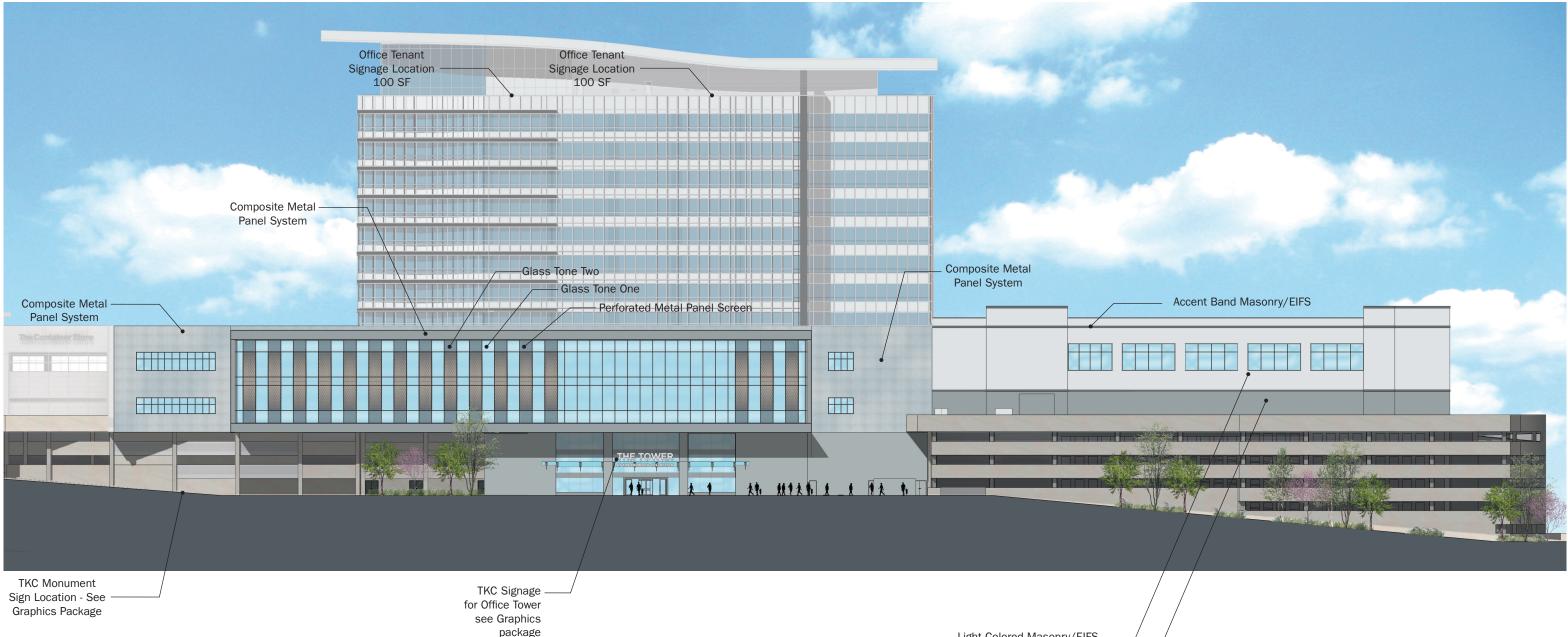

**Current Proposed East Elevation** 

14040 - TKC 05.27.15

SP SHEET 1

| PROJECT NAME        | THE KENWOOD                                     |
|---------------------|-------------------------------------------------|
|                     | COLLECTION                                      |
| PROJECT<br>ADDRESS: | 5901 EAST GALBRAITH RD.<br>CINCINNATI, OH 45236 |
| PROJECT NO:         | 14040-000                                       |
| DRAWN BY:           | IMR                                             |
| CHECKED BY:         | BJDK                                            |
| FILE NAME:          | SP_SITE PLAN.DWG                                |
| COPYRIGHT:          | reztark design studio, llc.                     |
| SHEET SIZE:         | 30" x 42"                                       |
|                     |                                                 |
| SHEET TITLE &       | NUMBER                                          |