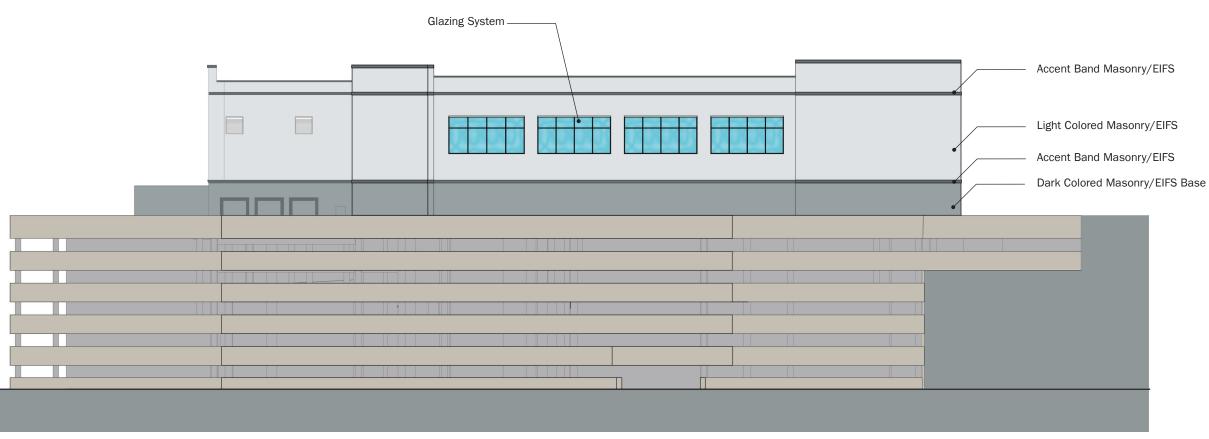

Current Proposed North Elevation

14040 - TKC 05.27.15

Current Proposed West Elevation

14040 - TKC 05.27.15

12

Light Colored Masonry/EIFS

Dark Colored Masonry/EIFS Base

The Kenwood Collection Major Modification to PUD Submission Building Elevations, Plaza Plans, & Tenant Signage