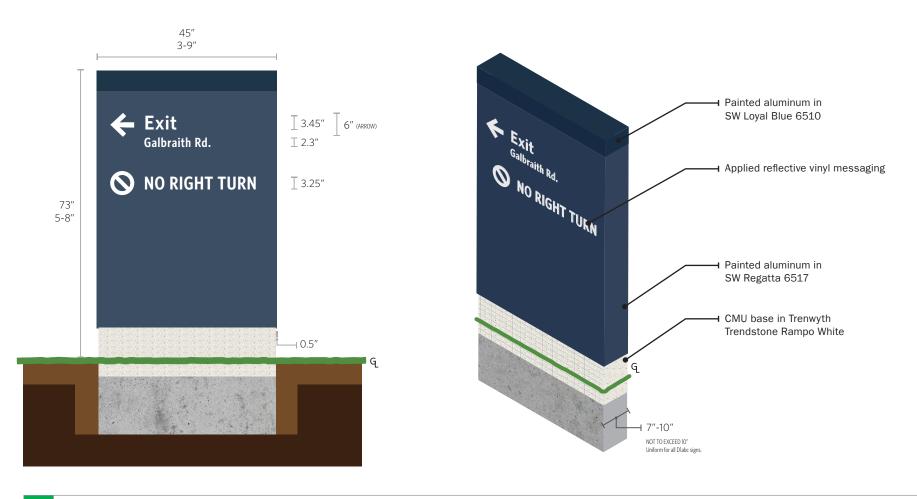

#### D1a Exterior Vehicular Directional Lot - Elevation and Axon

**SCALE** — 1/2" = 1' **CAP HT** — 3.45" - 2.3" - 3.25" - ARROW 6"

#### MASTER SIGN PROGRAM

MAY 27, 2015

#### NOTES

1. Freestanding painted aluminum sign with applied reflective vinyl messaging.

2. SW6510 top, SW6517 main

3. CMU Base to be as flush as possible with main sign.