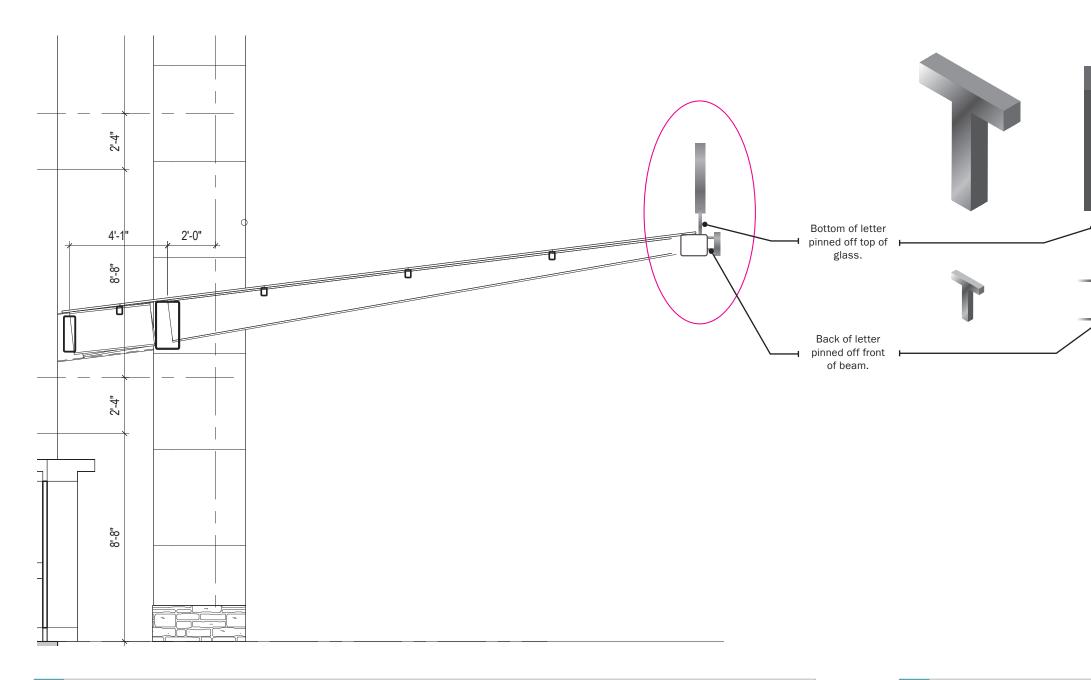

#### NOTES

- 1. Aluminum dimensional letters pinned at end of awning at Office Entry.
- 2. See following page for detail.
- 3. Total letter space: 103 ft<sup>2</sup>.

#### NOTES

1. Letters to be brushed aluminum.

2. Pins for "The Tower" to remain as thin as structurally possible so they disappear when viewing the sign.

3. "The Tower" mounted to top of glass

4. "at the kenwood collection" mounted to beam/channel at end of canopy.

5. Please be in contact with BHDP for the specific details of this drawing and exact end material.