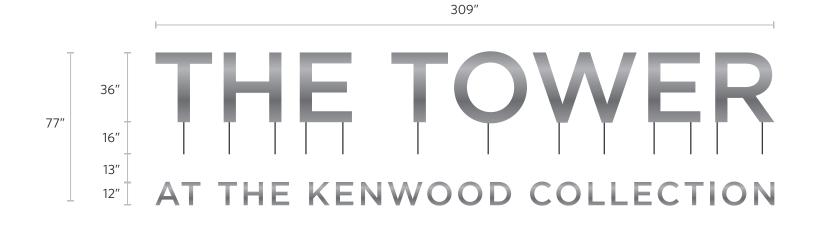

# C3 Building Identification Logo - Office Entry SCALE - NTS CAP HT - The Tower: 36" At The Kenwood Collection: 12"

#### **C3** Exterior Building Signage - West Elevation

**SCALE** — 1:48 CAP HT — The Tower: 36" At The Kenwood Collection: 12"

#### C3 Office Entry Sign

SCALE — NTS CAP HT — The Tower: 36" - At the Kenwood Collection 12"