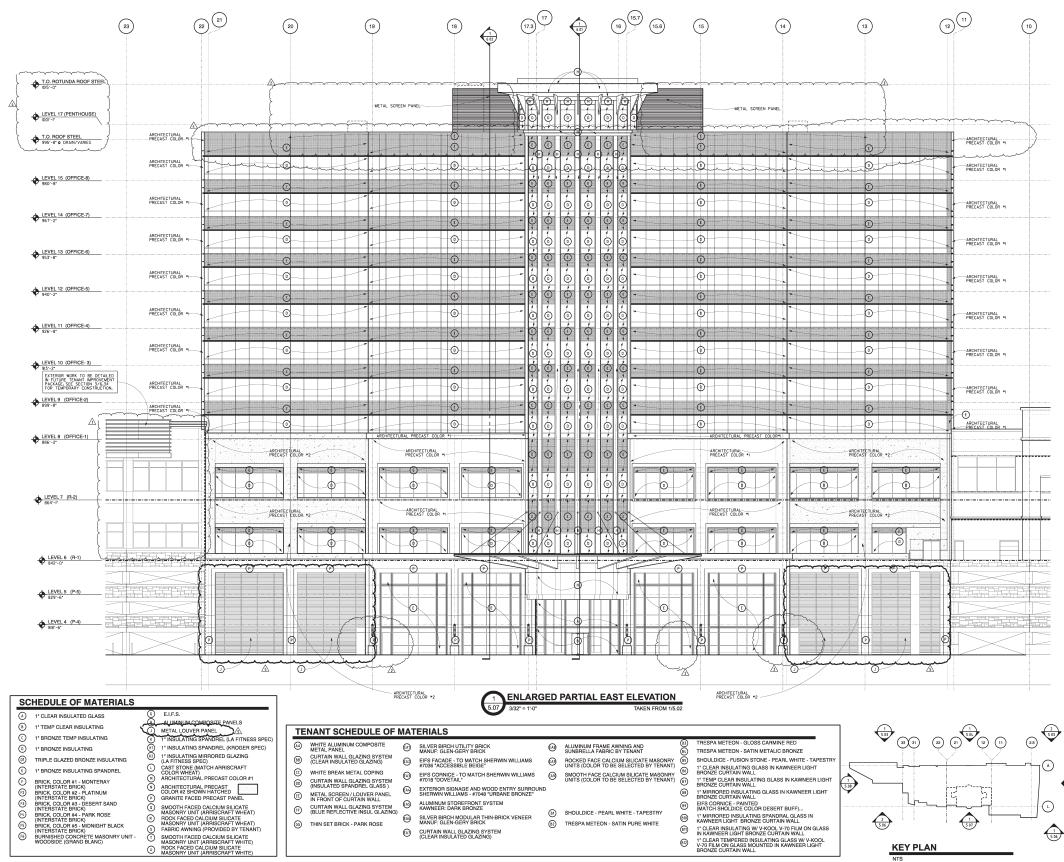

**Original Proposed East Elevation** 

| (2                                                                              | ) |   |
|---------------------------------------------------------------------------------|---|---|
|                                                                                 |   |   |
| 1.<br>1.<br>1.<br>1.<br>1.<br>1.<br>1.<br>1.<br>1.<br>1.<br>1.<br>1.<br>1.<br>1 |   |   |
|                                                                                 |   |   |
| F.(7103)<br>1151111<br>1431185                                                  |   |   |
|                                                                                 |   |   |
| $\leq$                                                                          |   |   |
| 4                                                                               |   | Ë |
|                                                                                 |   |   |

PDT planning interior design 513-891-4605 513-891-0530 fax www.pdtarchit

| PROJECT'S DWNER AND 'PD' ARCHTESTS/PLANE           DRAWN BY         AD. EX           CHECKED BY         CH           COPRIGHT         PDT-CO 20           PROJECT CODE         K           DESCRIPTION ENLARGED PARTIAL EAST ELEVATION | DRAWING                | 5.06                   |
|----------------------------------------------------------------------------------------------------------------------------------------------------------------------------------------------------------------------------------------|------------------------|------------------------|
| PROJECT'S OWNER AND PBT ARCHTECTS/PLANNER           DRAWN BY         AD, ES           CHECKED BY         I           COP/RIGHT         PDT+CO 2D           PROJECT CODE         K                                                      | COMMISSION NO          | 406101.01              |
| PROJECT'S OWNER AND PDT ARCH TECTS/PLANNER           DRAWN BY         AD, ES           CHECKED BY         I           COPYRIGHT         PDT+CO 20                                                                                      | DESCRIPTION ENLARGED P | ARTIAL EAST ELEVATIONS |
| PROJECT'S OWNER AND PDT ARCHITECTS/PLANNED DRAWN BY AD, ES CHECKED BY                                                                                                                                                                  | PROJECT CODE           | КТР                    |
| PROJECT'S OWNER AND PDT ARCHITECTS/PLANNER DRAWN BY AD, ES                                                                                                                                                                             | COPYRIGHT              | PDT+CO 2008            |
| PROJECT'S OWNER AND PDT ARCHITECTS/PLANNER                                                                                                                                                                                             | CHECKED BY             | KL                     |
|                                                                                                                                                                                                                                        | DRAWN BY               | AD, ESD                |
| ALTERATION AND/OR DUPLICATION OF THIS DOCUMENT                                                                                                                                                                                         |                        | ECIFIC CONSENT OF THIS |

APLOTAREQUESTAR

14040 - TKC 05.27.15

**Original Proposed East Elevation** 

| (                           | 10 |   |
|-----------------------------|----|---|
|                             |    |   |
|                             |    |   |
| ·                           |    |   |
| HITECTURAL                  | P  |   |
| HITECTURAL<br>CAST COLOR #I |    |   |
| HITECTURAL<br>CAST COLOR "I | _  |   |
| HITECTURAL<br>CAST COLOR "I |    |   |
| HITECTURAL<br>CAST COLOR "I |    |   |
| HITECTURAL<br>CAST COLOR MI |    |   |
| HITECTURAL<br>CAST COLOR "I |    |   |
| HITECTURAL<br>CAST COLOR #I |    |   |
|                             |    |   |
| HITECTURAL<br>CAST COLOR "I |    |   |
| d                           | -  |   |
|                             |    |   |
|                             |    |   |
|                             |    |   |
|                             |    |   |
|                             |    |   |
|                             | ÷  |   |
| ><<                         |    | ~ |
|                             |    |   |
|                             |    |   |
|                             | 무르 |   |
| $>\!\!<$                    | ļĽ | _ |
|                             | -  |   |
|                             |    |   |
|                             | i  |   |
|                             |    |   |