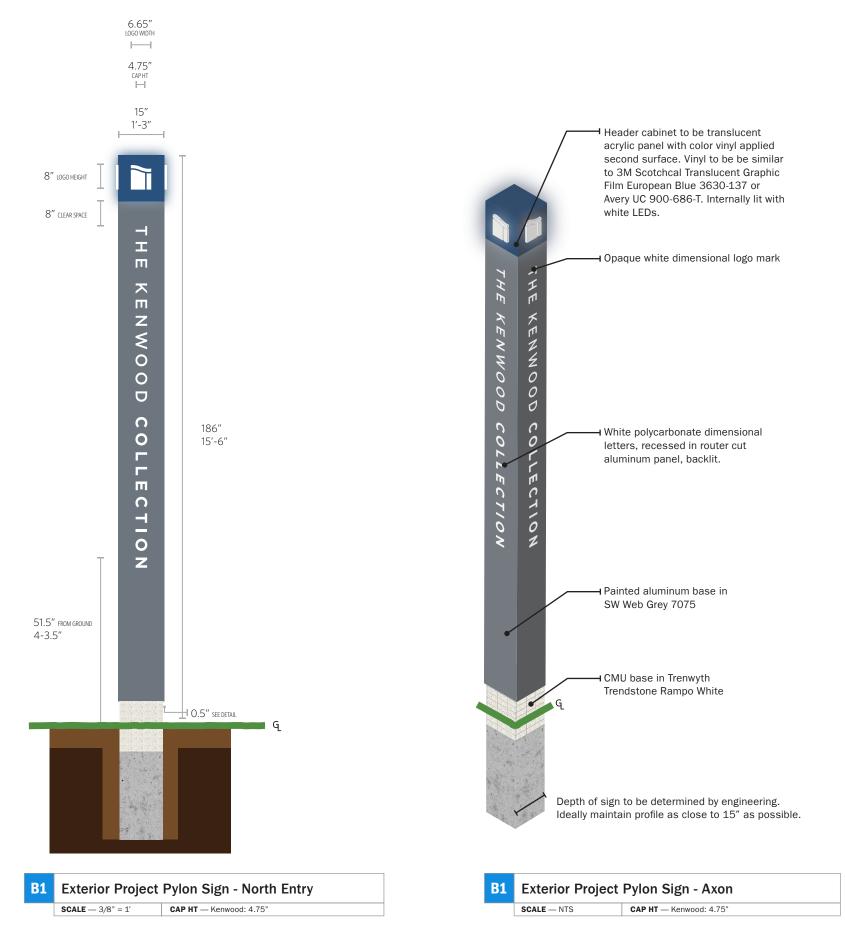

#### NOTES

1. Two sided, internally lit sign.

2. Header Cabinet to be translucent acrylic panel with colored vinyl applied to interior to achieve glow.

3. To keep costs down a minimal spider fit option will be used in header cabinet.

4. Profile to be kept as thin as structurally possible.

5. Base of sign to appear flush with ground as in drawing.

reztark

THE KENWOOD