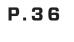

#### D1a Exterior Vehicular Directional Lot - Elevation and Axon

**SCALE** — 1/2" = 1' **CAP HT** — 3.45" - 2.3" - 3.25" - ARROW 6"

#### NOTES

1. Freestanding painted aluminum sign with applied reflective vinyl messaging.

2. SW6510 top, SW6517 main

3. CMU Base to be as flush as possible with main sign.