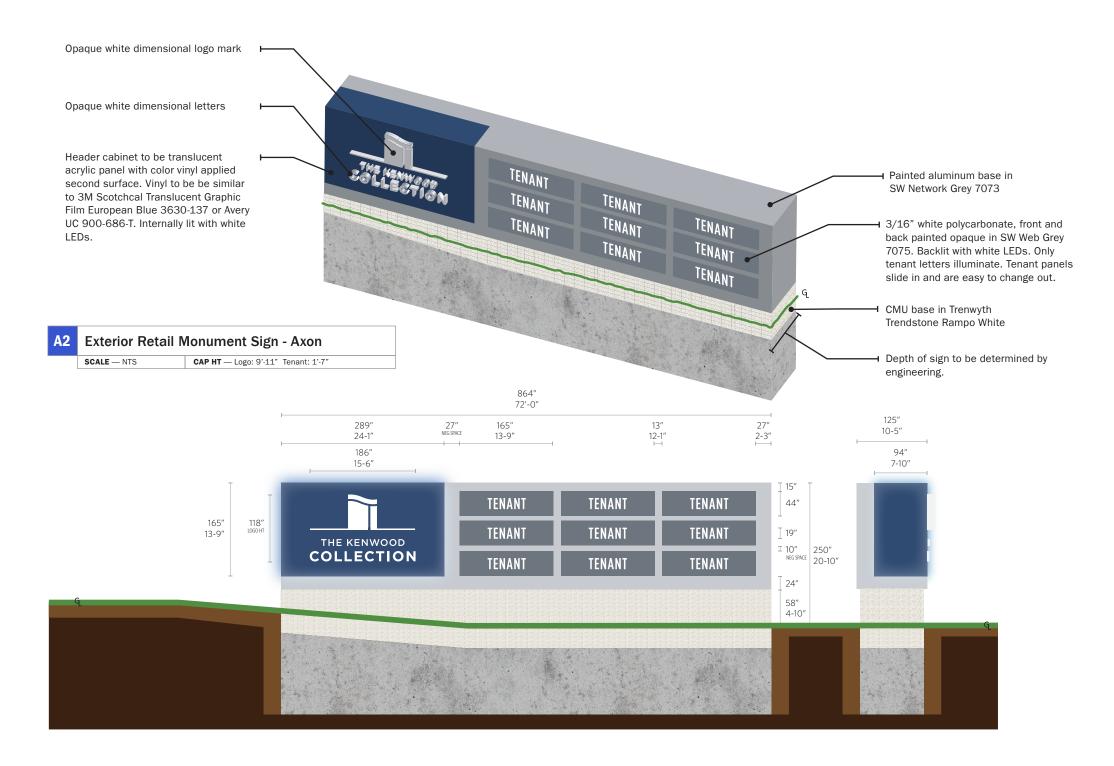

#### NOTES

1. Two sided, internally lit sign.

2. Header Cabinet to be translucent acrylic panel with colored vinyl applied second surface to achieve glow.

3. Tenant panels are back lit and removable. Painted SW7075. Please supply 12 blank small tenant panels Painted SW7073 to be inserted when that tenant space is vacant.

3. To keep costs down a minimal spider fit option will be used in header cabinet.

4. Profile to be kept as thin as possible.

5. CMU base of sign to appear flush as in drawing, not to exceed a change in total width of 1".

#### A3 Exterior Retail Monument Sign — East Drive

**SCALE** — 1:144 **CAP HT** — Logo: 9'-11" Tenant: 1'-7"