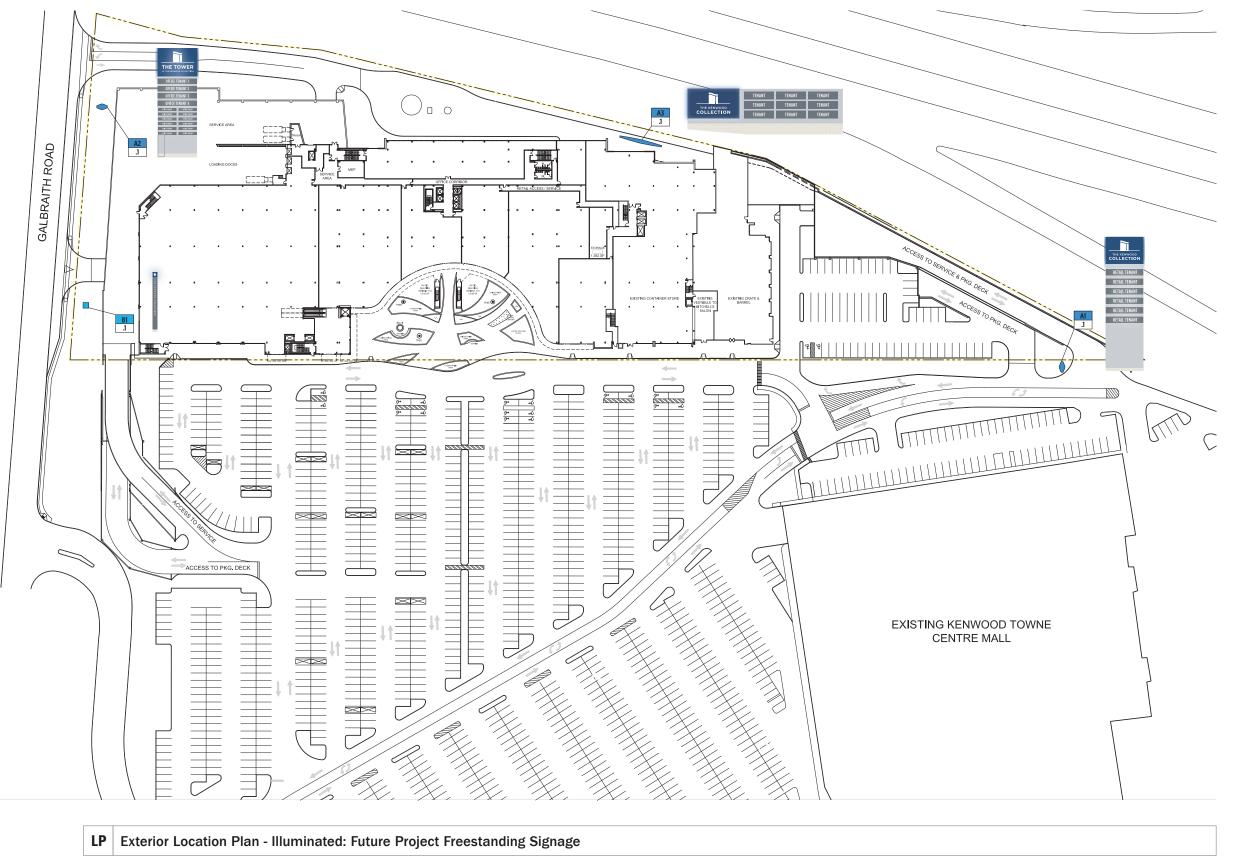

#### MASTER SIGN PROGRAM MAY 27, 2015

#### NOTES

| A1-1      | Project Monument - Retai   |
|-----------|----------------------------|
| A1-2      | Project Monument - Retai   |
| A1-3      | Project Directory - Retail |
| <b>D1</b> | Vehicular Directional Lot  |