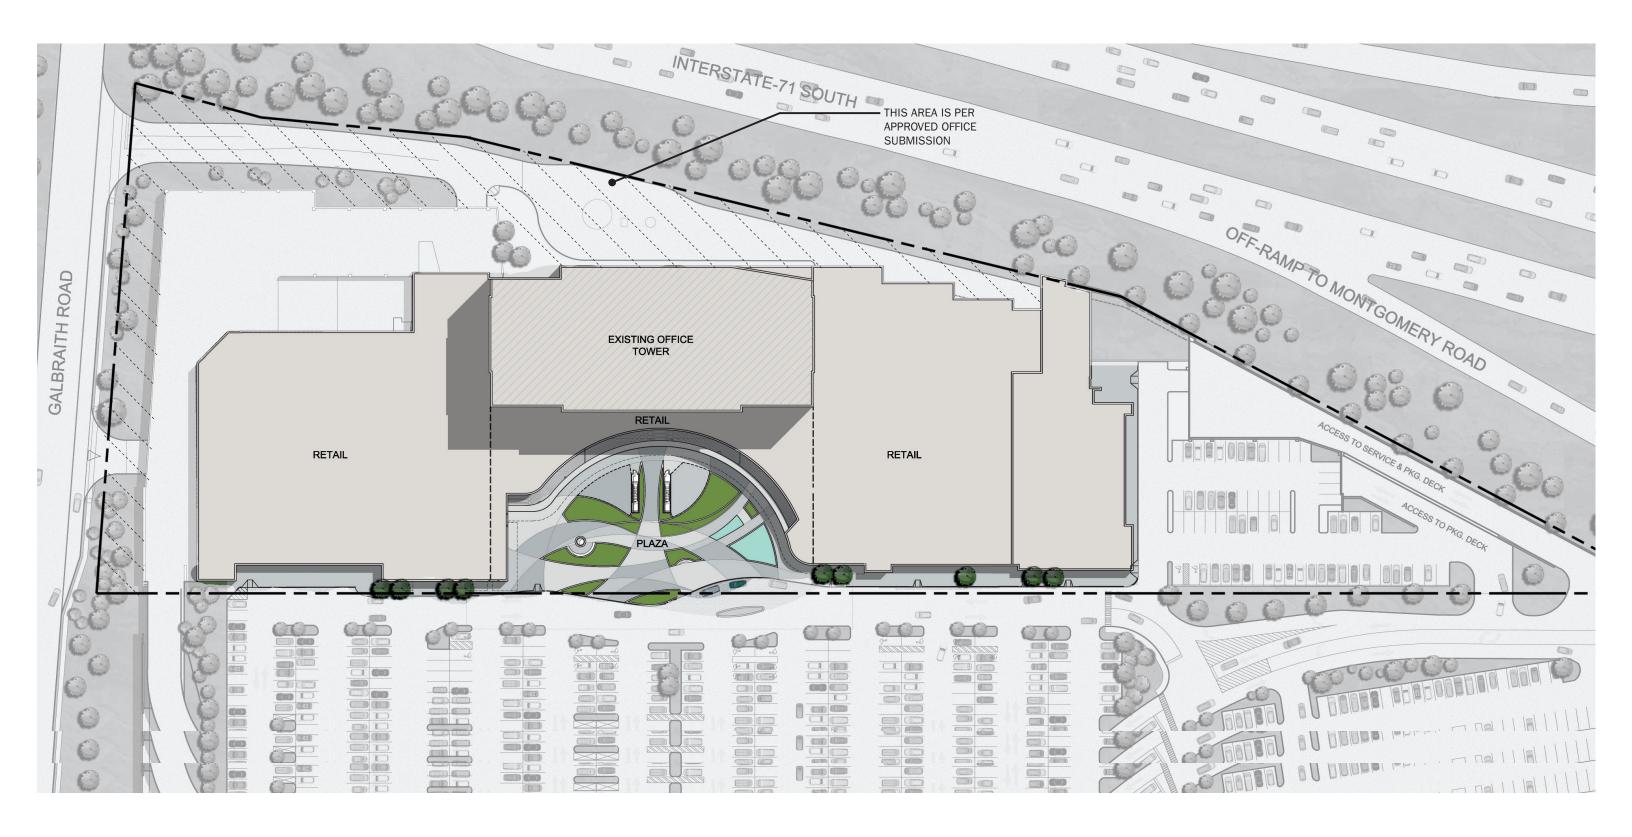

THE KENWOOD COLLECTION PROJECT 5901 EAST GALBRAITH RD ADDRESS: CINCINNATI, OH 45236 PROJECT NO: 14040-000 DRAWN BY: IMR CHECKED BY: BJDK FILE NAME: A1.00\_FLOOR PL COPYRIGHT: reztark design studio, SHEET SIZE: 30" x 42" SHEET TITLE & NUMBE