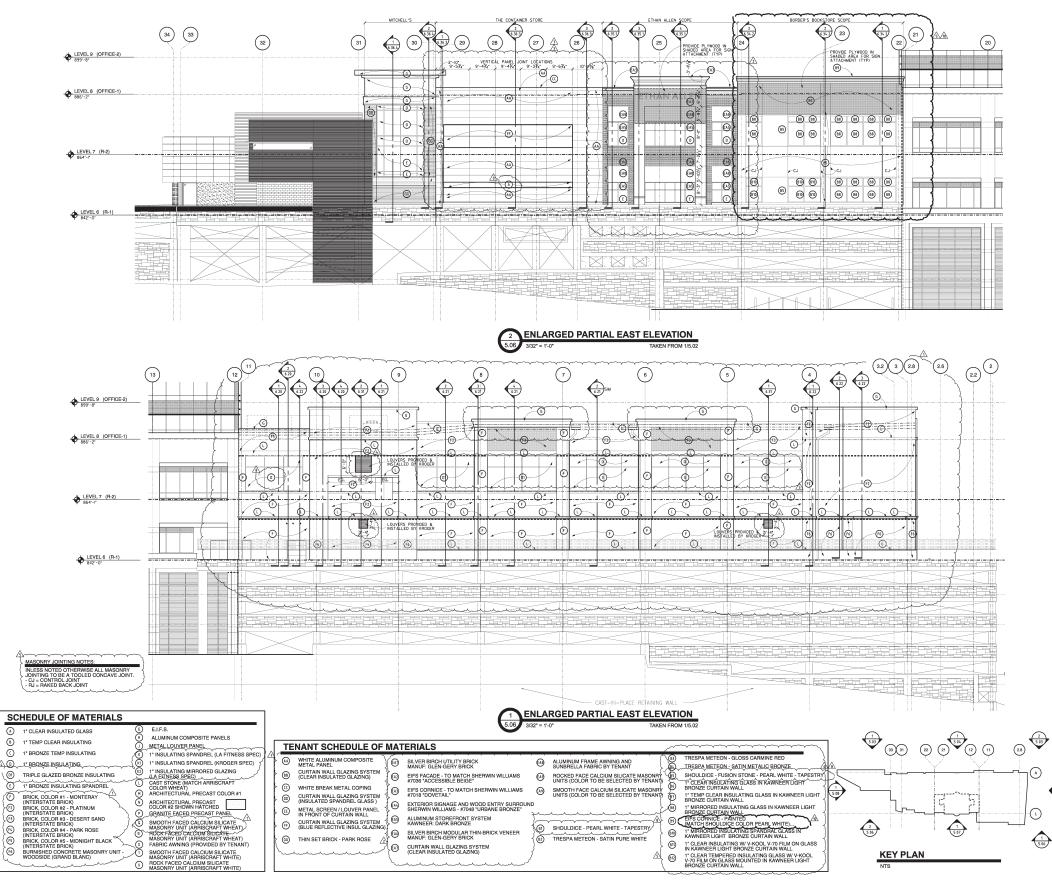

**Original Proposed East Elevation** 

| (2                                                                              | ) |   |
|---------------------------------------------------------------------------------|---|---|
|                                                                                 |   |   |
| 1.<br>1.<br>1.<br>1.<br>1.<br>1.<br>1.<br>1.<br>1.<br>1.<br>1.<br>1.<br>1.<br>1 |   |   |
|                                                                                 |   |   |
| F.(7103)<br>1151111<br>1431185                                                  |   |   |
|                                                                                 |   |   |
| $\leq$                                                                          |   |   |
| 4                                                                               |   | Ë |
|                                                                                 |   |   |

APLOTAREQUESTAR

14040 - TKC 05.27.15

**Original Proposed East Elevation** 

| (                           | 10 |   |
|-----------------------------|----|---|
|                             |    |   |
|                             |    |   |
| ·                           |    |   |
| HITECTURAL                  | P  |   |
| HITECTURAL<br>CAST COLOR #I |    |   |
| HITECTURAL<br>CAST COLOR "I | _  |   |
| HITECTURAL<br>CAST COLOR "I |    |   |
| HITECTURAL<br>CAST COLOR "I |    |   |
| HITECTURAL<br>CAST COLOR MI |    |   |
| HITECTURAL<br>CAST COLOR "I |    |   |
| HITECTURAL<br>CAST COLOR #I |    |   |
|                             |    |   |
| HITECTURAL<br>CAST COLOR "I |    |   |
| d                           | -  |   |
|                             |    |   |
|                             |    |   |
|                             |    |   |
|                             |    |   |
|                             |    |   |
|                             | ÷  |   |
| ><<                         |    | ~ |
|                             |    |   |
|                             |    |   |
|                             | 무르 |   |
| $>\!\!<$                    | ļĽ | _ |
|                             | -  |   |
|                             |    |   |
|                             | i  |   |
|                             |    |   |