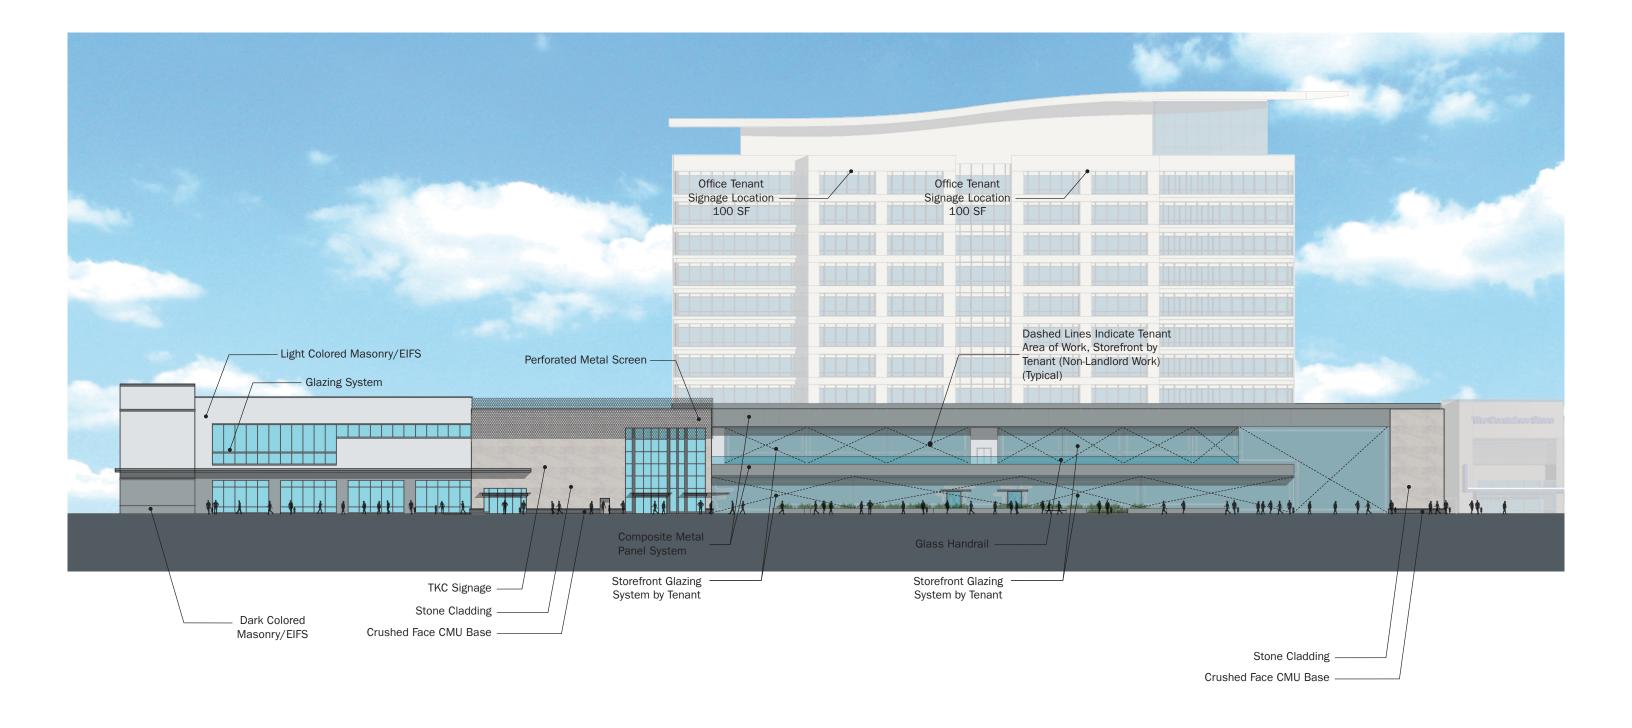

Current Proposed North Elevation

14040 - TKC 05.27.15

Current Proposed West Elevation

14040 - TKC 05.27.15

12

Light Colored Masonry/EIFS

Dark Colored Masonry/EIFS Base

The Kenwood Collection Major Modification to PUD Submission Building Elevations, Plaza Plans, & Tenant Signage