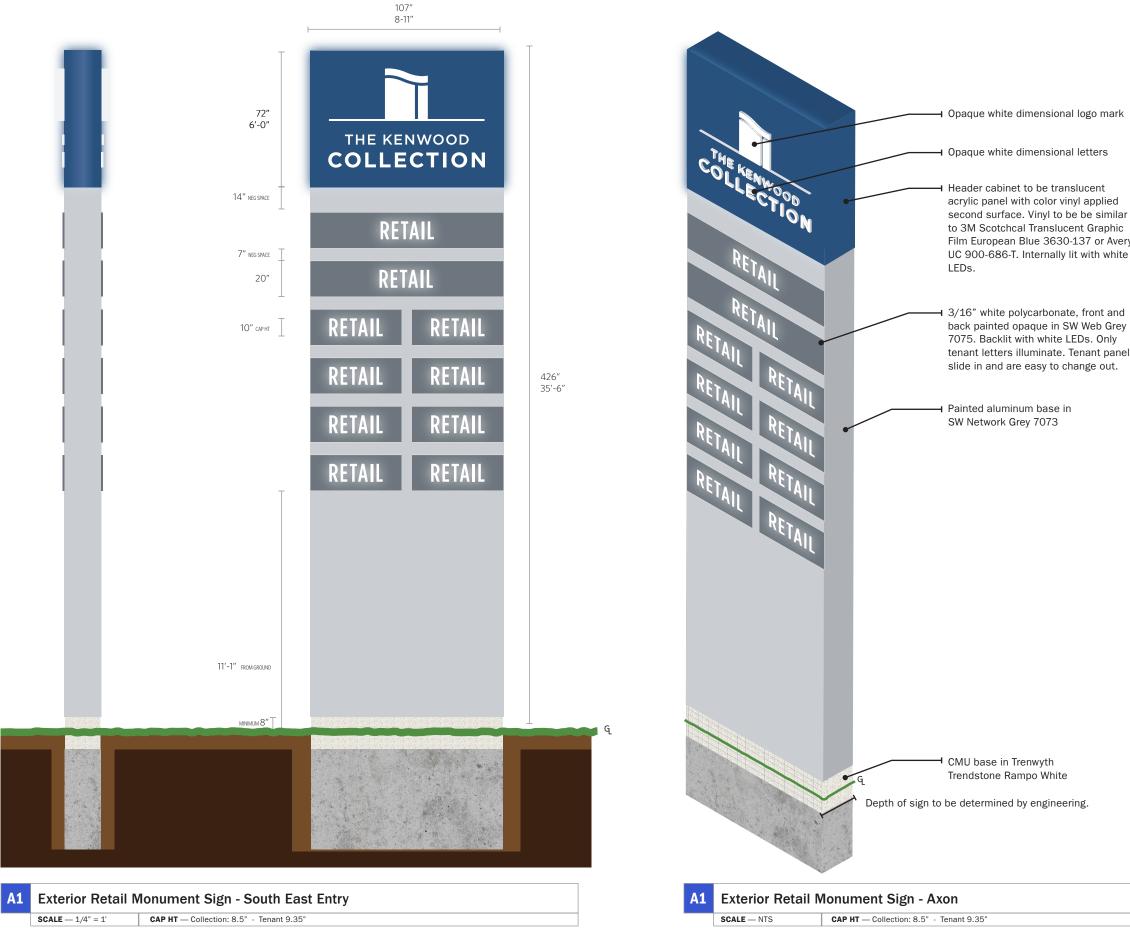

#### NOTES

1. Two sided, internally lit sign.

2. Header Cabinet to be translucent acrylic panel with colored vinyl applied to interior to achieve glow.

3. To keep costs down a minimal spider fit option will be used in header cabinet.

4. Profile to be kept as thin as structurally possible.

5. Base of sign to appear flush with ground as in drawing.

reztark

THE KENWOOD

#### NOTES

1. Two sided, internally lit sign.

2. Header Cabinet to be translucent acrylic panel with colored vinyl applied second surface to achieve glow.

3. Tenant panels are back lit and removable. Painted SW7075. Please supply 12 blank small tenant panels Painted SW7073 to be inserted when that tenant space is vacant.

3. To keep costs down a minimal spider fit option will be used in header cabinet.

4. Profile to be kept as thin as possible.

5. CMU base of sign to appear flush as in drawing, not to exceed a change in total width of 1".

#### A3 Exterior Retail Monument Sign — East Drive

**SCALE** — 1:144 **CAP HT** — Logo: 9'-11" Tenant: 1'-7"