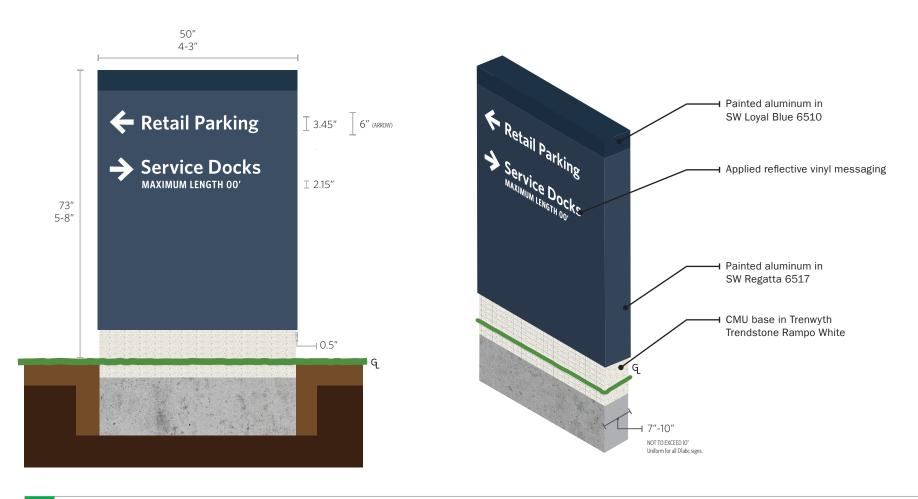

#### D1b Exterior Vehicular Directional Lot - Elevation and Axon SCALE $-1/2^{"} = 1^{'}$ CAP HT $-3.45^{"} - 2.15^{"} - ARROW 6^{"}$

#### MASTER SIGN PROGRAM

MAY 27, 2015

#### NOTES

1. Freestanding painted aluminum sign with applied reflective vinyl messaging.

2. SW6510 top, SW6517 main

3. CMU Base to be as flush as possible with main sign.