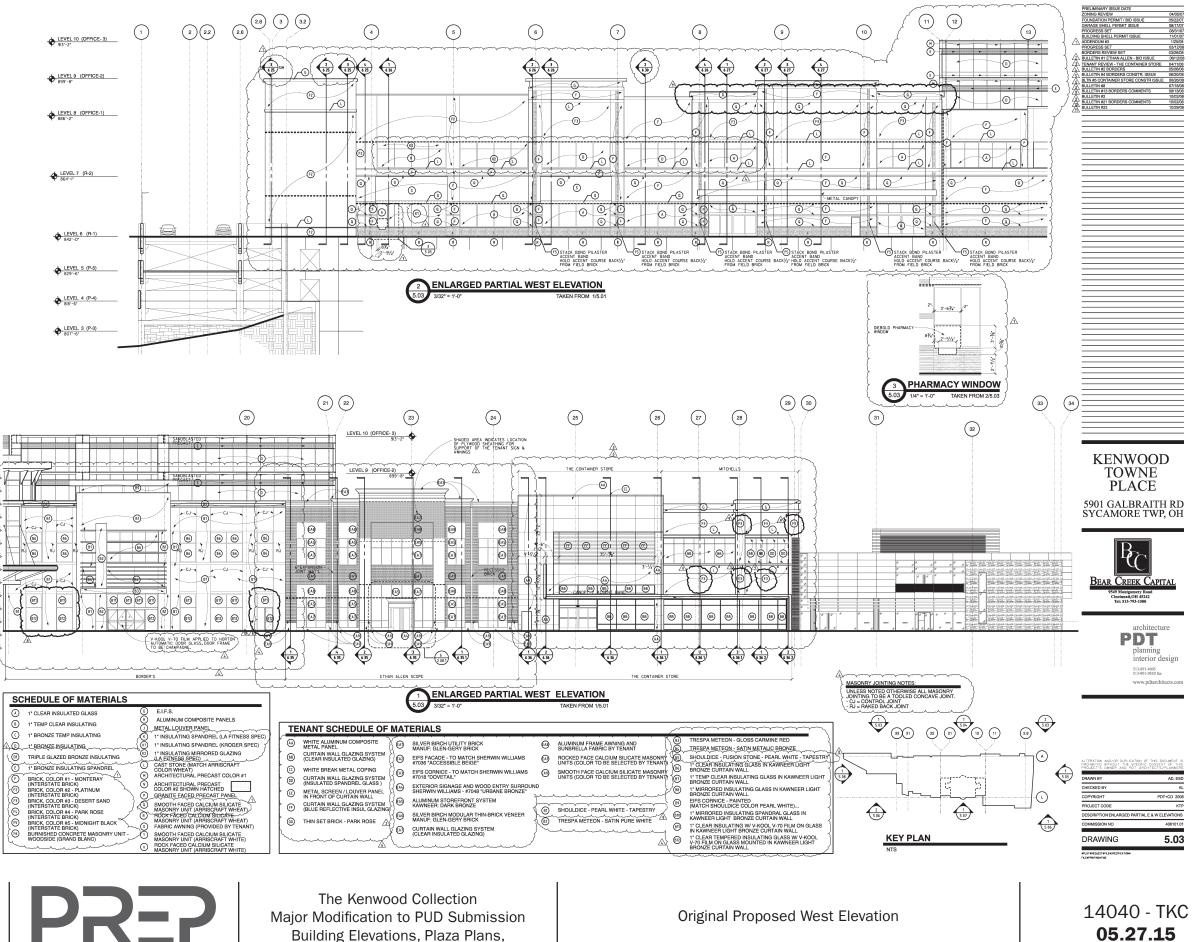

# MAJOR MODIFICATION TO PUD SUBMISSION

Building Elevations, Plaza Plans, & Tenant Signage

Building Elevations, Plaza Plans, & Tenant Signage

**Original Proposed West Elevation** 

| PRELIMINARY ISSUE DATE            |         |
|-----------------------------------|---------|
| ZONING REVIEW                     | 04/05/  |
| FOUNDATION PERMIT / BID ISSUE     | 05/22/  |
| GARAGE SHELL PERMIT ISSUE         | 08/17/  |
| PROGRESS SET                      | 08/31   |
| BUILDING SHELL PERMIT ISSUE       | 11/01/  |
| ADDENDUM 03                       | 01/25/  |
| BORDERS REVIEW SET                | 03/26/  |
| ADDENDUM #8                       | 04/14/  |
| ADDENDUM #9                       | xx/xxh  |
| BULLETIN #2 BORDERS CONSTR. ISSUE | 05/06/0 |
| BULLETIN #8                       | 07/18/  |
| BULLETIN #8<br>BULLETIN #11       | 07/23/  |
| BULLETIN #13 BORDERS COMMENTS     | 08/13/  |
| BULLETIN #20                      | 10/02/  |
| BULLETIN #22                      | 10/14/  |
|                                   |         |