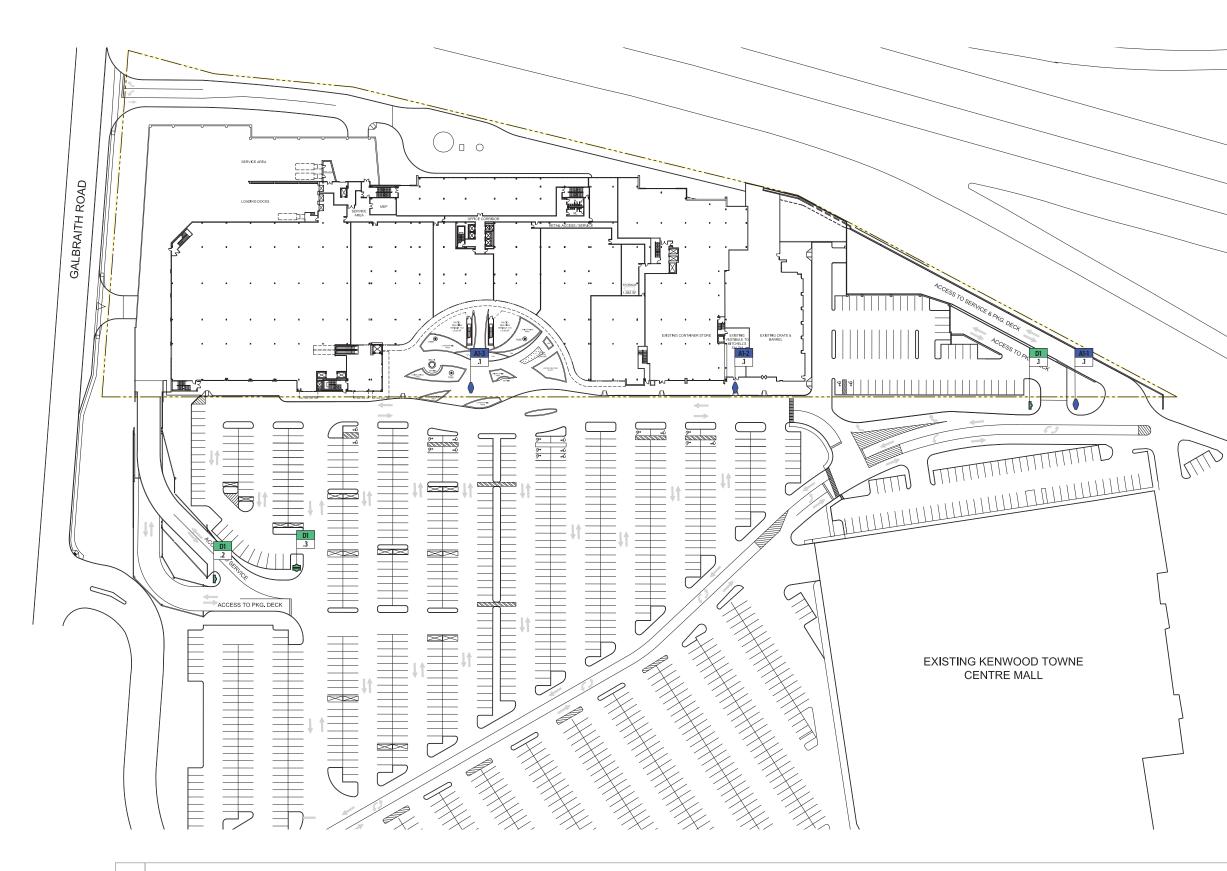

# MAJOR MODIFICATION TO PUD SUBMISSION

Site Graphics & Vehicular Wayfinding

LP Exterior Location Plan - Existing Signage