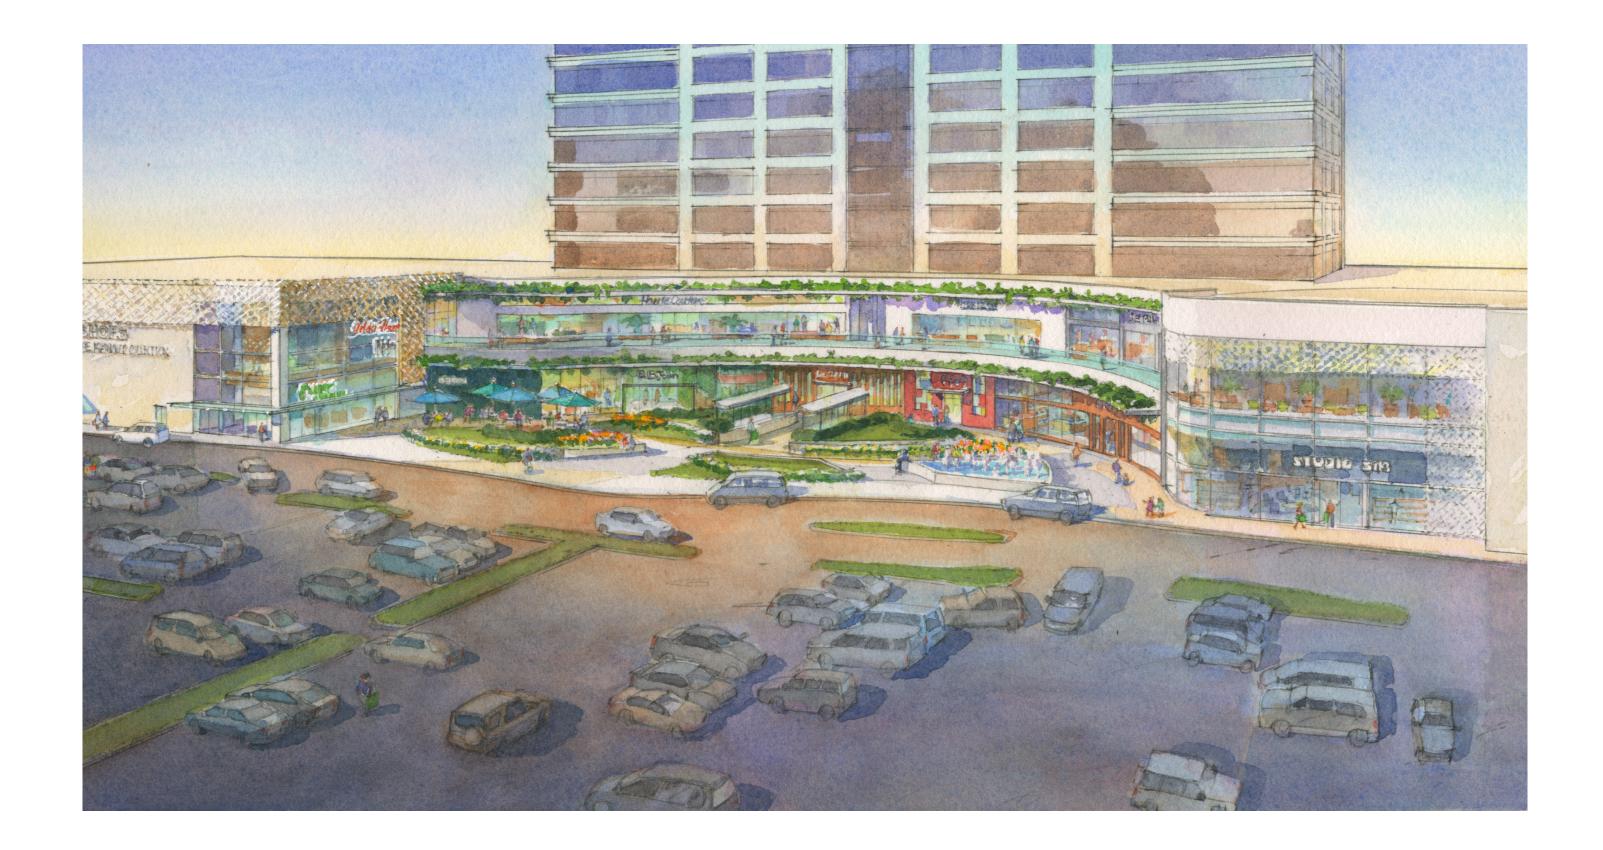

Current Proposed North Elevation

14040 - TKC 05.27.15

Current Proposed West Elevation

14040 - TKC 05.27.15

12

Light Colored Masonry/EIFS

Dark Colored Masonry/EIFS Base

The Kenwood Collection Major Modification to PUD Submission Building Elevations, Plaza Plans, & Tenant Signage

**Current Proposed East Elevation** 

14040 - TKC 05.27.15

SP SHEET 1

| PROJECT NAME        | THE KENWOOD                                     |
|---------------------|-------------------------------------------------|
|                     | COLLECTION                                      |
| PROJECT<br>ADDRESS: | 5901 EAST GALBRAITH RD.<br>CINCINNATI, OH 45236 |
| PROJECT NO:         | 14040-000                                       |
| DRAWN BY:           | IMR                                             |
| CHECKED BY:         | BJDK                                            |
| FILE NAME:          | SP_SITE PLAN.DWG                                |
| COPYRIGHT:          | reztark design studio, llc.                     |
| SHEET SIZE:         | 30" x 42"                                       |
|                     |                                                 |
| SHEET TITLE &       | NUMBER                                          |