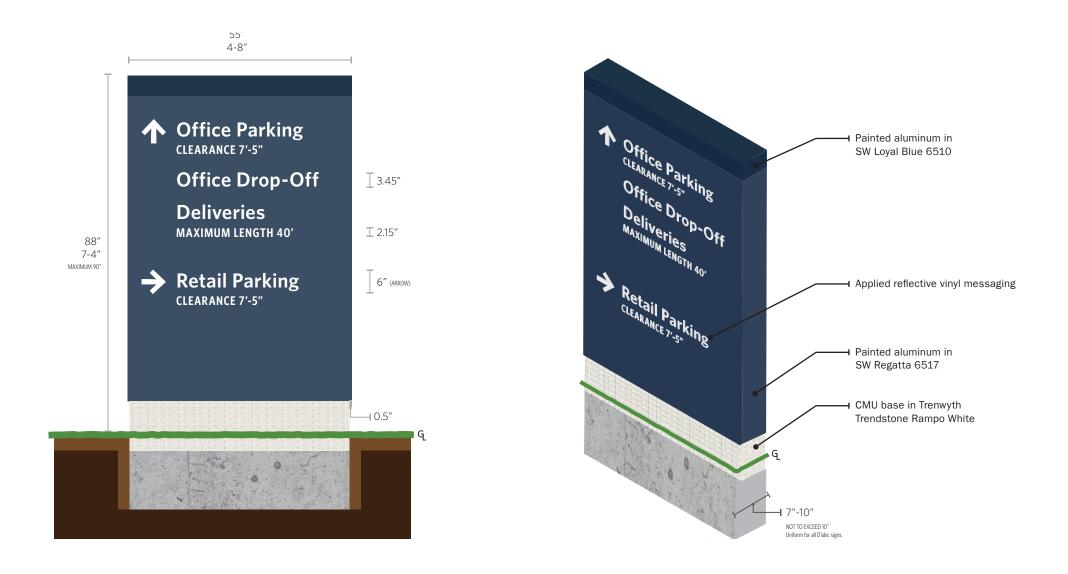

#### NOTES

1. All D1 sign messages.

THESE DRAWINGS ARE FOR THE SOLE PURPOSE OF EXPRESSING VISUAL DESIGN INTENT AND ARE NOT INTENDED FOR CONSTRUCTION PURPOSES. ALL ASPECTS OF ENGINEERING, FABRICATION, INSTALLATION, STRUCTURAL INTEGRITY AND ANY RESULTING DOCUMENTATION ARE THE RESPONSIBILITY OF THE FABRICATOR.