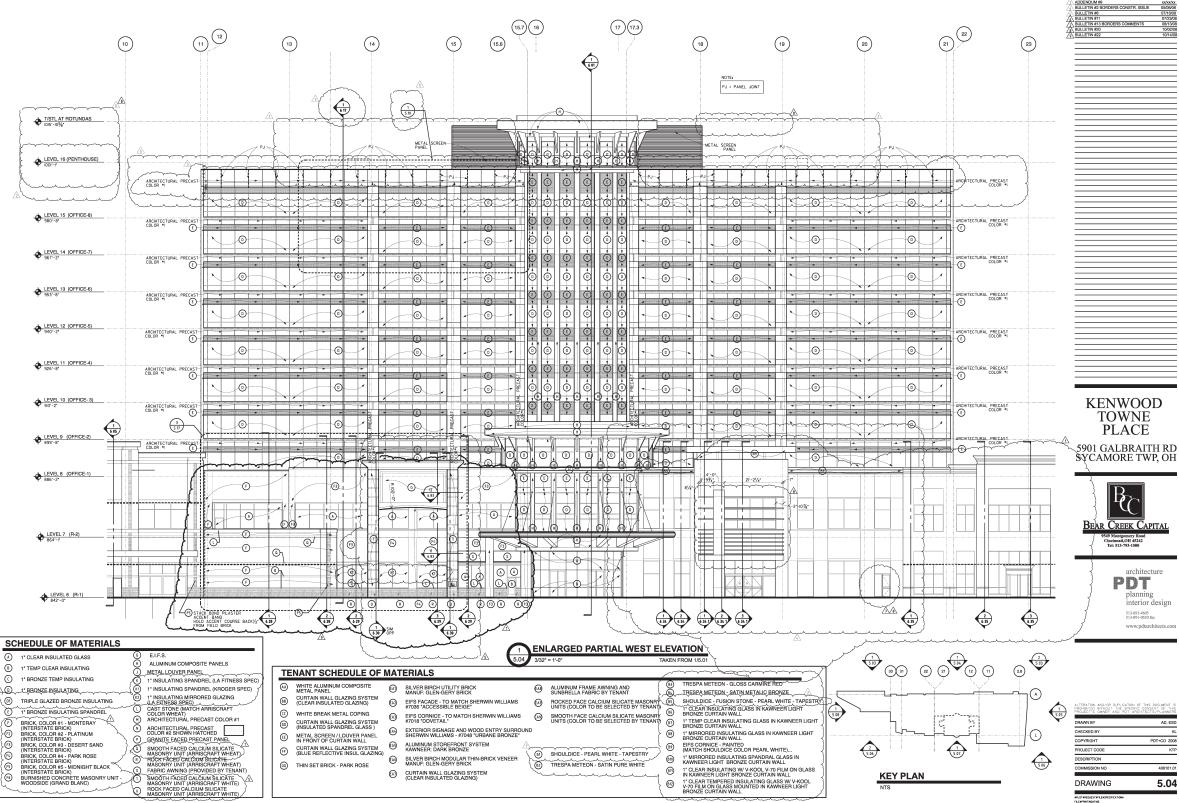

# MAJOR MODIFICATION TO PUD SUBMISSION

Building Elevations, Plaza Plans, & Tenant Signage

Building Elevations, Plaza Plans, & Tenant Signage

**Original Proposed West Elevation** 

| PRELIMINARY ISSUE DATE            |         |
|-----------------------------------|---------|
| ZONING REVIEW                     | 04/05/  |
| FOUNDATION PERMIT / BID ISSUE     | 05/22/  |
| GARAGE SHELL PERMIT ISSUE         | 08/17/  |
| PROGRESS SET                      | 08/31   |
| BUILDING SHELL PERMIT ISSUE       | 11/01/  |
| ADDENDUM 03                       | 01/25/  |
| BORDERS REVIEW SET                | 03/26/  |
| ADDENDUM #8                       | 04/14/  |
| ADDENDUM #9                       | xx/xxh  |
| BULLETIN #2 BORDERS CONSTR. ISSUE | 05/06/0 |
| BULLETIN #8                       | 07/18/  |
| BULLETIN #8<br>BULLETIN #11       | 07/23/  |
| BULLETIN #13 BORDERS COMMENTS     | 08/13/  |
| BULLETIN #20                      | 10/02/  |
| BULLETIN #22                      | 10/14/  |
|                                   |         |