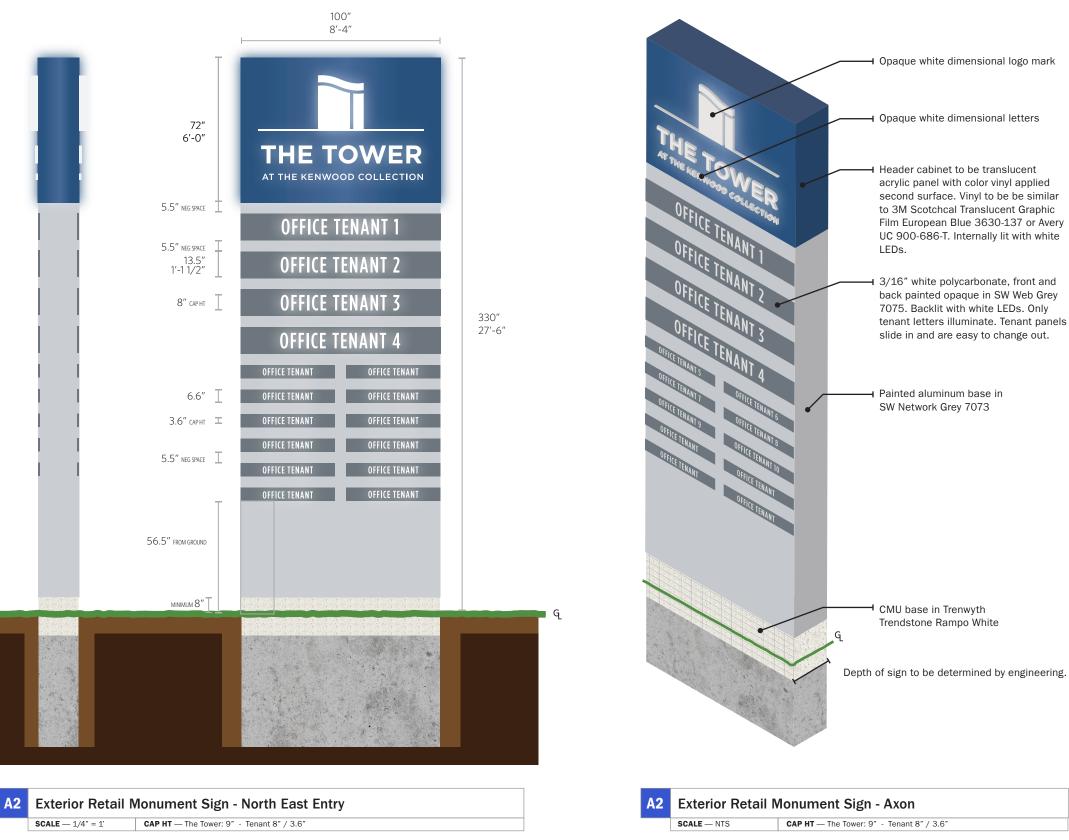

#### NOTES

1. See notes on drawing. Same visual aesthetic as A1, A2.

2. Header Cabinet to be translucent acrylic panel with colored vinyl applied to interior to achieve glow.

3. To keep costs down a minimal spider fit option will be used in header cabinet.

4. Profile to be kept as thin as structurally possible.

5. Base of sign to appear flush with ground as in drawing.

6. Tenant panels are back lit and removable. Painted SW7075. Please supply9 blank small tenant panels PaintedSW7073 to be inserted when that tenant space is vacant.

7. Location and installation to be coordinated with amenities (water, sewer, electric) below grade.

reztark