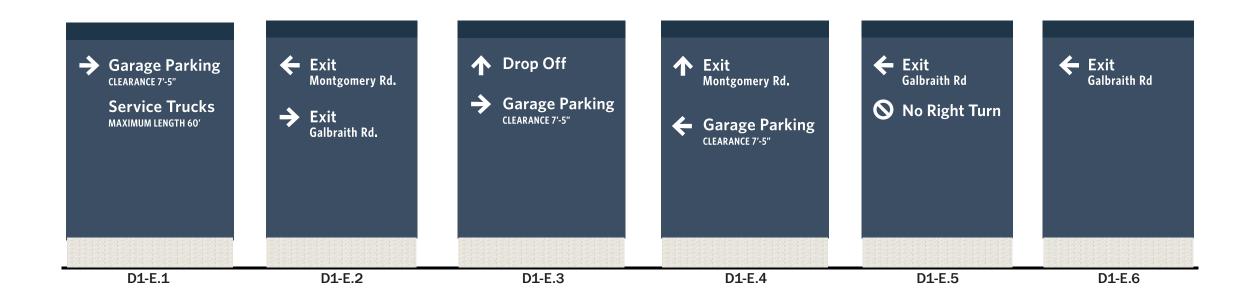

#### NOTES

1. All D1 sign messages.

THESE DRAWINGS ARE FOR THE SOLE PURPOSE OF EXPRESSING VISUAL DESIGN INTENT AND ARE NOT INTENDED FOR CONSTRUCTION PURPOSES. ALL ASPECTS OF ENGINEERING, FABRICATION, INSTALLATION, STRUCTURAL INTEGRITY AND ANY RESULTING DOCUMENTATION ARE THE RESPONSIBILITY OF THE FABRICATOR.