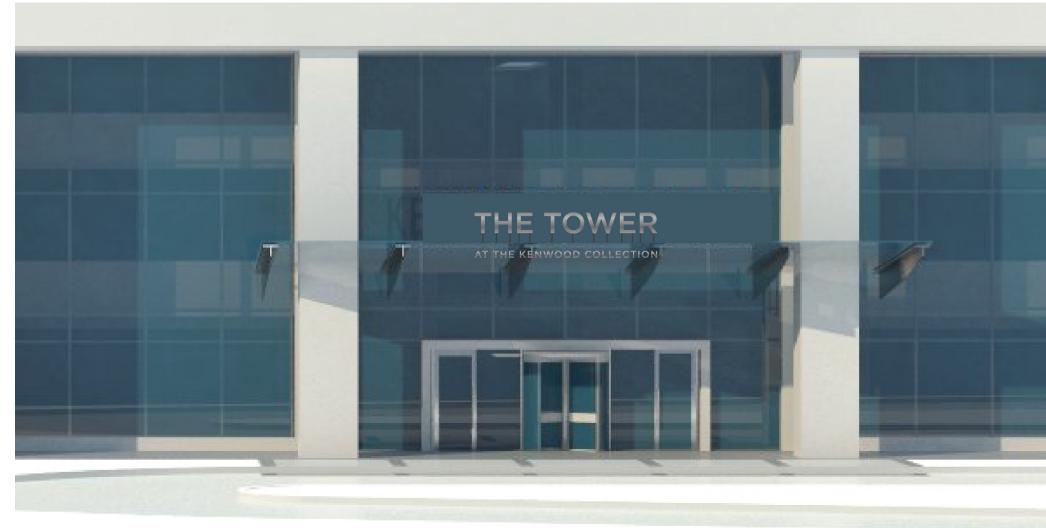

#### NOTES

1. Letters to be brushed aluminum.

2. Pins for "The Tower" to remain as thin as structurally possible so they disappear when viewing the sign.

3. "The Tower" mounted to top of glass

4. "at the kenwood collection" mounted to beam/channel at end of canopy.

#### NOTES

- 1. Not for architectural reference.
- 2. This rendering does not accurately show cross beam at end of canopy.
- 3. Total letter space: 103 ft<sup>2</sup>.