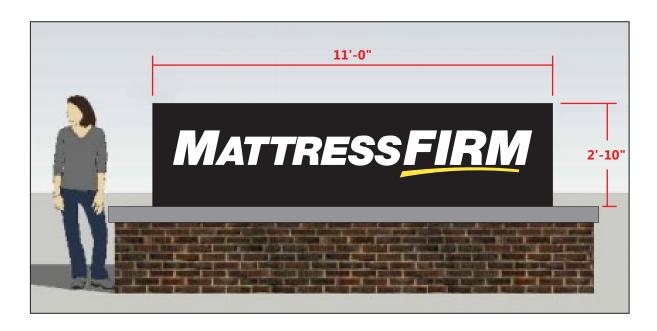

# **Custom Monument Faces - (Qty. 2)**

Material and sizes to be determined based on technical survey and construction drawings

Note: Technical survey required

#### Scale 1:30

| Revisions: |            |          |                                   |                |        |                                     |           |                        |
|------------|------------|----------|-----------------------------------|----------------|--------|-------------------------------------|-----------|------------------------|
|            | Revisions: | <u>x</u> |                                   | Date: 02-16-15 |        | City/State: Cincinnati, OH          | Drawing # | C44156-S3              |
|            | X          | X        |                                   | Date: 02-10-15 |        | City/State: Cilicilliati, On        | Diawing # | C-1100 33              |
|            | X          | X        | File Location:                    |                |        |                                     |           | Montgomery Road & I-71 |
|            | X          | X        | ArtDept\CorelColors\Mattress Firm | Designer: BD   | PM: SS | Address: SWQ Montgomery Road & I-71 | Site Name | Montgomery Road & 1-71 |
|            |            |          |                                   | "              |        |                                     |           |                        |