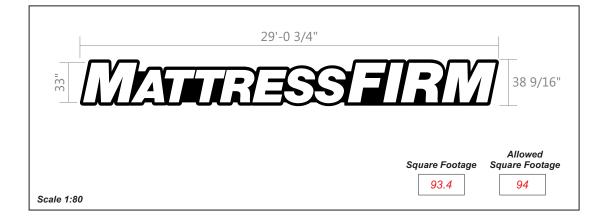

## **Custom Remote Wired Face-Lit Channel Letters -**White - Background Panel - No Swoosh

Note: Technical survey required

Brick veneer EIFS cornice Red canvas awnings **MATTRESSFIRM** 94'-0"

| l | Revisions:                           | х |                 |
|---|--------------------------------------|---|-----------------|
| l | Revised to no swoosh / 02.23.15 / BD | X |                 |
| l | X                                    | X | File Location:  |
| l | X                                    | X | ArtDept\CorelCo |
| l |                                      |   |                 |

ArtDept\CorelColors\Mattress Firm Designer: BD

Date: 02-16-15

PM: SS

City/State: Cincinnati, OH

Address: SWQ Montgomery Road & I-71

Drawing #

C44156-S1 Montgomery Road & I-71 Site Name