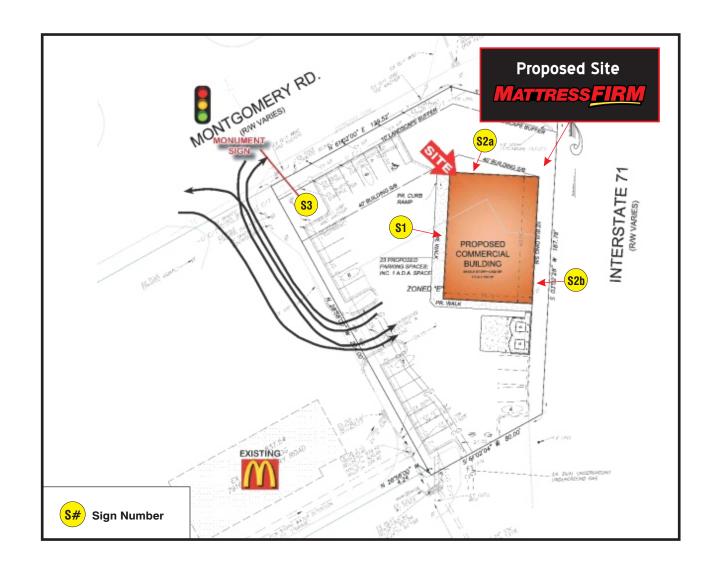

## Site Plan

- Remote Wired -**Face-Lit Channel Letters**
- Remote Wired -**Face-Lit Channel Letters**
- Remote Wired -**Face-Lit Channel Letters**
- Monument Face

| Revisions:                                     | х |                                   |
|------------------------------------------------|---|-----------------------------------|
| Revised to show options for S2 / O2.23.15 / BD | x |                                   |
| x                                              | x | File Location:                    |
| X                                              | X | ArtDept\CorelColors\Mattress Firm |
|                                                |   |                                   |

Date: 02-16-15 Designer: BD

PM: SS

City/State: Cincinnati, OH

Address: SWQ Montgomery Road & I-71

Drawing #

C44156-Site Montgomery Road & I-71 Site Name

PM: SS

Address: SWQ Montgomery Road & I-71

S1