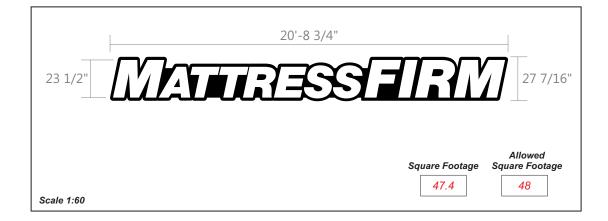

# **Custom Remote Wired Face-Lit Channel Letters - White - Background Panel - No Swoosh**

Note: Technical survey required

Option 2 - Front and Rear elevation

C44156-S2b

Montgomery Road & I-71

Drawing #

Site Name