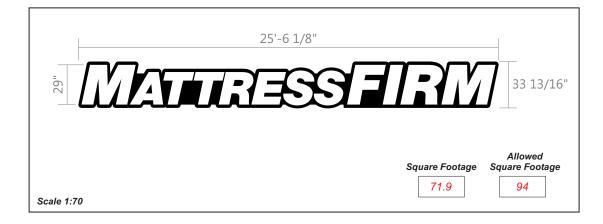

# **Custom Remote Wired Face-Lit Channel Letters - White - Background Panel - No Swoosh**

Note: Technical survey required

Option 1 = Front and side elevation

C44156-S2a

Montgomery Road & I-71

| Revisions:                                                                  | X |                                   |                     |                                     |      |
|-----------------------------------------------------------------------------|---|-----------------------------------|---------------------|-------------------------------------|------|
| Revised sign location to left for better freeway visibility / 02.23.15 / BD | X |                                   | Date: 02-16-15      | City/State: Cincinnati, OH          | Draw |
| X                                                                           | X | File Location:                    |                     |                                     |      |
| X                                                                           | X | ArtDept\CorelColors\Mattress Firm | Designer: BD PM: SS | Address: SWQ Montgomery Road & I-71 | Site |
|                                                                             |   |                                   |                     |                                     |      |