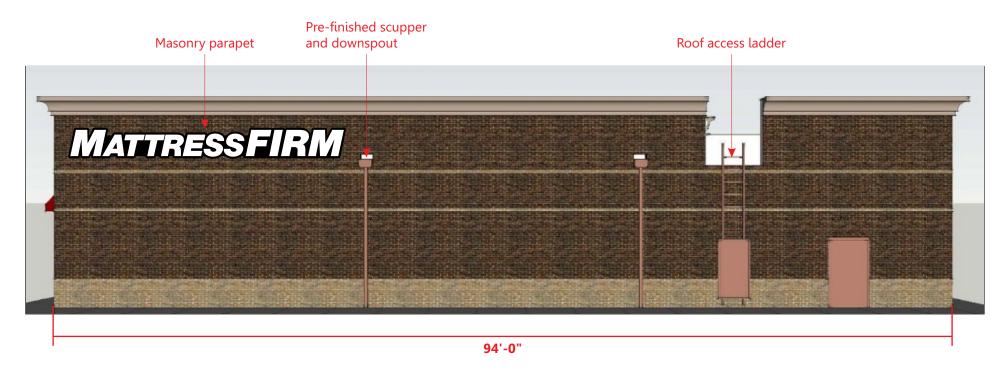

## **Custom Remote Wired Face-Lit Channel Letters -**White - Background Panel - No Swoosh

Note: Technical survey required

Brick veneer EIFS cornice Red canvas awnings **MATTRESSFIRM** 94'-0"

| l | Revisions:                           | х |                 |
|---|--------------------------------------|---|-----------------|
| l | Revised to no swoosh / 02.23.15 / BD | X |                 |
| l | X                                    | X | File Location:  |
| l | X                                    | X | ArtDept\CorelCo |
| l |                                      |   |                 |

ArtDept\CorelColors\Mattress Firm Designer: BD

Date: 02-16-15

PM: SS

City/State: Cincinnati, OH

Address: SWQ Montgomery Road & I-71

Drawing #

C44156-S1 Montgomery Road & I-71 Site Name