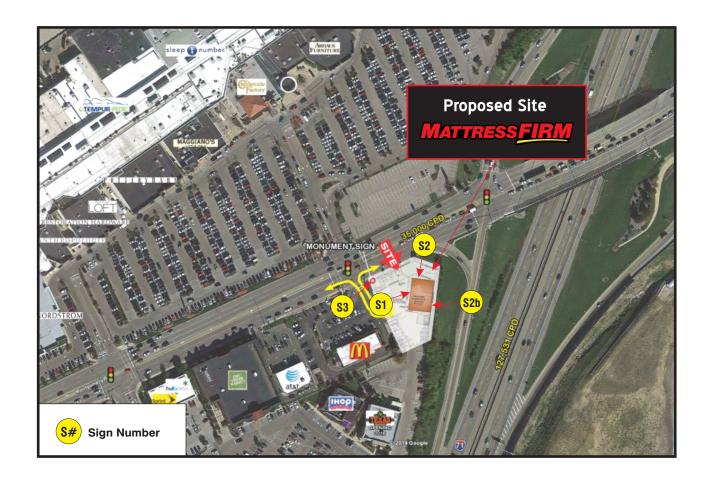

## Site Plan

- Remote Wired -Face-Lit Channel Letters
- Remote Wired -Face-Lit Channel Letters
- Remote Wired -Face-Lit Channel Letters
- 83 Monument Face

| Revisions:                                     | х        |
|------------------------------------------------|----------|
| Revised to show options for S2 / O2.23.15 / BD | х        |
| X                                              | <u>x</u> |
| X                                              | X        |
|                                                |          |

Date: 02-16-15

Designer: BD

PM: SS

File Location:

ArtDept\CorelColors\Mattress Firm

City/State: Cincinnati, OH

Address: SWQ Montgomery Road & I-71

Drawing #
Site Name

PM: SS

Address: SWQ Montgomery Road & I-71

S1