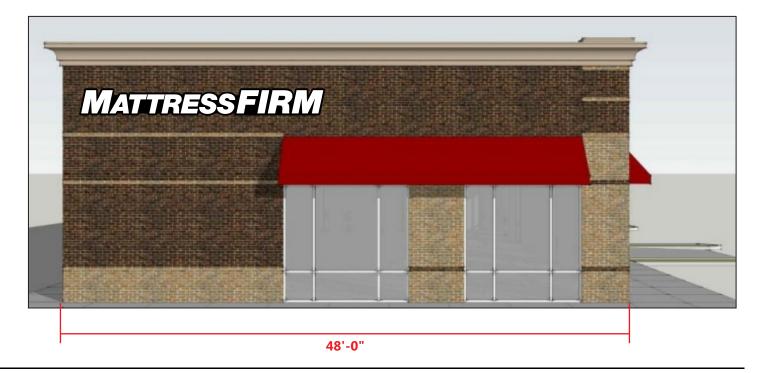

## **Custom Remote Wired Face-Lit Channel Letters -**White - Background Panel - No Swoosh

Note: Technical survey required

Brick veneer EIFS cornice Red canvas awnings **MATTRESSFIRM** 94'-0"

| l | Revisions:                           | х |                 |
|---|--------------------------------------|---|-----------------|
| l | Revised to no swoosh / 02.23.15 / BD | X |                 |
| l | X                                    | X | File Location:  |
| l | X                                    | X | ArtDept\CorelCo |
| l |                                      |   |                 |