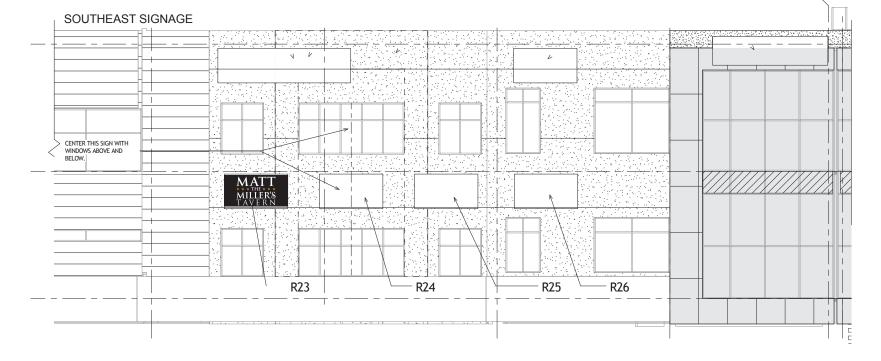

Matt the Millers: Exterior Signage





## SINGLE WALL SIGN

BACKS: Backs to be 0.040" aluminum
RETURNS/SIDES: Letters - 0.040" aluminum x 5" deep, finished Black
FACES: Letters - 3/16" thick #7328 White Plexiglas w/ 1" Black trimcap, "Stars" have translucent Gold Vinyl.
ILLUMINATION: White LED Units as req'd. for proper illumination
MOUNTING: Letters to be mounted flush to custom fabricated wireway.Wire way is painted Black and mounted

flush to existing brick fascia.





 MORRISONSIGN

 2757 Scioto Parkway, Columbus, OH 43221

 T: 614.276.1181

 F: 614.274.6048

 morrisonsigns.com

This Sign is intended to be installed in accordance of article 600 of the National electrical Code and or other applicable local codes. This includes proper grounding and bonding of the sign. This is an original unpublished drawing created by Morrison Sign Co., Inc. It is submitted for your personal use in connection with the project being | planned for you by Morrison Sign Co., Inc. It is not to be shown to anyone outside your organization, nor is it to be used, reproduced, copied or exhibited without written consent. All or part of this design (with the registered trademarks) remain the property of Morrison Sign Co., Inc.

DATE: 2-28-17 DRAWING# 17-152-b-rev1 SP: LL D: PB