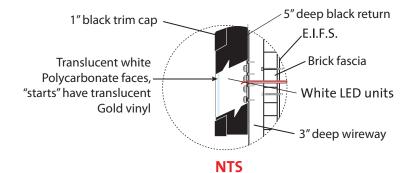

## SINGLE WALL SIGN

BACKS: Backs to be 0.040" aluminum
RETURNS/SIDES: Letters - 0.040" aluminum x 5" deep, finished Black
FACES: Letters - 3/16" thick #7328 White Plexiglas w/ 1" Black trimcap, "Stars" have translucent Gold Vinyl.
ILLUMINATION: White LED Units as req'd. for proper illumination
MOUNTING: Letters to be mounted flush to custom fabricated wireway.Wire way is painted Black and mounted

flush to existing brick fascia.

 MORRISONSIGN

 2757 Scioto Parkway, Columbus, OH 43221

 T: 614.276.1181

 F: 614.274.6048

 morrisonsigns.com

This Sign is intended to be installed in accordance of article 600 of the National electrical Code and or other applicable local codes. This includes proper grounding and bonding of the sign. This is an original unpublished drawing created by Morrison Sign Co., Inc. It is submitted for your personal use in connection with the project being | planned for you by Morrison Sign Co., Inc. It is not to be shown to anyone outside your organization, nor is it to be used, reproduced, copied or exhibited without written consent. All or part of this design (with the registered trademarks) remain the property of Morrison Sign Co., Inc.