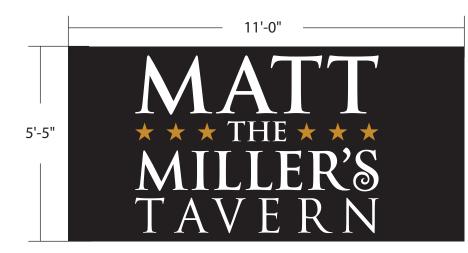

Matt the Millers: Exterior Signage

## SINGLE WALL SIGN

BACKS: Backs to be 0.040" aluminum
RETURNS/SIDES: Letters - 0.040" aluminum x 5" deep, finished Black
FACES: Letters - 3/16" thick #7328 White Plexiglas w/ 1" Black trimcap, "Stars" have translucent Gold Vinyl.
ILLUMINATION: White LED Units as req'd. for proper illumination
MOUNTING: Letters to be mounted flush to custom fabricated wireway.Wire way is painted Black and mounted