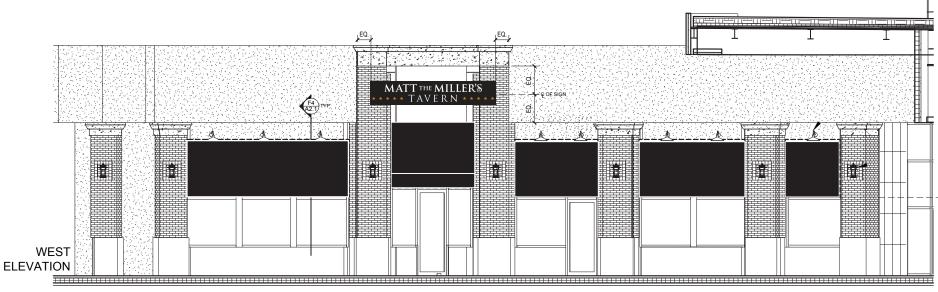

## **All Black Awnings**

This Sign is intended to be installed in accordance of article 600 of the National electrical Code and or other applicable local codes. This includes proper grounding and bonding of the sign. This is an original unpublished drawing created by Morrison Sign Co., Inc. It is submitted for your personal use in connection with the project being | planned for you by Morrison Sign Co., Inc. It is not to be shown to anyone outside your organization, nor is it to be used, reproduced, copied or exhibited without written consent. All or part of this design (with the registered trademarks) remain the property of Morrison Sign Co., Inc.