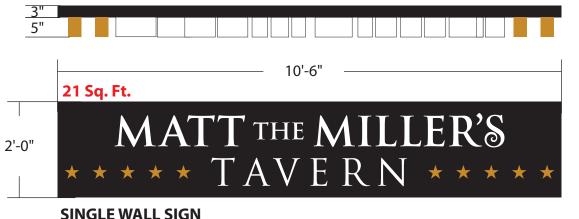

## SINGLE WALL SIGN

BACKS: Backs to be 0.040" aluminum RETURNS/SIDES: Letters - 0.040" aluminum x 5" deep, finished Black FACES: Letters - 3/16" thick #7328 White Plexiglas w/ 1" Black trimcap, "Stars" have translucent Gold Vinyl. ILLUMINATION: White LED Units as req'd. for proper illumination

MOUNTING: Letters to be mounted flush to custom fabricated wireway.Wire way is painted Black and mounted flush to existing brick fascia.