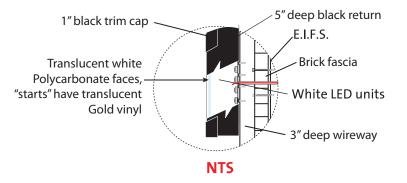

## SINGLE WALL SIGN

BACKS: Backs to be 0.040" aluminum RETURNS/SIDES: Letters - 0.040" aluminum x 5" deep, finished Black FACES: Letters - 3/16" thick #7328 White Plexiglas w/ 1" Black trimcap, "Stars" have translucent Gold Vinyl. ILLUMINATION: White LED Units as req'd. for proper illumination

MOUNTING: Letters to be mounted flush to custom fabricated wireway.Wire way is painted Black and mounted flush to existing brick fascia.