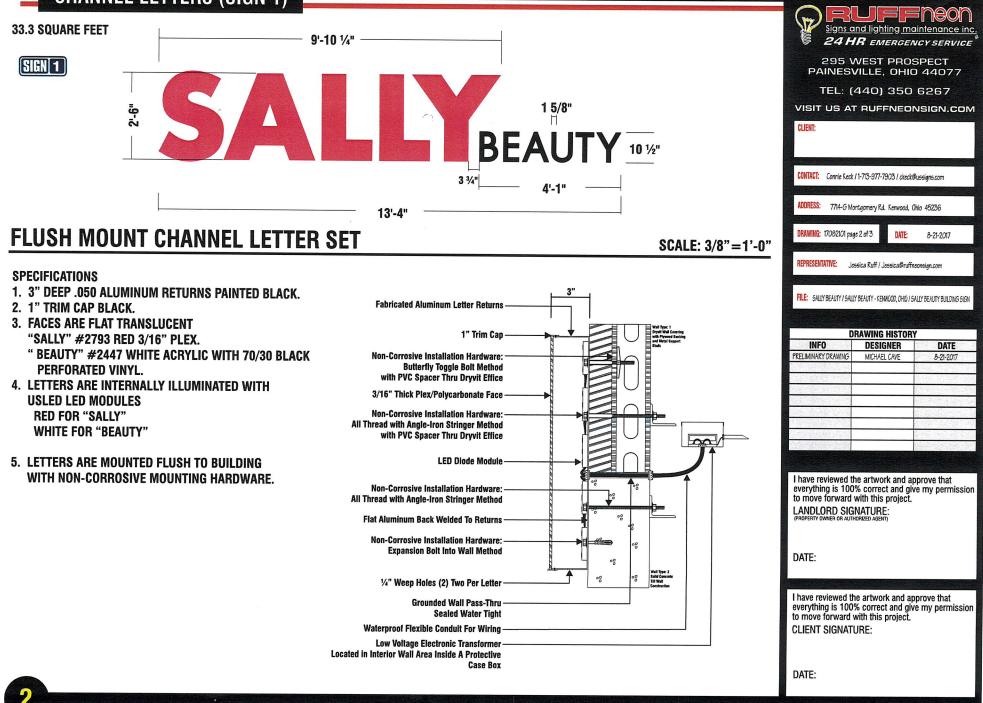

77 TEL: (440) 350 6267 VISIT US AT RUFFNEONSIGN.COM CLIENT: SALLYBEAUTY CONTACT: Connie Keck / 1-713-977-7903 / ckeck@ussigns.com ADDRESS: 7714-G Montgomery Rd. Kenwood, Ohio 45236 DRAWING: 17082101 page 1 of 3 DATE: 8-21-2017 REPRESENTATIVE: Jessica Ruff / Jessica@ruffneonsign.com FILE: SALLY BEAUTY / SALLY BEAUTY - KENWOOD, OHIO / SALLY BEAUTY BUILDING SIGN DRAWING HISTORY INFO DESIGNER DATE PRELIMINARY DRAWING MICHAEL CAVE 8-21-2017 I have reviewed the artwork and approve that everything is 100% correct and give my permission to move forward with this project. LANDLORD SIGNATURE: DATE: I have reviewed the artwork and approve that everything is 100% correct and give my permission to move forward with this project. CLIENT SIGNATURE: DATE:

SCALE:1/128"=1'-0"

## CHANNEL LETTERS (SIGN 1)



## CHANNEL LETTERS (SIGN 1)



## PROPOSED FRONT ELEVATION SCALE:3/16"=1'-0"



EXISTING FRONT ELEVATION SCALE:1/32"=1'-0"



LANDLORD SIGNATURE:

DATE:

I have reviewed the artwork and approve that everything is 100% correct and give my permission to move forward with this project. CLIENT SIGNATURE:

DATE: