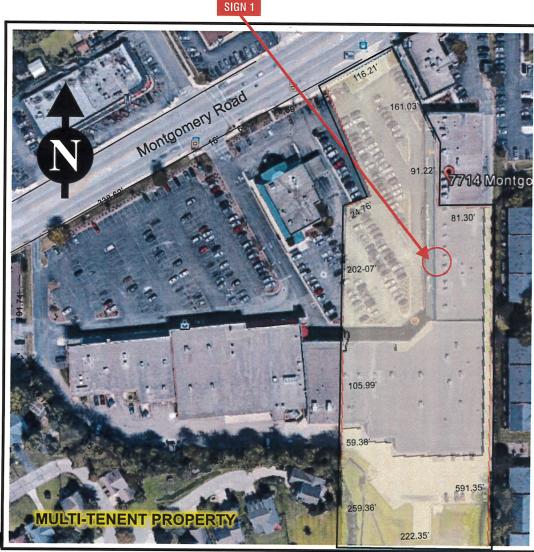

## SALLY BEAUTY SUPPLY LLC

3001 Colorado Blvd - Denton, TX 76210 - 940.898.7500 - www.sallybeauty.com

September 25, 2017

RE: Sally Beauty #2814

7714-G Montgomery Road

Cincinnati, OH. 45236

To Whom it May Concern,

This letter is to provide notification that Sally Beauty is requesting a variance to section 13-12.4(b) of the zoning resolution for a sign at this address.

Doug Miller

Sally Beauty Holdings, LLC 3001 Colorado Blvd. Denton, TX. 76210 SITE SIGN