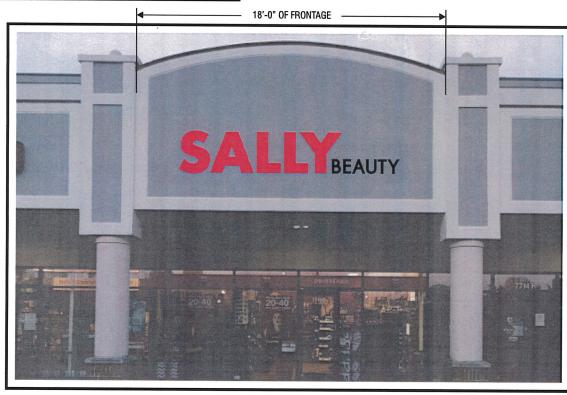

18't0" OF FRONTAGE

SCALE:1/32"=1'-0"

12 Signs and lighting maintenance inc 24 HR EMERGENCY SERVICE 295 WEST PROSPECT PAINESVILLE, OHIO 44077 TEL: (440) 350 6267 VISIT US AT RUFFNEONSIGN.COM CLIENT: SALLYBEAUTY CONTACT: Connie Keck / 1-713-977-7903 / ckeck@ussigns.com ADDRESS: 7714-G Montgomery Rd. Kenwood, Ohio 45236 DRAWING: 17082101 page 1 of 3 DATE: 8-21-2017 REPRESENTATIVE: Jessica Ruff / Jessica@ruffneonsign.com FILE: SALLY BEAUTY / SALLY BEAUTY - KENWOOD, OHIO / SALLY BEAUTY BUILDING SIGN DRAWING HISTORY INFO DESIGNER DATE PRELIMINARY DRAWING MICHAEL CAVE 8-21-2017 I have reviewed the artwork and approve that everything is 100% correct and give my permission to move forward with this project. LANDLORD SIGNATURE: DATE: I have reviewed the artwork and approve that everything is 100% correct and give my permission to move forward with this project. CLIENT SIGNATURE: DATE:

## PROPOSED FRONT ELEVATION SCALE:3/16"=1'-0"

EXISTING FRONT ELEVATION SCALE:1/32"=1'-0"

LANDLORD SIGNATURE:

DATE:

I have reviewed the artwork and approve that everything is 100% correct and give my permission to move forward with this project. CLIENT SIGNATURE: