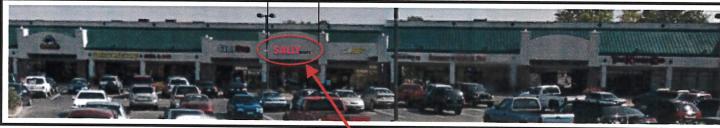

18't0" OF FRONTAGE

SCALE:1/32"=1'-0"

12 Signs and lighting maintenance inc 24 HR EMERGENCY SERVICE 295 WEST PROSPECT PAINESVILLE, OHIO 44077 TEL: (440) 350 6267 VISIT US AT RUFFNEONSIGN.COM CLIENT: SALLYBEAUTY CONTACT: Connie Keck / 1-713-977-7903 / ckeck@ussigns.com ADDRESS: 7714-G Montgomery Rd. Kenwood, Ohio 45236 DRAWING: 17082101 page 1 of 3 DATE: 8-21-2017 REPRESENTATIVE: Jessica Ruff / Jessica@ruffneonsign.com FILE: SALLY BEAUTY / SALLY BEAUTY - KENWOOD, OHIO / SALLY BEAUTY BUILDING SIGN DRAWING HISTORY INFO DESIGNER DATE PRELIMINARY DRAWING MICHAEL CAVE 8-21-2017 I have reviewed the artwork and approve that everything is 100% correct and give my permission to move forward with this project. LANDLORD SIGNATURE: DATE: I have reviewed the artwork and approve that everything is 100% correct and give my permission to move forward with this project. CLIENT SIGNATURE: DATE:

## PROPOSED FRONT ELEVATION SCALE:3/16"=1'-0"

EXISTING FRONT ELEVATION SCALE:1/32"=1'-0"

LANDLORD SIGNATURE:

DATE:

I have reviewed the artwork and approve that everything is 100% correct and give my permission to move forward with this project. CLIENT SIGNATURE: