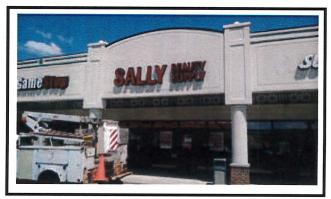

## PROPOSED FRONT ELEVATION SCALE:3/16"=1'-0"

EXISTING FRONT ELEVATION SCALE:1/32"=1'-0"

LANDLORD SIGNATURE:

DATE:

I have reviewed the artwork and approve that everything is 100% correct and give my permission to move forward with this project. CLIENT SIGNATURE: