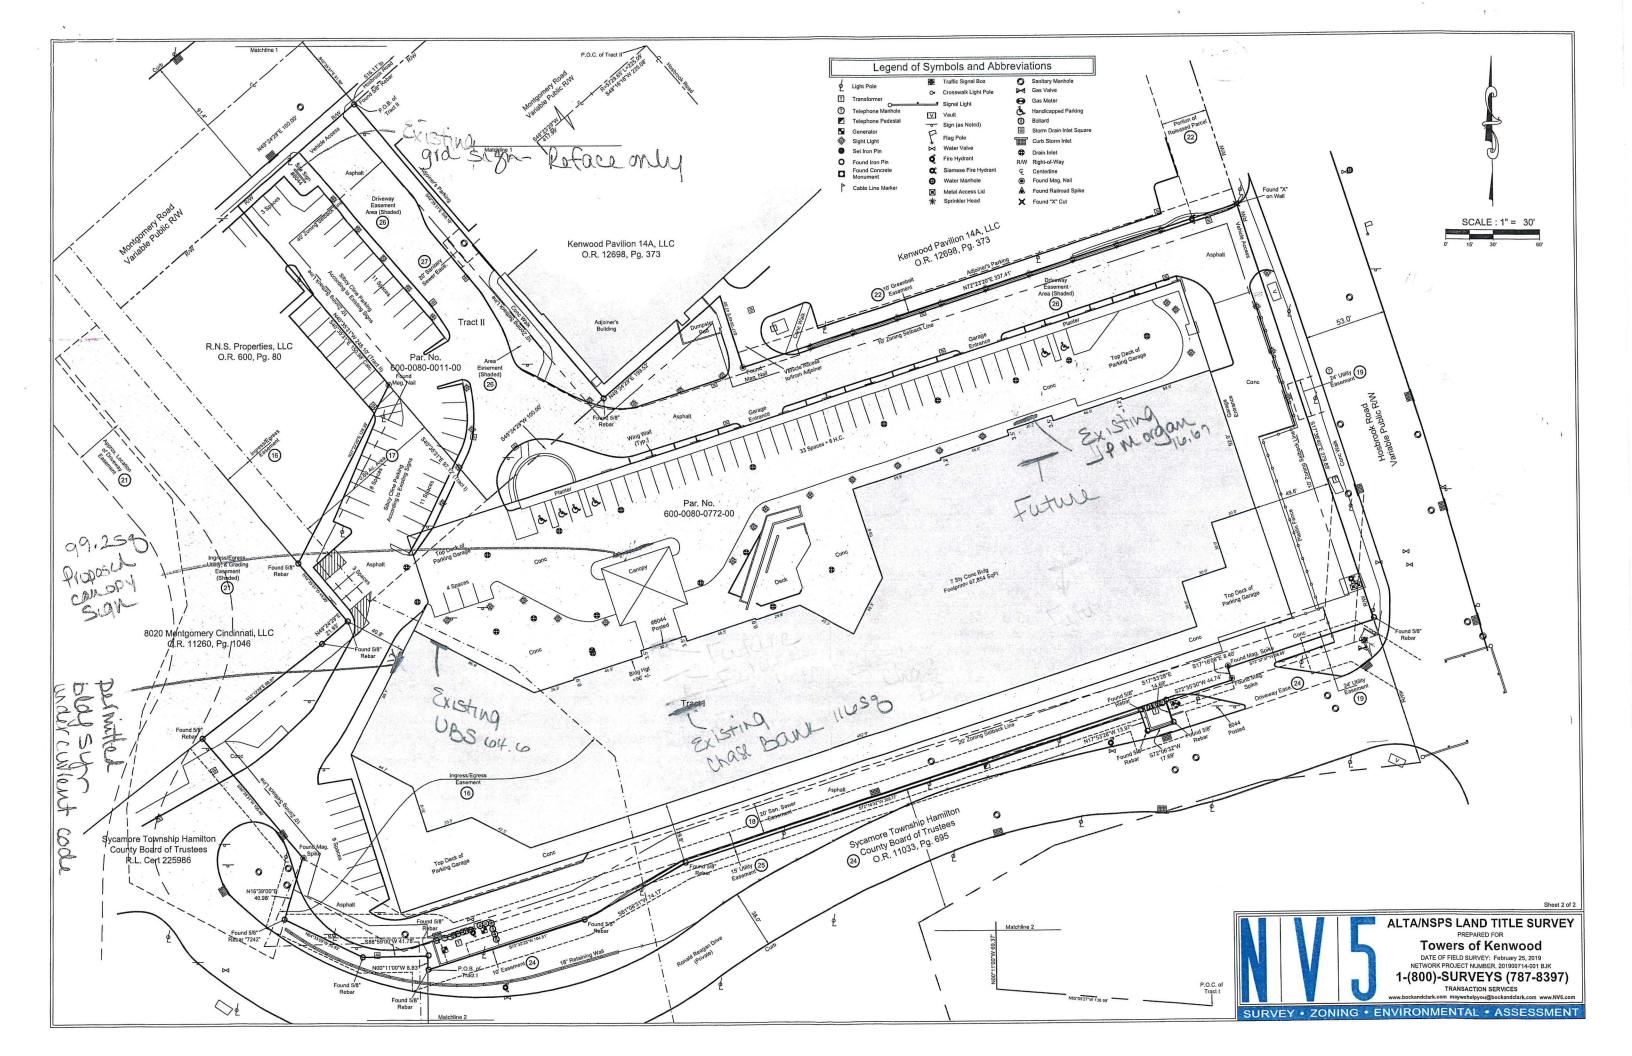

#### Members of the Board

Attached please find documentation and material for submission for a LASR for Towers of Kenwood located at 8044 Montgomery Road sign approvements. The existing property is a commercial high-rise building consisting of multiple tenants, fitness area and parking garage, approximately 404,636 sq. foot office building on 5.27 acres. Just a few of the current building tenants include IHeart Media, Sibcy Cline, UBS Financial Services and JP Morgan Chase Bank.

We are requesting (1) additional LED illuminated wall sign for a new tenant on the East Tower and (1) set of illuminated address numbers on the front canopy.

Existing signs on the property included: (Total 197.27sq')

Chase Bank - 116 sq' - internally illuminated, individually mounted letters

JP Morgan -16.67 sq' - non-illuminated, individually mounted letters

UBS -64.6 sq' - Internally illuminated, individually mounted letters

\*NOTE: (1) additional bldg sign is permitted under the current zoning code on the West Tower, for a total allowance of 280sq' permitted.

Existing ground signs: (1) internally illuminated monument sign -9'x10' (90sq') on Montgomery Road

(Reface existing sign with no change in size and/or square footage)

#### Requesting additional signs:

- A) 7' tall led illuminated address numbers on front canopy 8044
- B) Qty 1 additional building sign, 100sq' of LED illuminated letters on East Tower. Therefore maximum number of building signs would be Qty (5) signs, 380sq'

The additional signage should not pose a negative impact on any community objectives or impact adjacent properties. By increasing the existing ground sign and adding a ground sign on Hosbrook Road, this will in fact benefit clients since the property sits a distance from Montgomery Road and blocked by the retail center directly in front of the property. The request seems to be in line with other surrounding properties and recent changes with Kenwood.