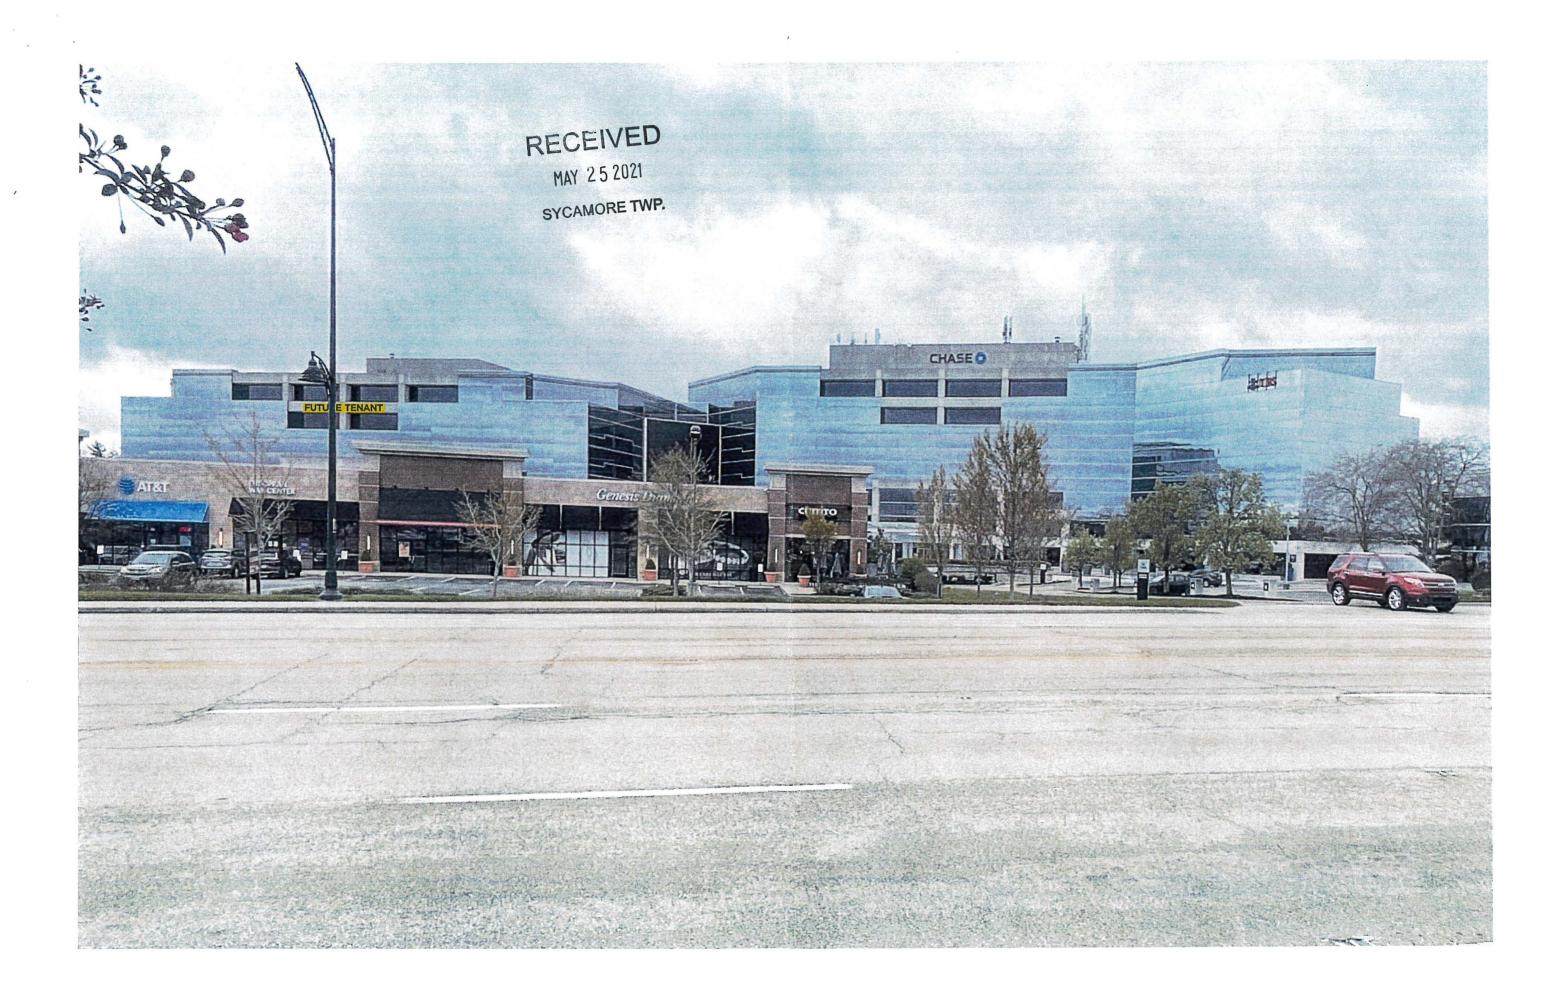

5/21/21

Sycamore Township 8540 Kenwood Road Cincinnati, OH 45236

RE: Towers of Kenwood 8044 Montgomery Rd MAY 25 2021 SYCAMORE TWP.

#### Members of the Board

Attached please find documentation and material for submission for a LASR for Towers of Kenwood located at 8044 Montgomery Road sign approvements. The existing property is a commercial high-rise building consisting of multiple tenants, fitness area and parking garage, approximately 404,636 sq. foot office building on 5.27 acres. Just a few of the current building tenants include IHeart Media, Sibcy Cline, UBS Financial Services and JP Morgan Chase Bank.

We are requesting (1) additional LED illuminated wall sign for a new tenant on the East Tower and (1) set of illuminated address numbers on the front canopy.

Existing signs on the property included: (Total 197.27sq')