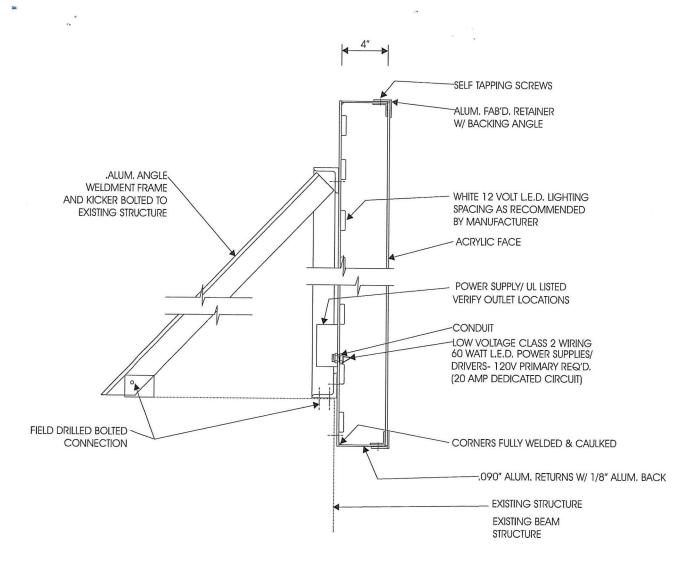

# MONTGOMERY ROAD ENTRY

SITE WAYFINDING - BUILDING SIGNAGE

PROPOSED SIGN ELEVATION

SCALE: 1/8" = 1'-0"

VERTICAL SECTION

THRU PROPOSED SIGN

SCALE: NTS

2017 OHIO BUILDING CODE

DESIGN WIND PRESSURE = 37.5 PSF

WIND EXPOSURE 'C'

**DESIGN LOADS** 

BASIC WIND SPEED (3 SECOND GUST) = 115 MPH

### **SPECIFICATIONS**

- 1) SIGN TO BE U.L. AND HAVE SEAL AFFIXED TO THE UNIT
- 2) ELECTRIC WIRING AND DEVICES SHALL BE INSTALLED IN ACCORDANCE WITH 2017 OBC 3107.6, 2701.1 AND NFPA70
- 3) SIGN SHALL BEAR THE MANUFACTURER'S MARKINGS ( HLS) AND SHALL BE MAINTAINED BY HLS
- 4) PVC & ACRYLIC, SHALL CONFORM TO ASTM D635 SPECIFICATIONS
- 5) PROPOSED MAXIMUM SIGN LETTER WT. = < 100 #
- 6) ALL EXPOSED METAL NON-PLATED SURFACES TO
- BE FINISHED W/ CATALYZED ACRYLIC POLYURETHANE ENAMEL PAINT.
- 7) GRAPHIC LAYOUT & COLORS PER CUSTOMER SPEC'S.
- 8) ALUM. TO BE ALLOY 5052
- 9) ALUM. EXTRUSION TO BE ALLOY 6061
- 10) BOLTS TO CONFORM TO ASTM A193 GRADE B OR EQ.
- 11) ALUM, ANCHOR RODS TO BE ALLOY 2011-T3
- WIND LOADS CONTROL DESIGN OVER SEISMIC LOADS 12) SILICONE ADHESIVE TO BE G.E. #RTV108 (OR EQ.)
  HIGH PERFORMANCE INDUSTRIAL ADHESIVE SEALANT

FIELD VERIFY SIZES & ELECT, OUTLET LOCATIONS