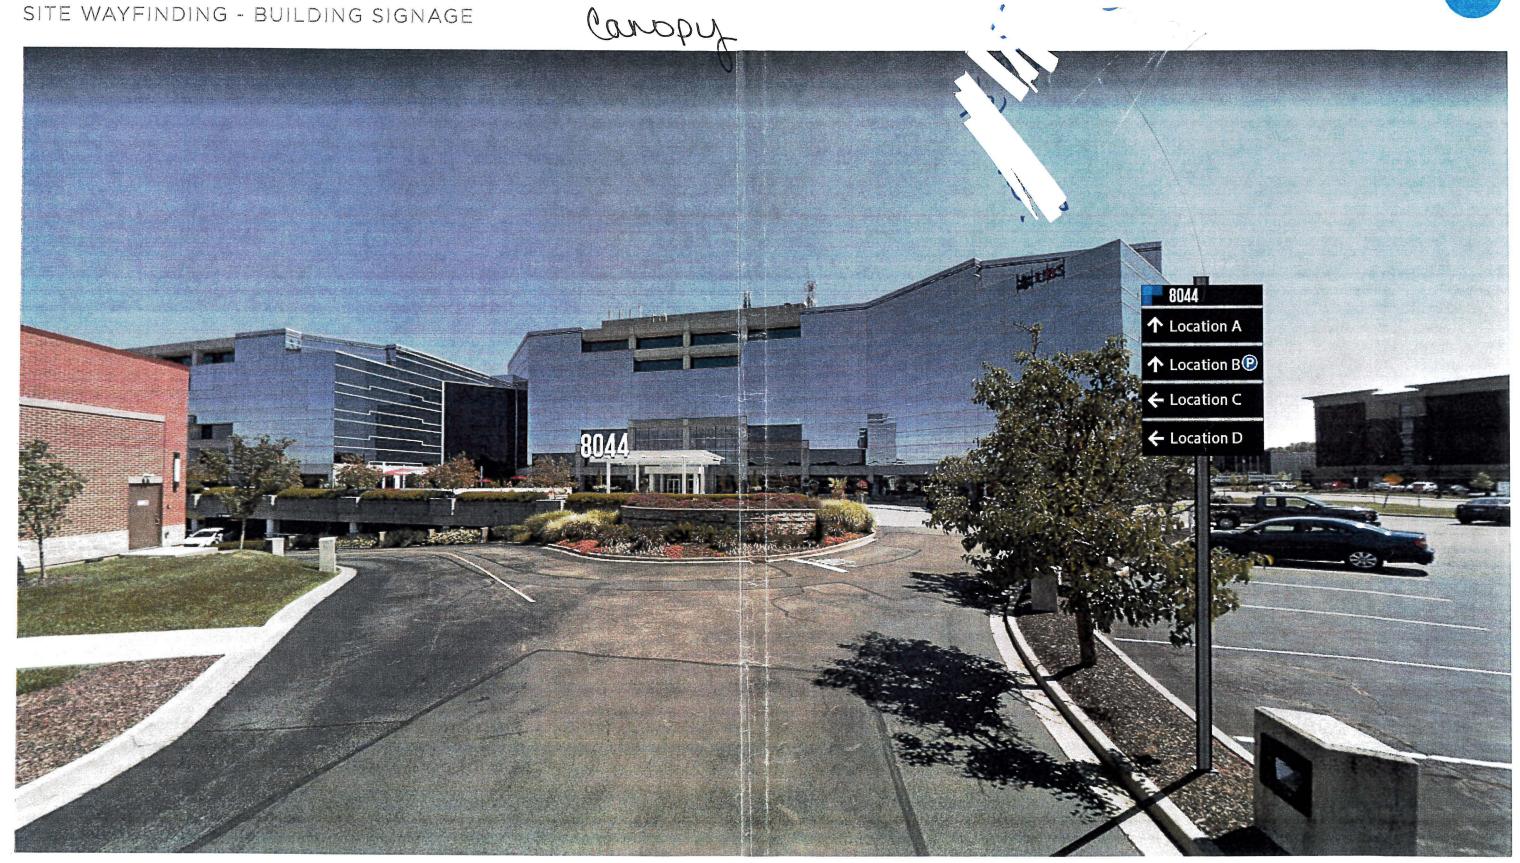

#### Requesting additional signs:

- A) 7' tall led illuminated address numbers on front canopy 8044
- B) Qty 1 additional building sign, 100sq' of LED illuminated letters on East Tower. Therefore maximum number of building signs would be Qty (5) signs, 380sq'

# MONTGOMERY ROAD ENTRY

SITE WAYFINDING - BUILDING SIGNAGE

PROPOSED SIGN ELEVATION

SCALE: 1/8" = 1'-0"

VERTICAL SECTION

THRU PROPOSED SIGN

SCALE: NTS

2017 OHIO BUILDING CODE