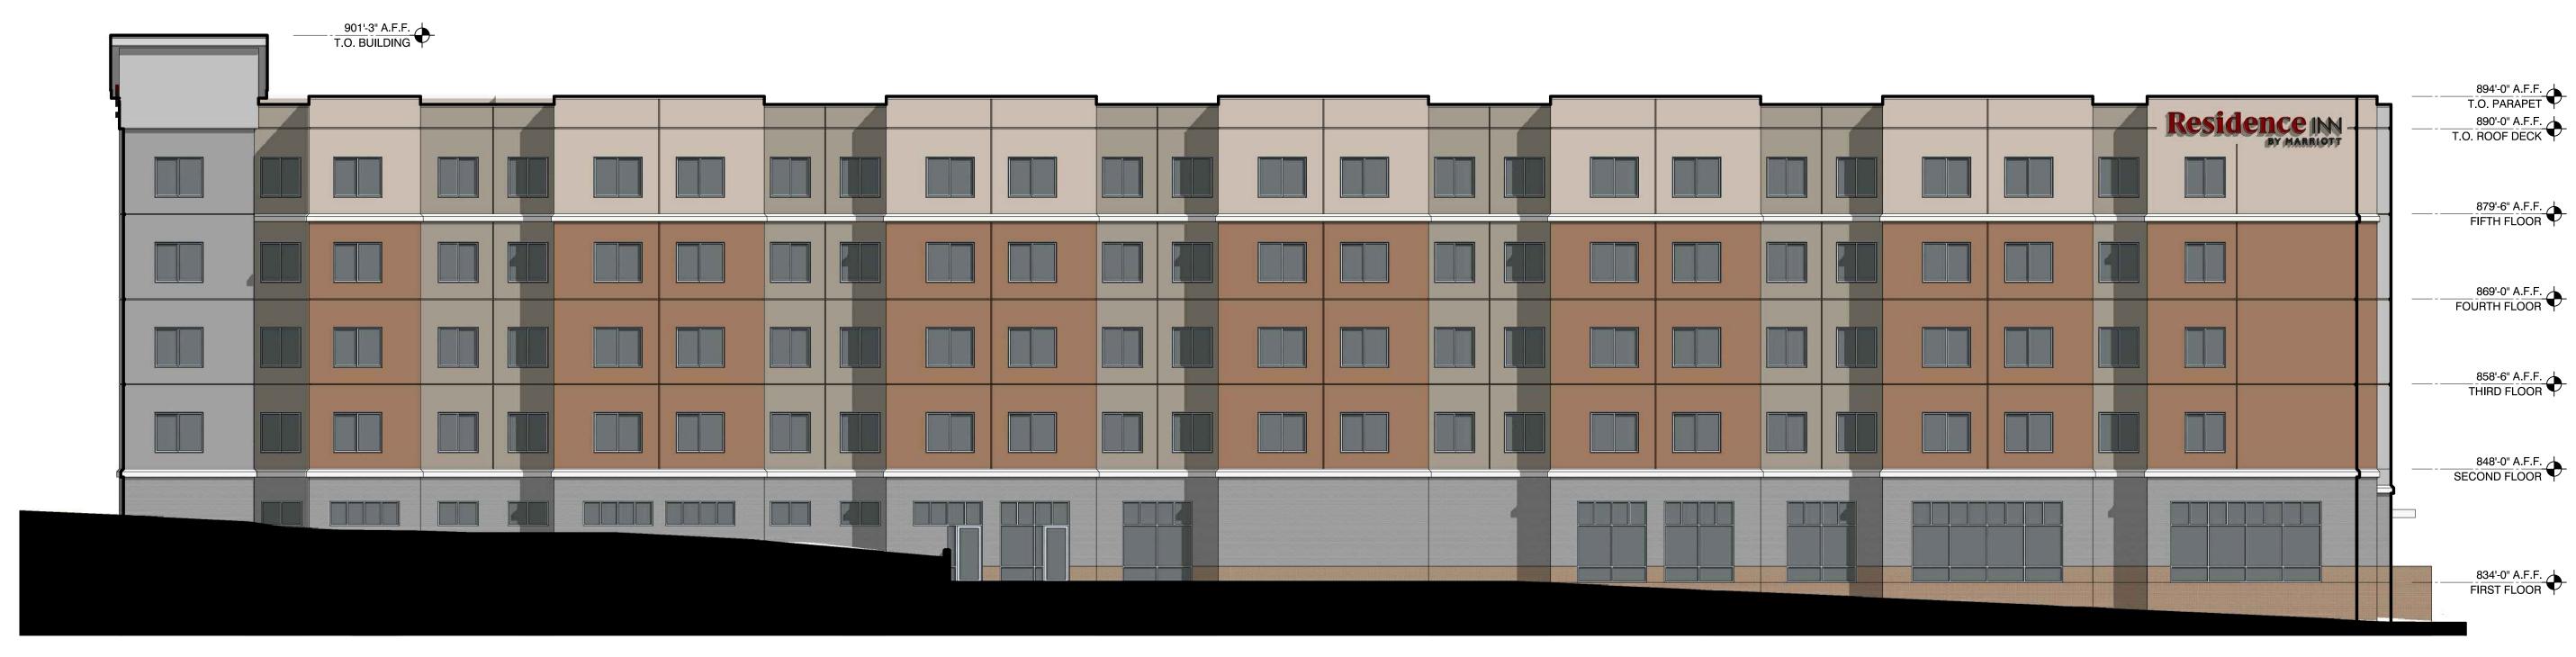

EAST ELEVATION SCALE: 3/32" = 1'-0"

Sycamore Township
Sycamore Planning & Zoning
Township

ZONE CASE NUMBER: 2021-19MI

MINOR PUD ADJUSTMENT

**APPROVAL DATE: 11/24/2021** 

NOV. 10, 2021

**PUD MINOR AMENDMENT** 