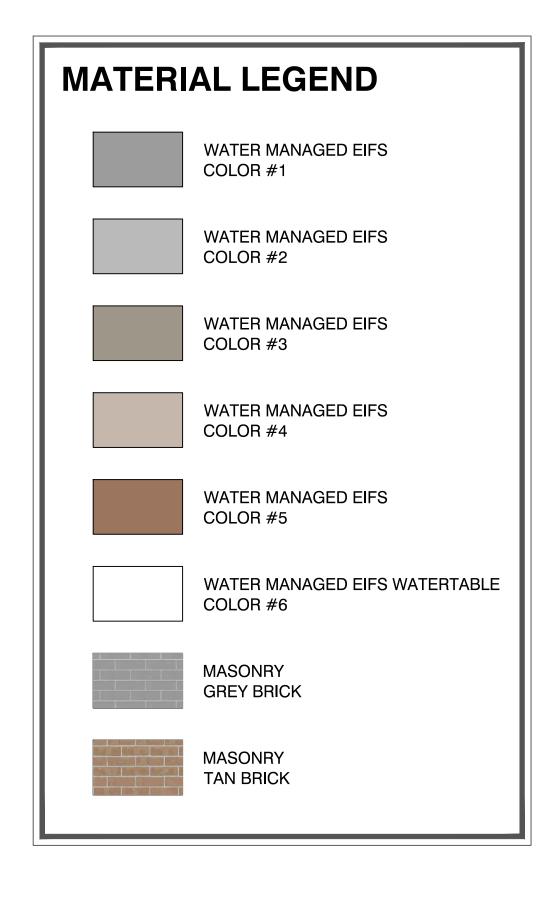

SCALE: 3/32" = 1'-0"

**MATERIAL LEGEND** WATER MANAGED EIFS COLOR #1 WATER MANAGED EIFS COLOR #2 WATER MANAGED EIFS COLOR #3 WATER MANAGED EIFS COLOR #4 WATER MANAGED EIFS COLOR #5 WATER MANAGED EIFS WATERTABLE COLOR #6 **MASONRY GREY BRICK** MASONRY TAN BRICK