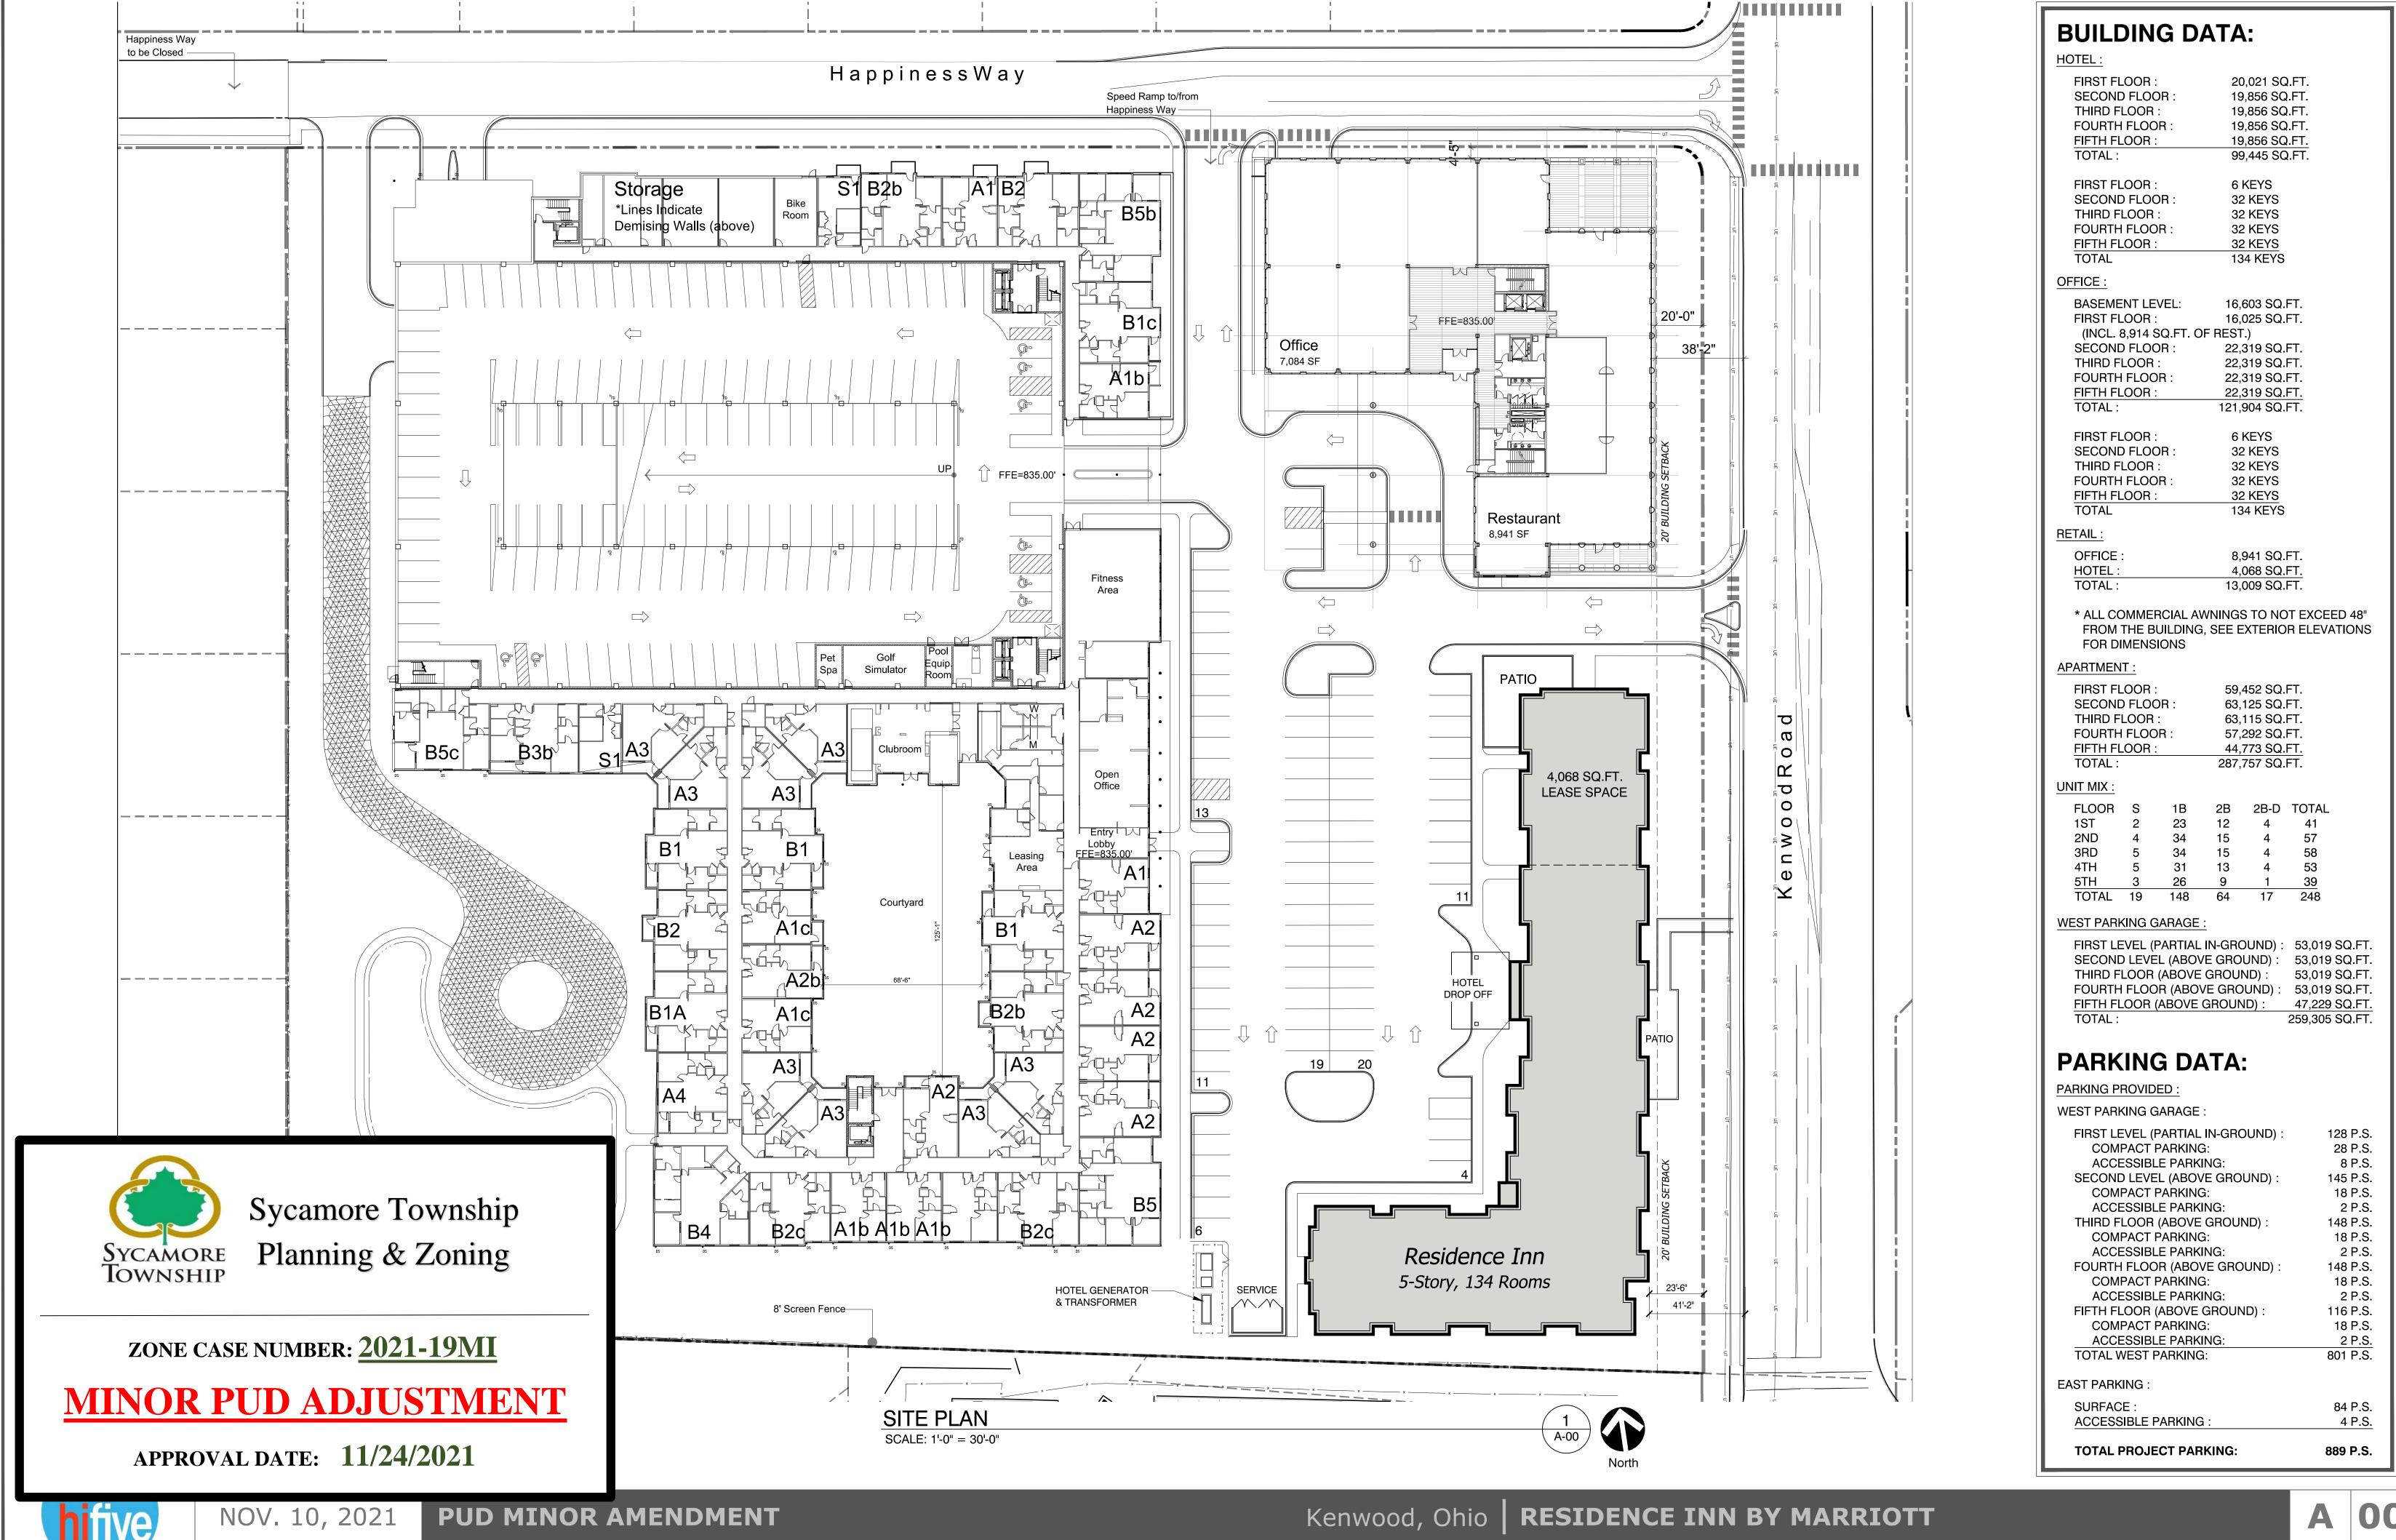

EAST ELEVATION SCALE: 3/32" = 1'-0"

Sycamore Township
Sycamore Planning & Zoning
Township

ZONE CASE NUMBER: 2021-19MI

MINOR PUD ADJUSTMENT

**APPROVAL DATE: 11/24/2021** 

NOV. 10, 2021

**PUD MINOR AMENDMENT** 

Sycamore Township
Sycamore Planning & Zoning
Township

ZONE CASE NUMBER: 2021-19MI

MINOR PUD ADJUSTMENT

**APPROVAL DATE: 11/24/2021** 

PUD MINOR AMENDMENT