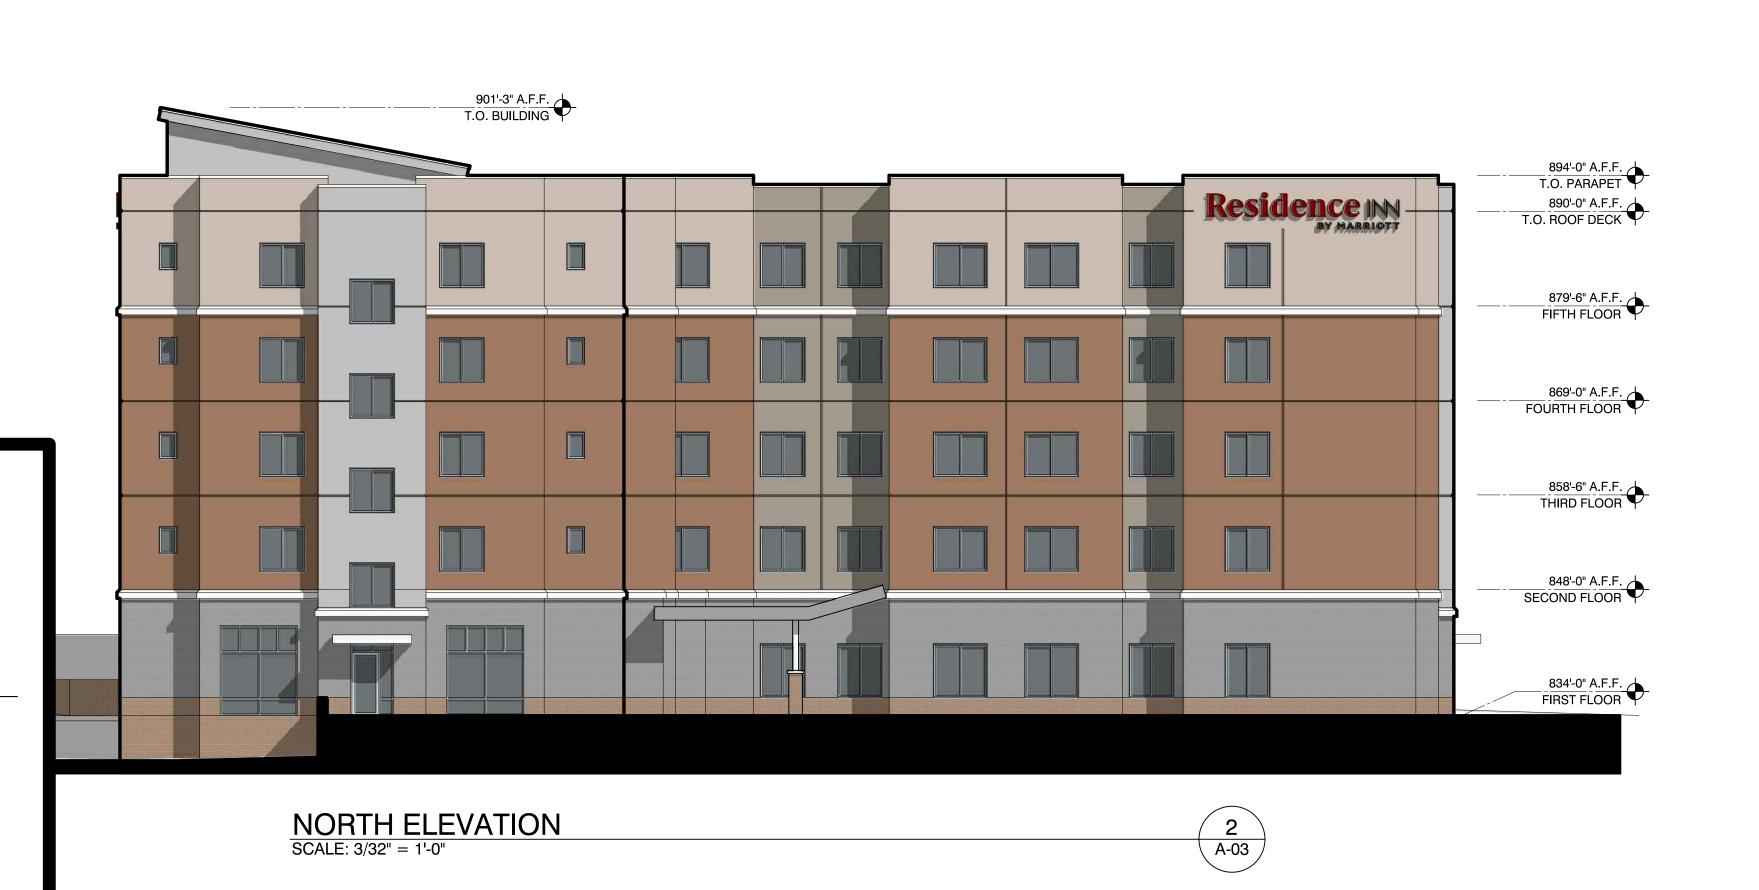

SCALE: 3/32" = 1'-0"

**MATERIAL LEGEND** WATER MANAGED EIFS COLOR #1 WATER MANAGED EIFS COLOR #2 WATER MANAGED EIFS COLOR #3 WATER MANAGED EIFS COLOR #4 WATER MANAGED EIFS COLOR #5 WATER MANAGED EIFS WATERTABLE COLOR #6 **MASONRY GREY BRICK** MASONRY TAN BRICK