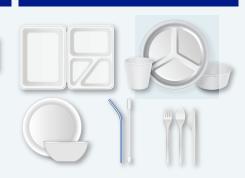

### **DINING & EATING**

- Food storage bags
- · Plastic wraps on paper towels and toilet paper
- Dry/wet disposable cleaning cloths
- Plastic grocery bags

- · Foam to-go boxes, cups, plates & bowls
- Plastic straws & stirrers
- Plastic utensils
- Plastic plates
   Plastic bowls