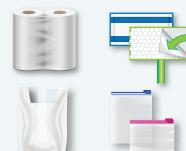

## Acceptable Hard-to-Recycle Plastic Items to Place in Hefty® ReNew® Bag

# KITCHEN PANTRY NO FOIL LINING

## **STORAGE & CLEANING**

### **DINING & EATING**

### **OFFICE & SHIPPING**









- Chip bags
- Dry mix liners (cake, powder, cereal & cookies)
- Candy wrappers
- Foam egg cartons
- · Salad bags
- Cheese bags

- Granola wrappers
- Fresh veggie bags
- Fresh fruit bags
- Frozen veggie bags
- Frozen fruit bags

- Food storage bags
- · Plastic wraps on paper towels and toilet paper
- Dry/wet disposable cleaning cloths
- Plastic grocery bags

- · Foam to-go boxes, cups, plates & bowls
- Plastic straws & stirrers
- Plastic utensils
- Plastic plates
   Plastic bowls

- Bubble wrap
- Pillow packs
- Foam peanuts
- Foam block packaging
- Clear plastic overwrap