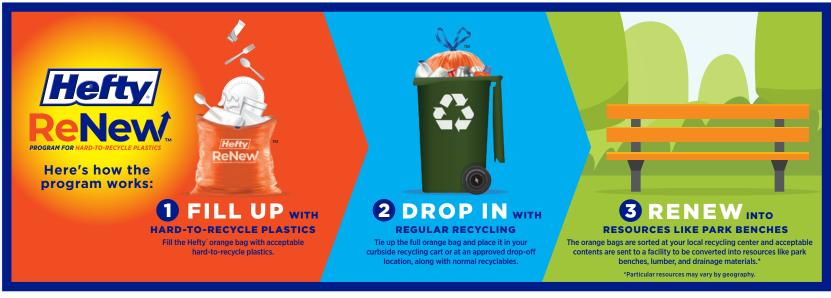

## Acceptable Hard-to-Recycle Plastic Items to Place in Hefty® ReNew® Bag

# KITCHEN PANTRY NO FOIL LINING

## **STORAGE & CLEANING**

### **DINING & EATING**

### **OFFICE & SHIPPING**









- Chip bags
- Dry mix liners (cake, powder, cereal & cookies)
- Candy wrappers
- Foam egg cartons
- · Salad bags
- Cheese bags

- Granola wrappers
- Fresh veggie bags
- Fresh fruit bags
- Frozen veggie bags
- Frozen fruit bags

- Food storage bags
- · Plastic wraps on paper towels and toilet paper
- Dry/wet disposable cleaning cloths
- Plastic grocery bags

- · Foam to-go boxes, cups, plates & bowls
- Plastic straws & stirrers
- Plastic utensils
- Plastic plates
   Plastic bowls

- Bubble wrap
- Pillow packs
- Foam peanuts
- Foam block packaging
- Clear plastic overwrap