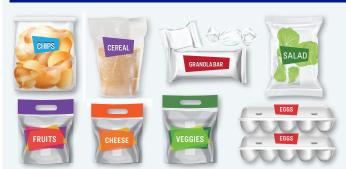

## Acceptable Hard-to-Recycle Plastic Items to Place in Hefty® ReNew® Bag

# KITCHEN PANTRY NO FOIL LINING

### **OFFICE & SHIPPING**

- Chip bags
- Dry mix liners (cake, powder, cereal & cookies)
- Candy wrappers
- Foam egg cartons
- · Salad bags
- Cheese bags

- Granola wrappers
- Fresh veggie bags
- Fresh fruit bags
- Frozen veggie bags
- Frozen fruit bags